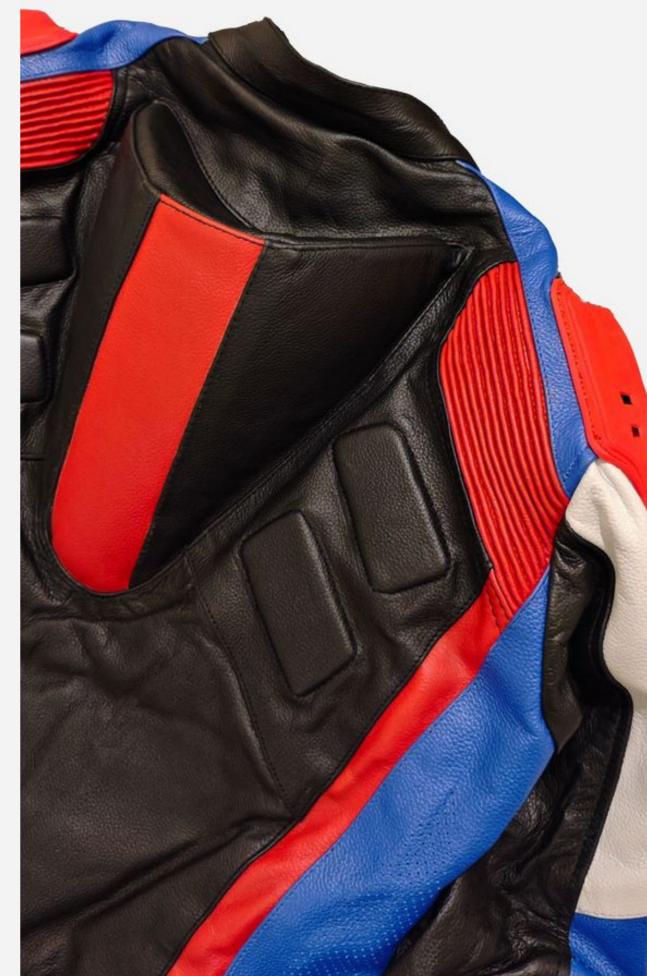

## High-Performance Leather Motorcycle Suit

Take your riding experience to the next level with this premium leather motorcycle suit designed for both protection and style. Made from durable, high-quality leather, this suit ensures optimal safety during high-speed rides while providing unmatched comfort and mobility.

#### Key Features:

 $(\mathbf{i})$ 

Durable Leather Construction: Crafted from tough, abrasionresistant leather for maximum protection in case of falls or slides.

Reinforced Padding: Strategically placed padding along the back, shoulders, elbows, and knees ensures enhanced protection in critical areas.

Flexible Design: The suit features accordion-style stretch panels at key areas, allowing for full mobility and flexibility, even in aggressive riding positions.

Bold, Race-Ready Aesthetic: With striking black, red, white, and blue color accents, this suit not only performs but stands out

on the road or the track.

Ventilation Panels: Mesh sections are included for breathability, helping to keep you cool during intense rides. Ergonomic Fit: Designed to contour to the rider's body, offering a snug fit that minimizes wind resistance and enhances control.

Zipper and Snap Closures: Secure zippers and snap buttons ensure the suit stays in place and is easy to put on and remove.

This leather motorcycle suit combines high-performance functionality with a bold, modern design, making it the ideal choice for riders who prioritize both safety and style. Whether you're hitting the race track or the open road, this suit has you covered.