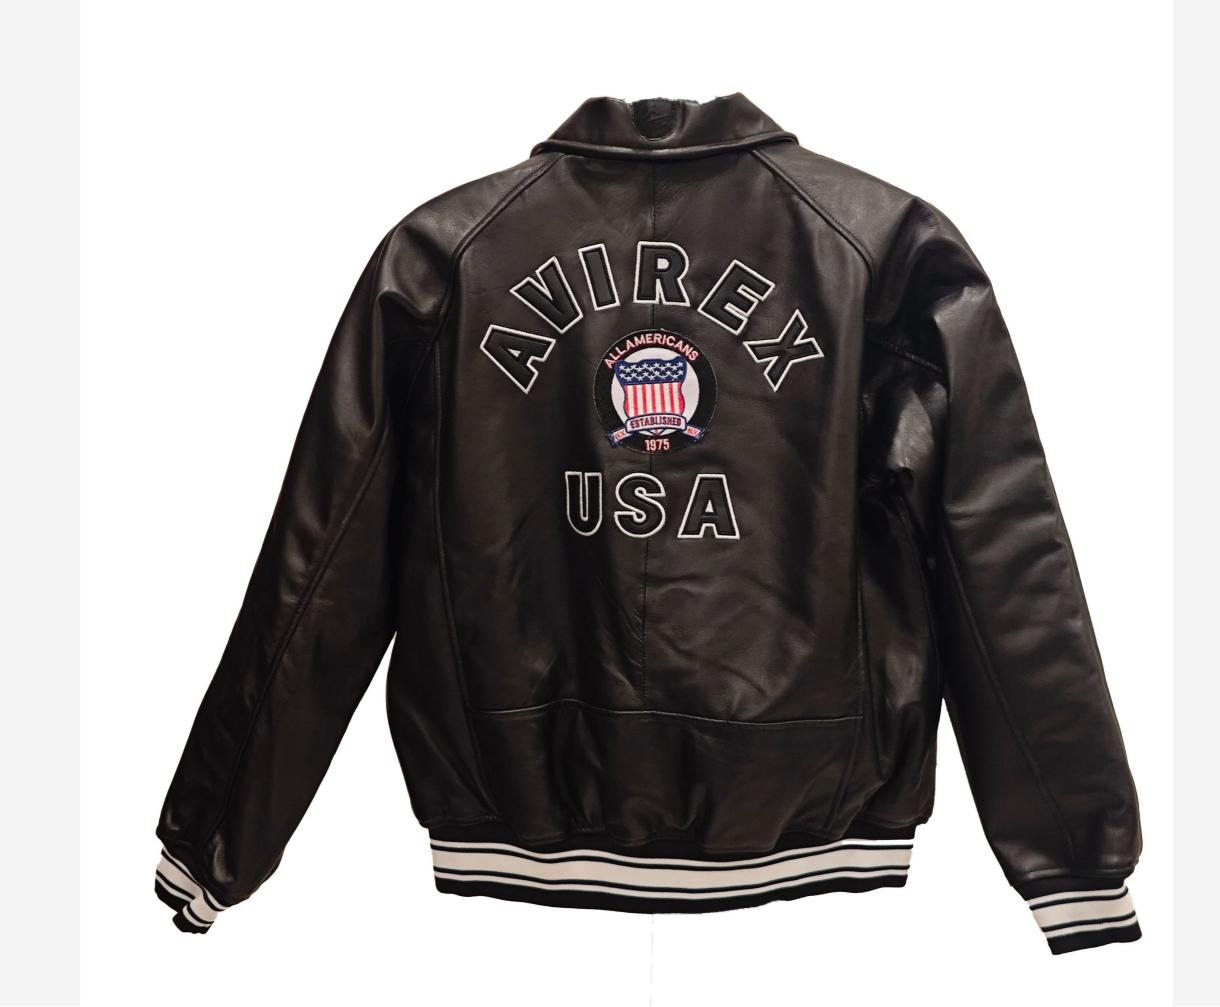

## Black Avirex Varsity Jacket

Iconic Avirex varsity jacket in sleek
 black leather with patch detailing
 and bold branding, embodying
 classic American style.

(0)

E90-00K

Multiple

\$60 - \$85