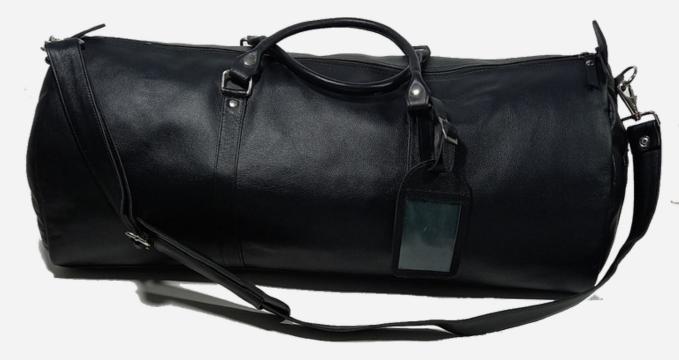

## Premium Leather Duffle Bags Collection

Discover the perfect blend of style and functionality with our Premium Leather Duffle Bags collection. Designed for travelers with a taste for elegance, these bags are crafted from highquality leather that ages beautifully over time, adding character to each piece.

#### Key Features:

Luxurious Leather: Made from genuine leather, these bags offer a rich texture and durability, suitable for both business and leisure travel.

**Spacious Interior:** With a roomy main compartment, they provide ample space for clothing, accessories, and travel essentials.

Comfortable Carry Options: Equipped with sturdy handles and an adjustable shoulder strap for easy and comfortable carrying.

Classic Design: Featuring timeless details like brass buckles, zipper closures, and an ID tag, these bags embody sophistication with a vintage appeal.

Versatile Usage: Ideal for weekend getaways, business trips, or gym sessions, these duffle bags are designed to complement any lifestyle.

Choose from a range of rich tones, including deep brown and classic black or get it in your desired color and style, to make a lasting impression wherever you go. Perfect for those who value craftsmanship and enduring style in their travel accessories.