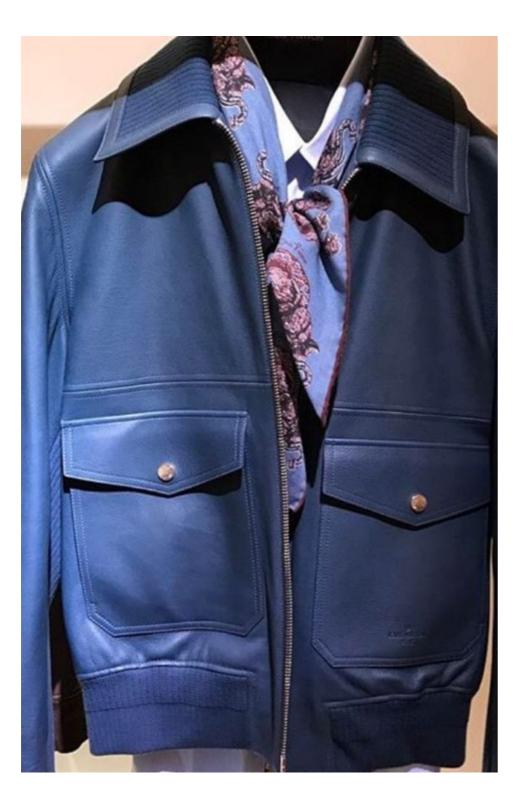

#### Luxury Blue Leather Jacket

 $(\mathbf{i})$ 

This luxury blue leather jacket combines elegance with functionality. Featuring a zip-up front, large flap pockets, and a ribbed collar for a refined finish, it's perfect for adding sophistication to any outfit. Ideal for wholesale buyers looking for high-end, customizable outerwear that merges fashion and practicality.

#### B52-67V

\$60 - \$85

Prestige Palette Series

Bomber Jacket

\$

G80-77R