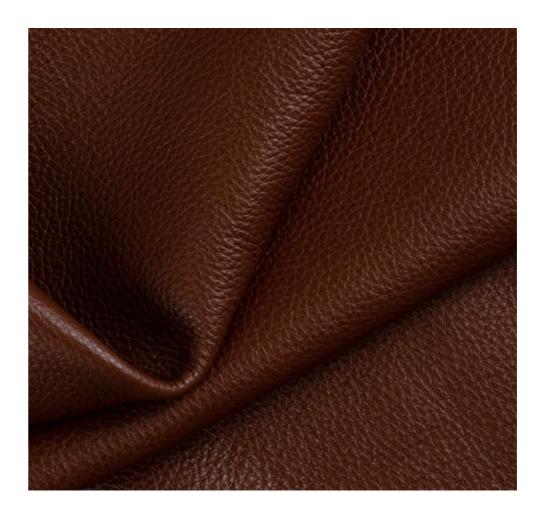

and secure.







**Variety of Styles:** Available in bi-fold, tri-fold, and minimalist designs to suit different carrying preferences.

**Compact and Functional:** Designed to fit comfortably in pockets while providing ample storage for daily essentials.

**Elegant Finishes:** Smooth, textured, or pebbled finishes in various colors, offering choices for both classic and modern tastes.

**Secure Closure:** Some models come with additional features like snap buttons or zippers for added security.

These leather wallets are perfect for those seeking a blend of utility, style, and longevity, making them a reliable and stylish companion for daily life.





# Finished Leather Look



# Grain & Texture



#### Nubuck

 $(\mathbf{i})$ 



#### Suede

 $(\mathbf{i})$ 



## Top Grain (Cow)

i



## Full Grain (Cow)

i

#### Milled Leather (Cow)

(i) Milled Leather refers to a type of leather that has undergone a process known as milling, where the leather is tumbled in large rotating drums. This mechanical action softens the leather and enhances its natural grain pattern, giving it a more relaxed, textured look with a softer feel. The milling process also helps bring out a more pronounced, natural grain, which can vary depending on the leather type and hide quality.







#### Pull-up Leather (Cow)

 $(\mathbf{i})$ 

Pull-up leather is a type of aniline leather that has
been infused with oils or waxes. When stretched or
pulled, the leather lightens in color due to the
movement of the oils, creating a "distressed" or aged
look. This finish is often used for products like jackets