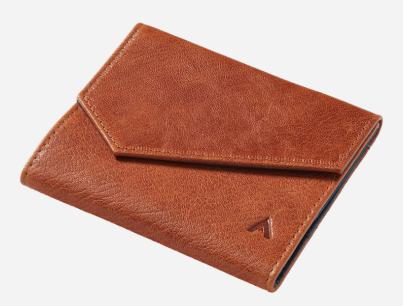

#### Classic Leather Wallets

Leather wallets are essential accessories that combine functionality with timeless style. Crafted from high-quality leather, these wallets offer a sophisticated look and a durable construction that ensures longevity. Available in a variety of styles—such as bi-fold, trifold, and slim card holders—they cater to different needs and preferences, providing options for both minimalists and those who need extra storage space.

With well-organized compartments, these wallets offer ample space for cash, credit cards, ID, and even small documents, while maintaining a compact profile. Designed to age gracefully, leather wallets develop a unique patina over time, enhancing their character and appeal. Perfect for everyday use, they are available in a range of colors, from classic black and brown to modern shades like green and navy, allowing for personal expression and style.

#### Key Features:

 $(\mathbf{i})$ 

**Premium Leather:** Made from durable, high-quality leather that ages beautifully, giving each wallet a unique look over time.

**Organized Compartments:** Multiple slots for cash, cards, and IDs, keeping essentials easily accessible and secure.

**Variety of Styles:** Available in bi-fold, tri-fold, and minimalist designs to suit different carrying preferences.

**Compact and Functional:** Designed to fit comfortably in pockets while providing ample storage for daily essentials.

**Elegant Finishes:** Smooth, textured, or pebbled finishes in various colors, offering choices for both classic and modern tastes.

**Secure Closure:** Some models come with additional features like snap buttons or zippers for added security.

These leather wallets are perfect for those seeking a blend of utility, style, and longevity, making them a reliable and stylish companion for daily life.