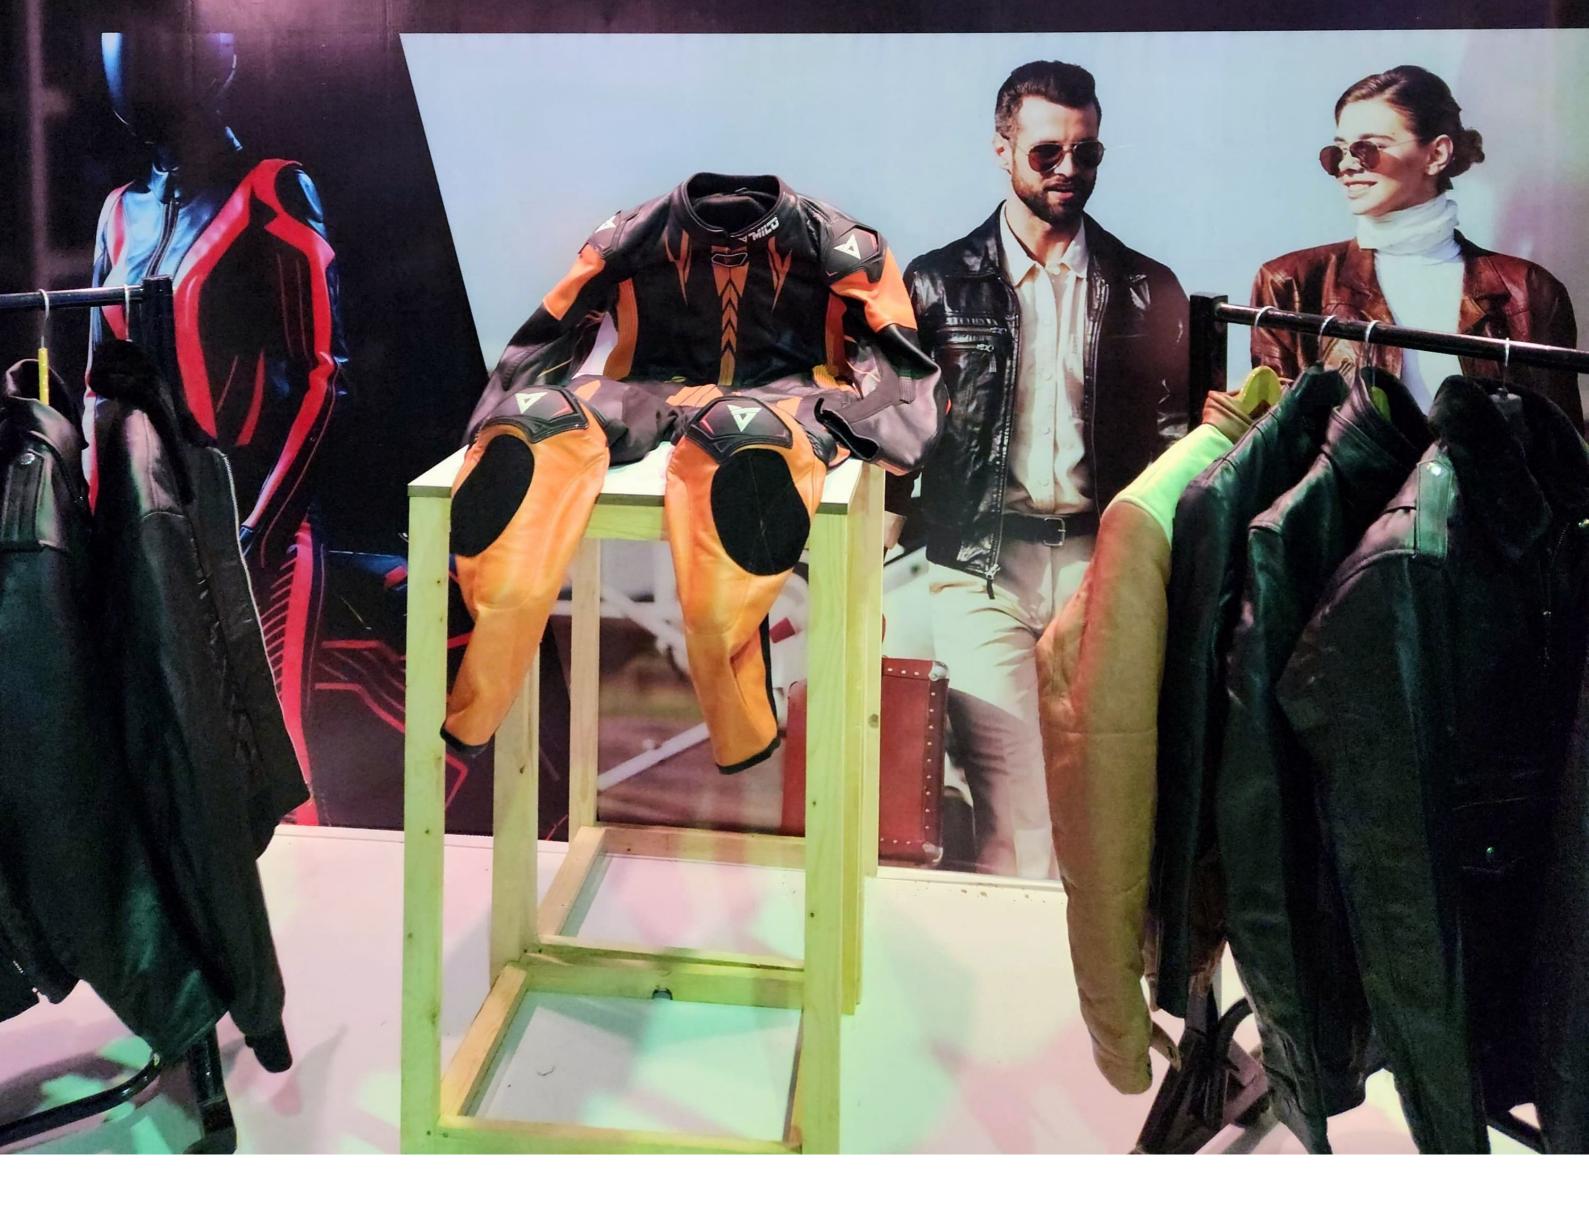

## High-Performance Leather Motorcycle Suit

Take your riding experience to the next level with this premium leather motorcycle suit designed for both protection and style. Made from durable, high-quality leather, this suit ensures optimal safety during high-speed rides while providing unmatched comfort and mobility.

#### Key Features:

 $(\mathbf{i})$ 

Durable Leather Construction: Crafted from tough, abrasionresistant leather for maximum protection in case of falls or slides.

Reinforced Padding: Strategically placed padding along the back, shoulders, elbows, and knees ensures enhanced protection in critical areas.

Flexible Design: The suit features accordion-style stretch panels at key areas, allowing for full mobility and flexibility, even in aggressive riding positions.

Bold, Race-Ready Aesthetic: With striking black, red, white, and blue color accents, this suit not only performs but stands out

on the road or the track.

Ventilation Panels: Mesh sections are included for breathability, helping to keep you cool during intense rides. Ergonomic Fit: Designed to contour to the rider's body, offering a snug fit that minimizes wind resistance and enhances control.

Zipper and Snap Closures: Secure zippers and snap buttons ensure the suit stays in place and is easy to put on and remove.

This leather motorcycle suit combines high-performance functionality with a bold, modern design, making it the ideal choice for riders who prioritize both safety and style. Whether you're hitting the race track or the open road, this suit has you covered.