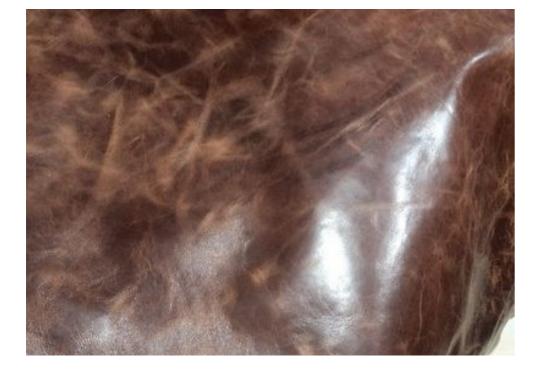

#### Pull-up Leather (Cow)

 $(\mathbf{i})$ 

Pull-up leather is a type of aniline leather that has
been infused with oils or waxes. When stretched or
pulled, the leather lightens in color due to the
movement of the oils, creating a "distressed" or aged
look. This finish is often used for products like jackets,
bags, and furniture, where a vintage or rugged
aesthetic is desired. The shiny surface and the
variation in color tones when the leather is
manipulated are classic indicators of pull-up leather.