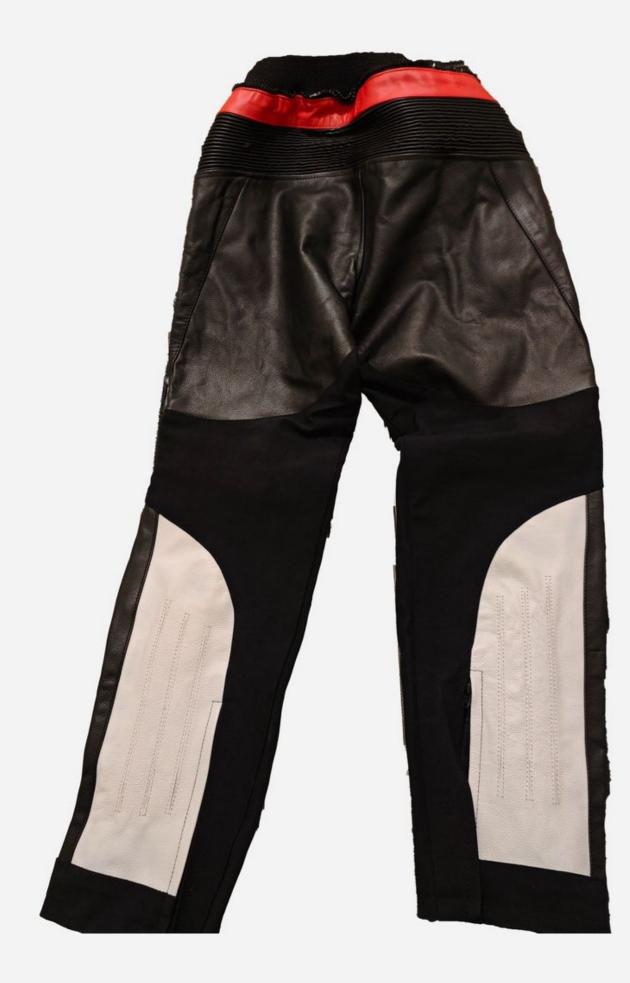

## High-Performance Leather Motorcycle Suit

Take your riding experience to the next level with this premium leather motorcycle suit designed for both protection and style. Made from durable, high-quality leather, this suit ensures optimal safety during high-speed rides while providing unmatched comfort and mobility.

Flexible Design: The suit features accordion-style stretch panels at key areas, allowing for full mobility and flexibility, even in aggressive riding positions.

Bold, Race-Ready Aesthetic: With striking black, red, white, and blue color accents, this suit not only performs but stands out