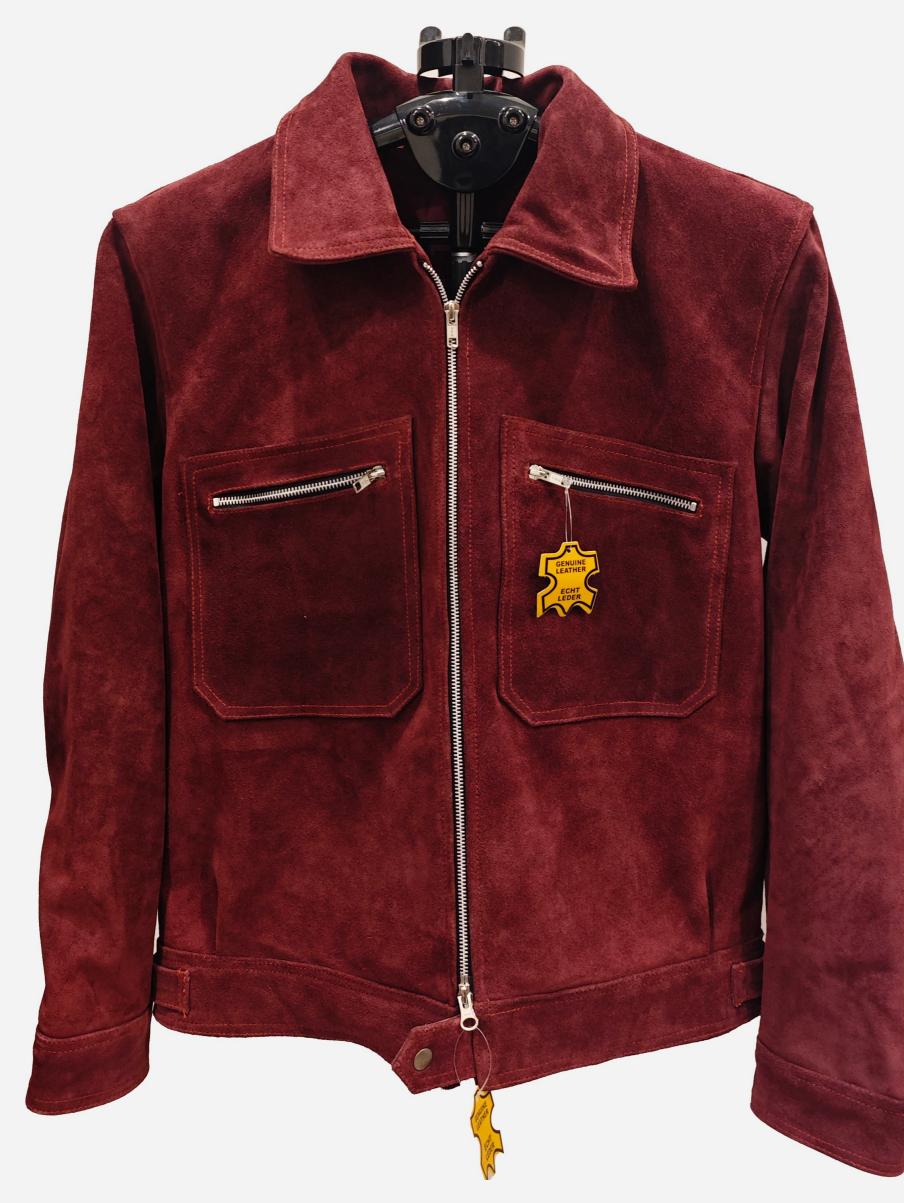

#### Brown Suede Biker Jacket

 $(\mathbf{i})$ 

This luxurious brown suede biker jacket combines rugged style with modern elegance. Featuring an asymmetrical zip, quilted shoulder detailing, and a snap-tab collar, it offers a perfect blend of functionality and style. The soft suede finish adds a refined touch, making it a versatile piece for any wardrobe. Ideal for wholesale clients seeking high-end, customizable outerwear options.

S87-96X

MOQ 100