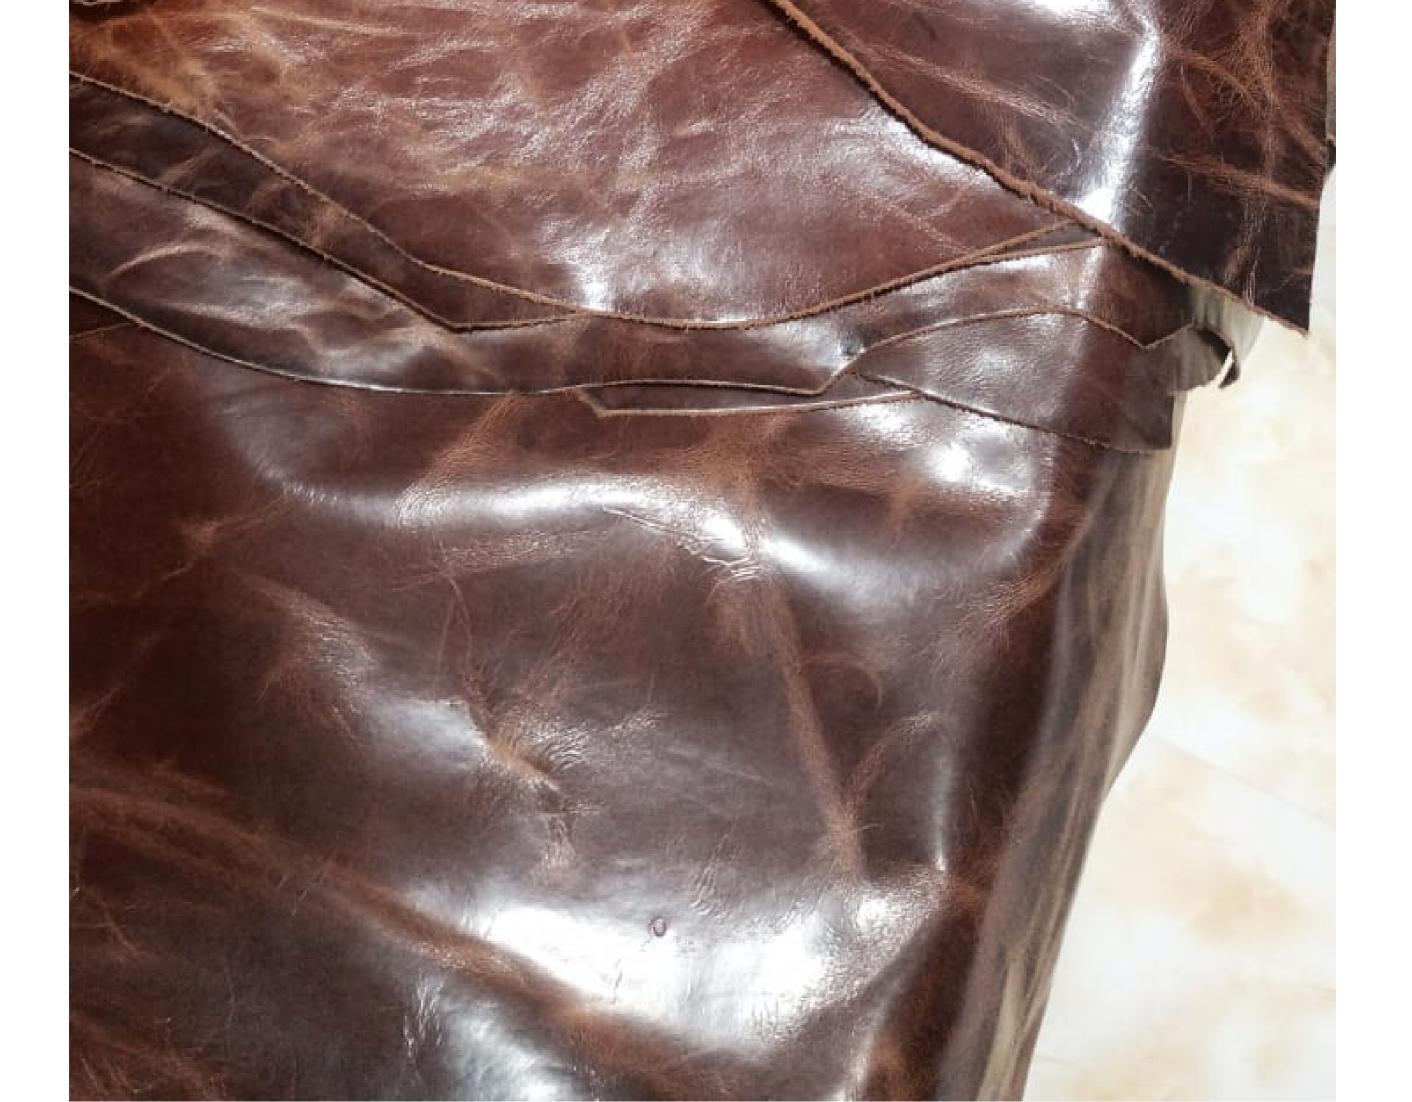

#### Pull-up Leather (Cow)

 $(\mathbf{i})$ 

Pull-up leather is a type of aniline leather that has
been infused with oils or waxes. When stretched or
pulled, the leather lightens in color due to the
movement of the oils, creating a "distressed" or aged
look. This finish is often used for products like jackets,
bags, and furniture, where a vintage or rugged
aesthetic is desired. The shiny surface and the
variation in color tones when the leather is
manipulated are classic indicators of pull-up leather.