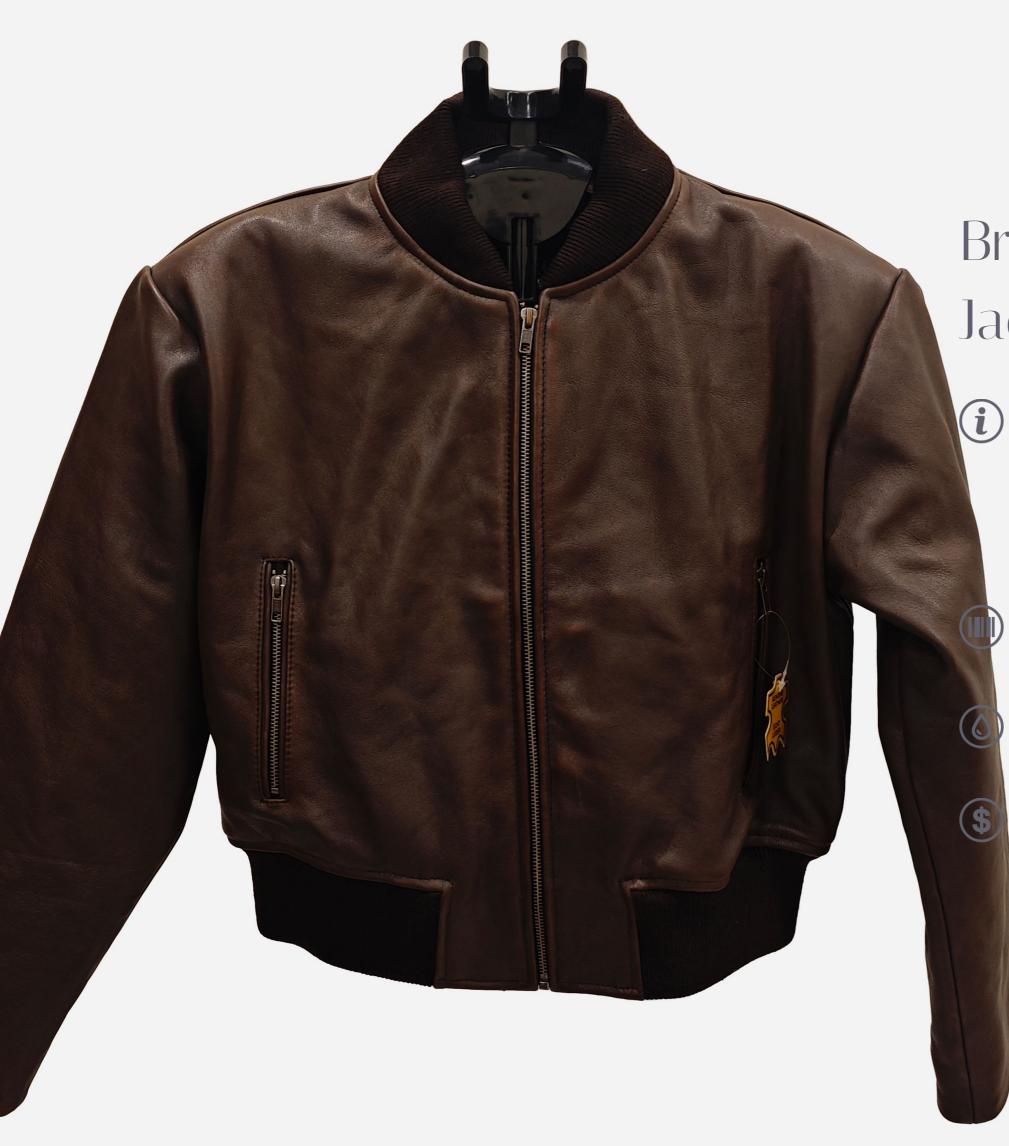

#### **Classic Brown Bomber Jacket**

 $(\mathbf{i})$ 

This classic brown bomber jacket is made from highquality leather, featuring a soft shearling collar for added comfort and warmth. With zippered pockets and ribbed cuffs, it combines style with practicality, making it a perfect choice for versatile outerwear. Ideal for wholesale buyers looking for timeless designs.

#### K66-45L

Multiple (0)