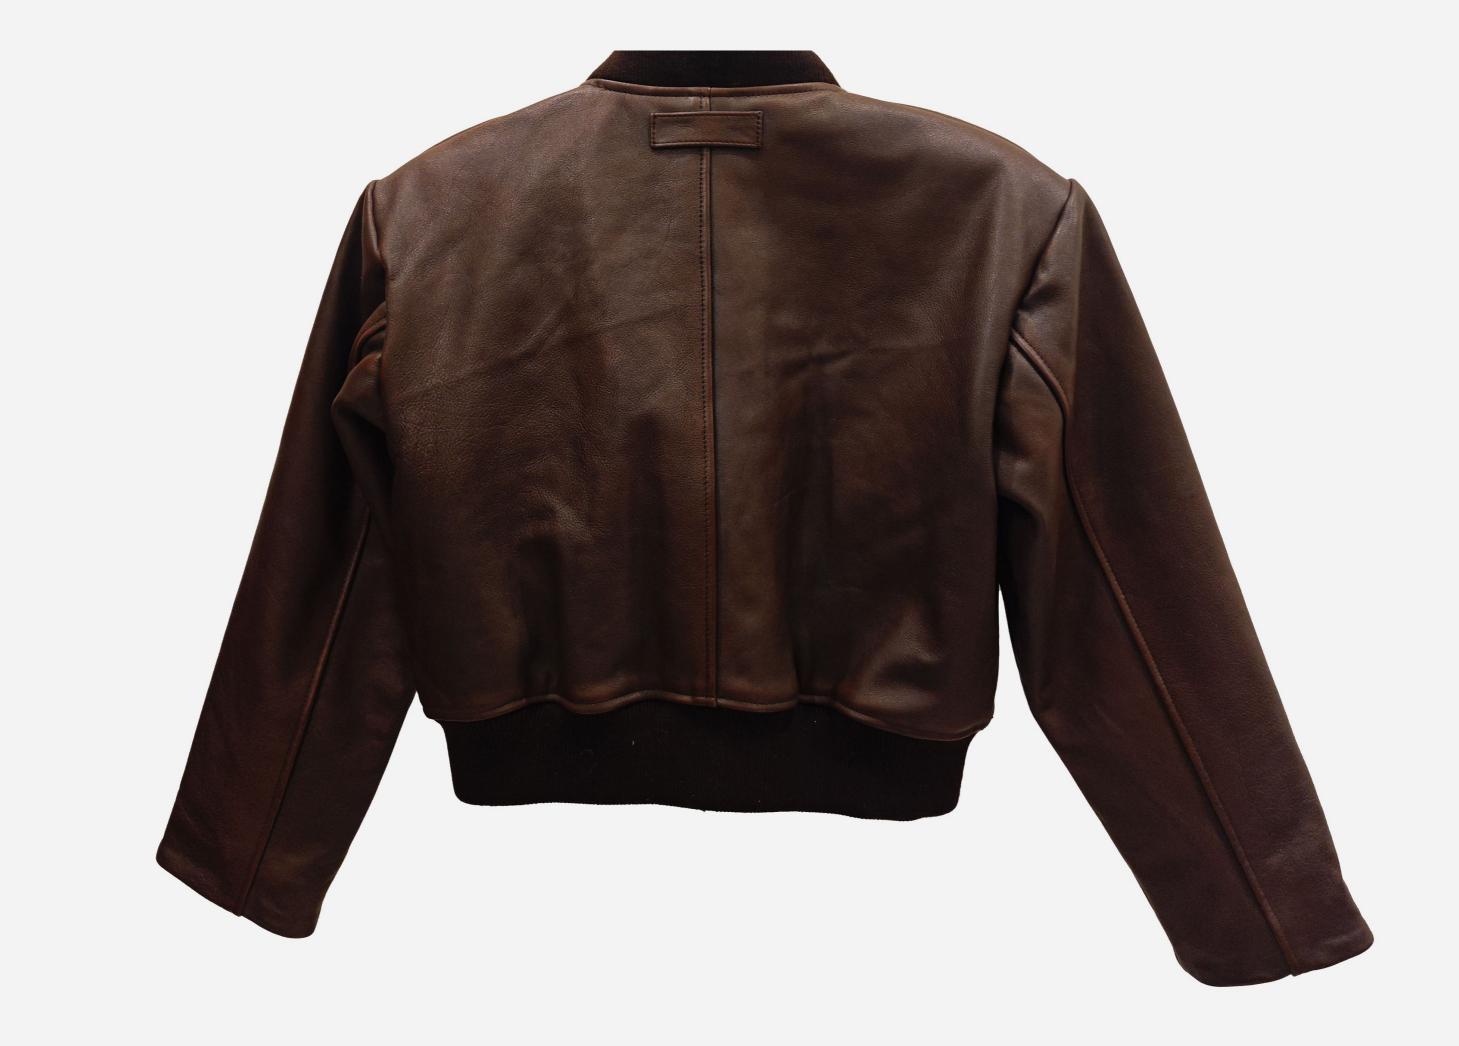

#### **Classic Brown Bomber Jacket**

 $(\mathbf{i})$ 

This classic brown bomber jacket is made from highquality leather, featuring a soft shearling collar for added comfort and warmth. With zippered pockets and ribbed cuffs, it combines style with practicality, making it a perfect choice for versatile outerwear. Ideal for wholesale buyers looking for timeless designs.

#### K66-45L

Multiple (0)