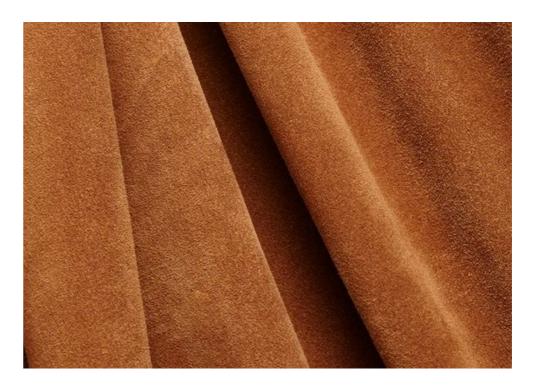

ash, cards, and IDs, keeping essentials easily accessible and secure.







**Variety of Styles:** Available in bi-fold, tri-fold, and minimalist designs to suit different carrying preferences.

**Compact and Functional:** Designed to fit comfortably in pockets while providing ample storage for daily essentials.

**Elegant Finishes:** Smooth, textured, or pebbled finishes in various colors, offering choices for both classic and modern tastes.

**Secure Closure:** Some models come with additional features like snap buttons or zippers for added security.

These leather wallets are perfect for those seeking a blend of utility, style, and longevity, making them a reliable and stylish companion for daily life.





# Finished Leather Look



# Grain & Texture



#### Nubuck

 $(\mathbf{i})$ 



#### Suede

 $(\mathbf{i})$ 



## Top Grain (Cow)

i



## Full Grain (Cow)

i

#### Milled Leather (Cow)

(i) Milled Leather refers to a type of leather that has undergone a process known as milling, where the leather is tumbled in large rotating drums. This mechanical action softens the leather and enhances its natural grain pattern, giving it a more relaxed, textured look with a softer feel. The milling process also helps bring out a more pronounced, natural grain, which can vary depending on the leather type and hide quality.







#### Pull-up Leather (Cow)

 $(\mathbf{i})$ 

Pull-up leather is a type of aniline leather that has
been infused with oils or waxes. When stretched or
pulled, the leather lightens in color due to the
movement of the oils, creating a "distressed" or aged