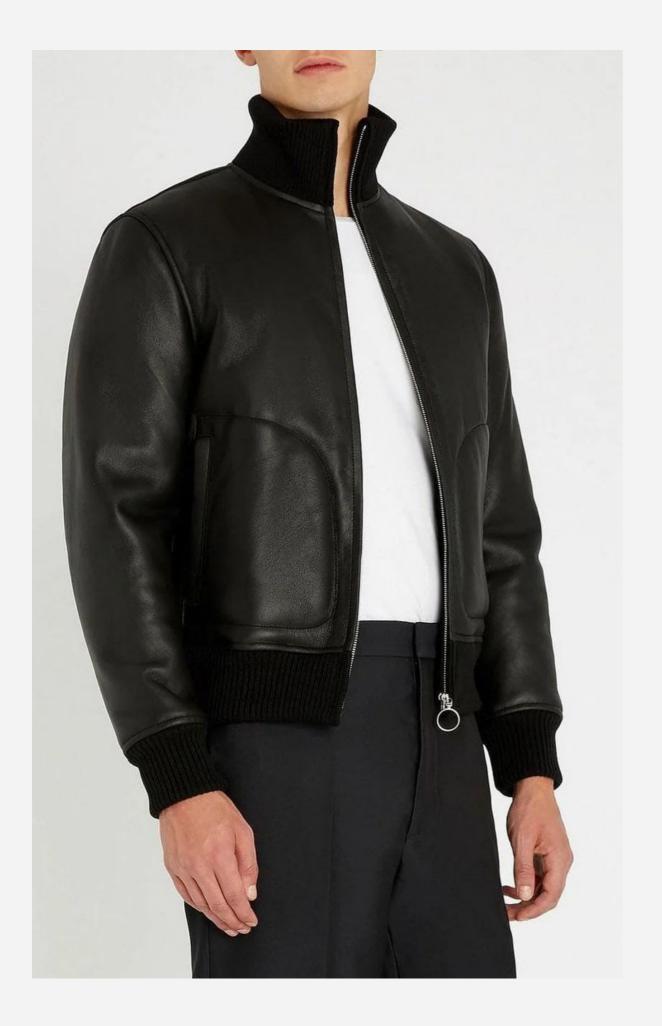

#### **Classic Brown Bomber Jacket**

 $(\mathbf{i})$ 

This classic brown bomber jacket is made from highquality leather, featuring a soft shearling collar for added comfort and warmth. With zippered pockets and ribbed cuffs, it combines style with practicality, making it a perfect choice for versatile outerwear. Ideal for wholesale buyers looking for timeless designs.

#### K66-45L

Multiple (0)