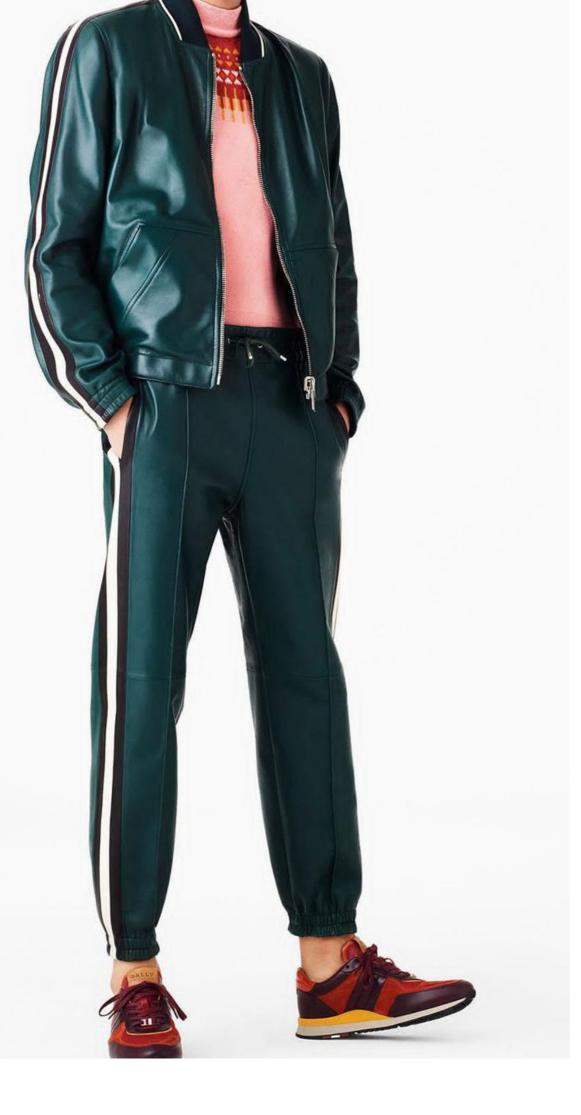

## Green Leather Track Jacket & Pants Set

This stylish green leather track set combines sporty aesthetics with luxury materials. The jacket features a zip-up front and bold stripe detailing on the sleeves, matching perfectly with the track pants that have coordinating side stripes. Designed for comfort and modern appeal, this set is ideal for wholesale buyers seeking high-end, fashion-forward pieces that stand out. Perfect for casual wear or making a statement.