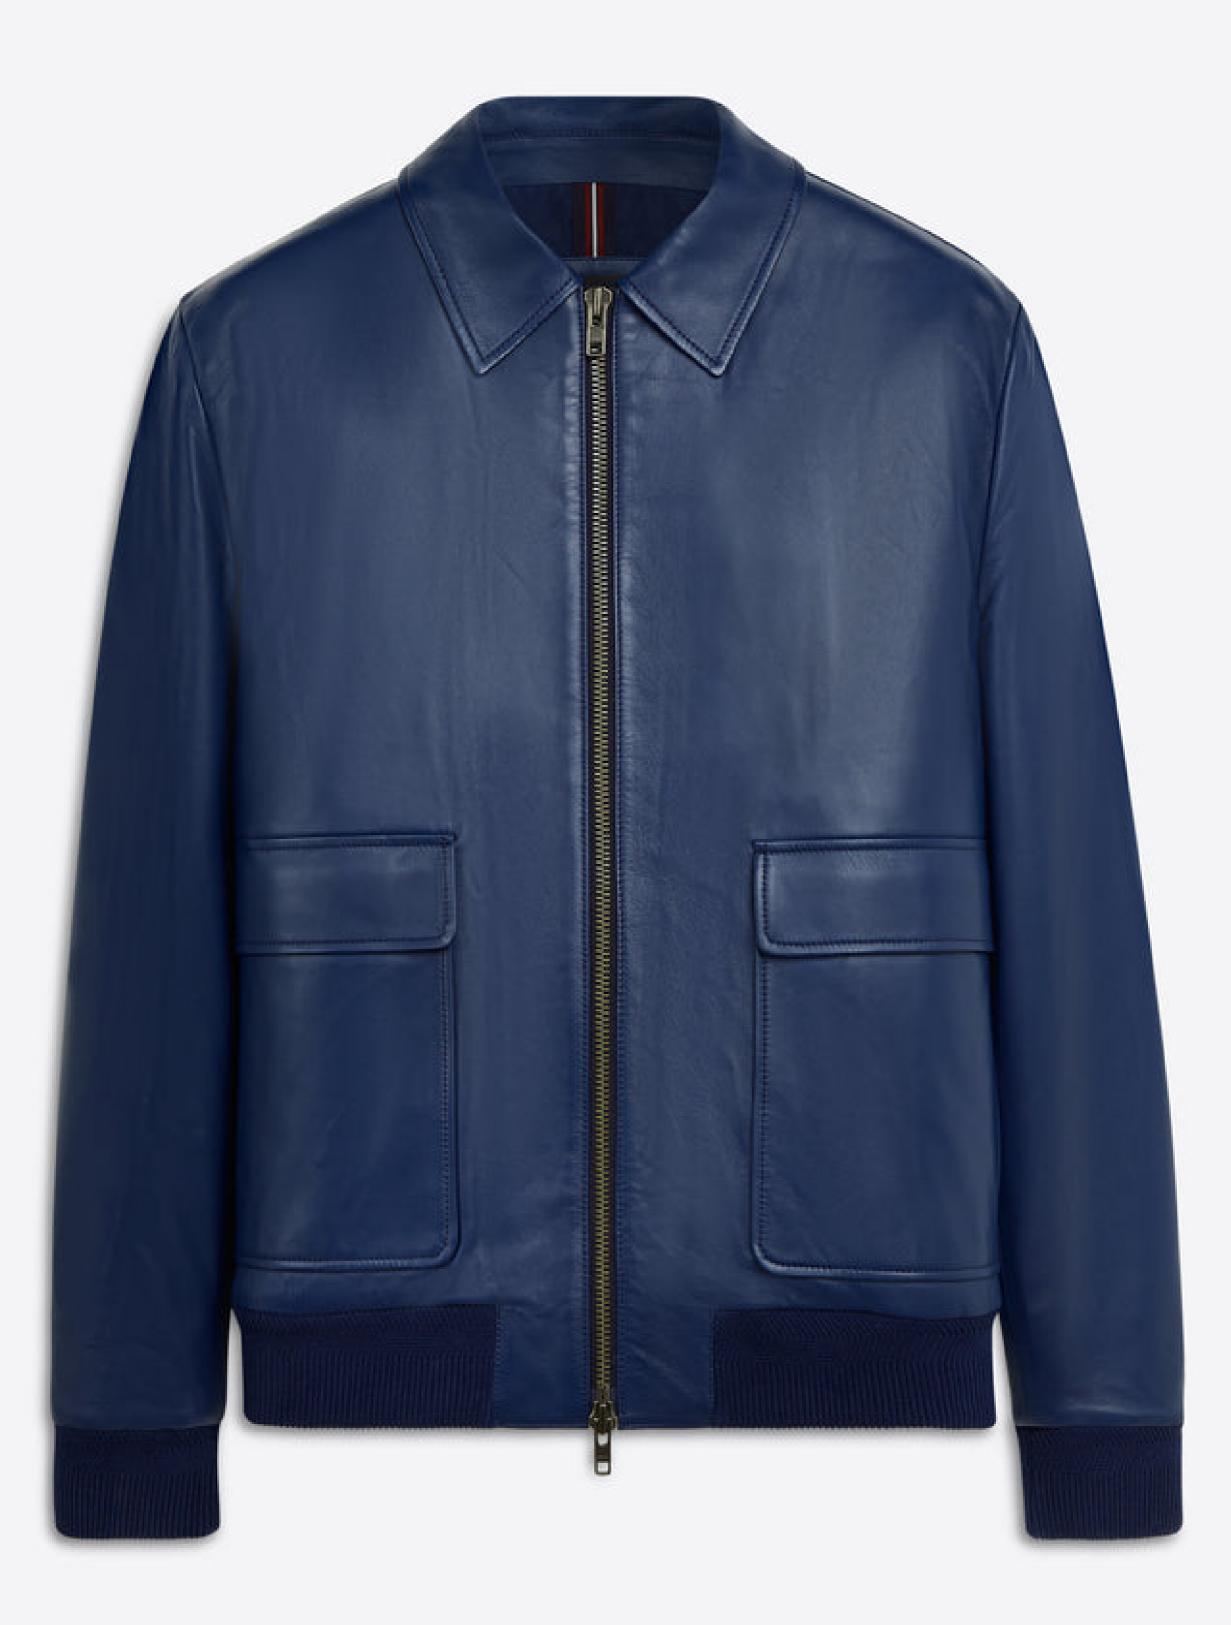

#### Bomber Leather Jacket

This sleek black leather bomber jacket offers a **(i)** minimalist yet refined design, featuring a zip-up front with a high ribbed collar and cuffs for a snug, comfortable fit. Crafted from premium leather, this jacket provides warmth and durability while maintaining a streamlined, modern look. Ideal for casual or semiformal wear, it's a versatile piece perfect for wholesale buyers seeking high-quality, customizable outerwear.

B52-67V

 $(\Diamond)$ Multiple

\$55 - \$80