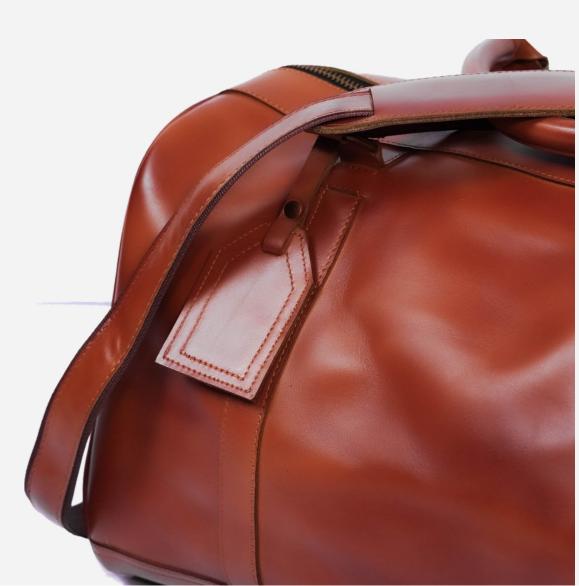

## Premium Leather Duffle Bags Collection

Discover the perfect blend of style and functionality with our Premium Leather Duffle Bags collection. Designed for travelers with a taste for elegance, these bags are crafted from highquality leather that ages beautifully over time, adding character to each piece.

Comfortable Carry Options: Equipped with sturdy handles and an adjustable shoulder strap for easy and comfortable carrying.

Classic Design: Featuring timeless details like brass buckles, zipper closures, and an ID tag, these bags embody sophistication with a vintage appeal.