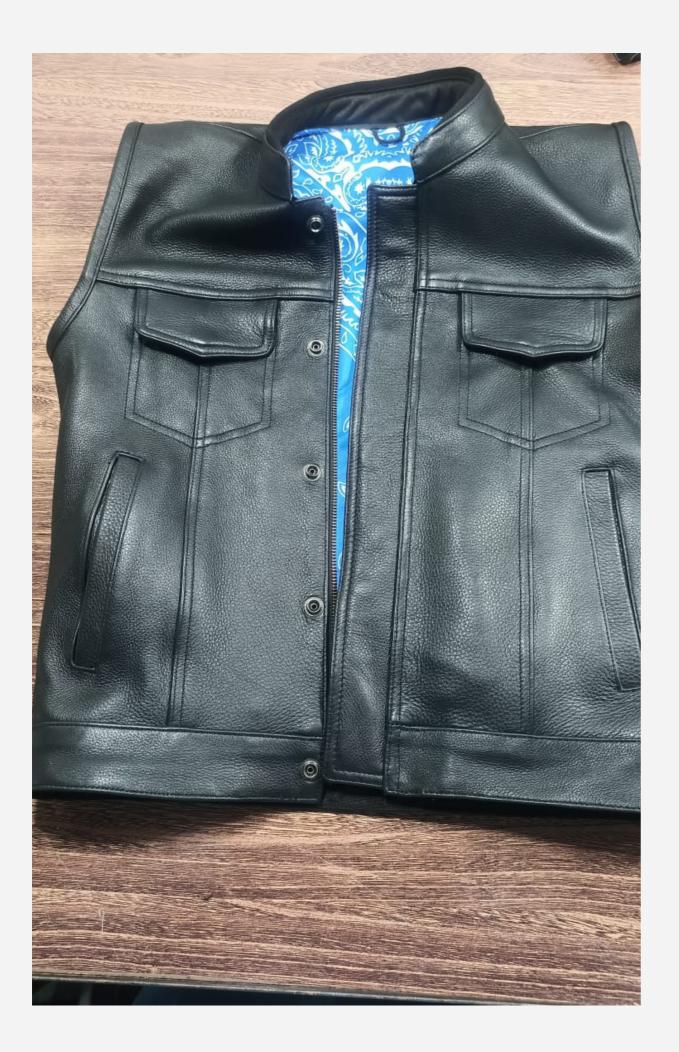

#### Black Leather Biker Vest

This sleek black leather biker vest is built for both style  $(\mathbf{i})$ and utility. Featuring a durable snap-button front and zip closure for added security, it also comes with functional chest and side pockets. The vest is designed with a modern, clean look, and includes a contrasting blue inner lining for extra flair. Ideal for wholesale clients, this versatile vest is perfect for motorcycle riders or casual wear, with customization options available.