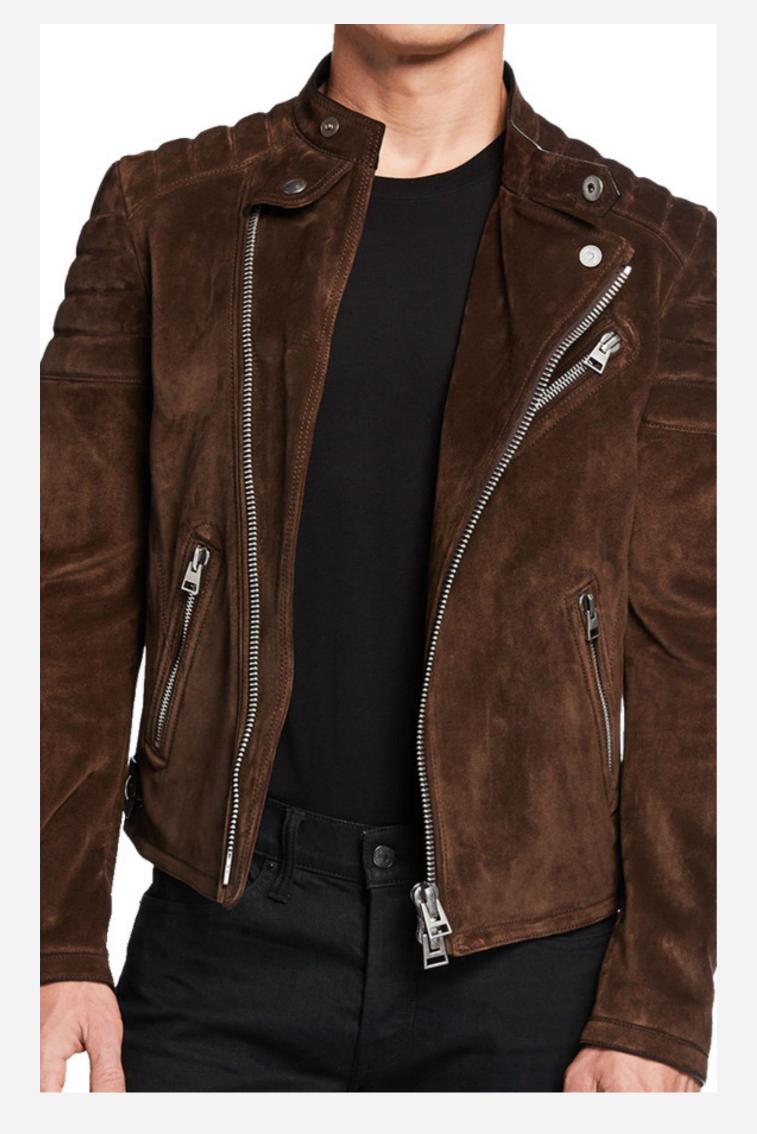

#### Brown Suede Biker Jacket

 $(\mathbf{i})$ 

This luxurious brown suede biker jacket combines rugged style with modern elegance. Featuring an asymmetrical zip, quilted shoulder detailing, and a snap-tab collar, it offers a perfect blend of functionality and style. The soft suede finish adds a refined touch, making it a versatile piece for any wardrobe. Ideal for wholesale clients seeking high-end, customizable outerwear options.

S87-96X

MOQ 100