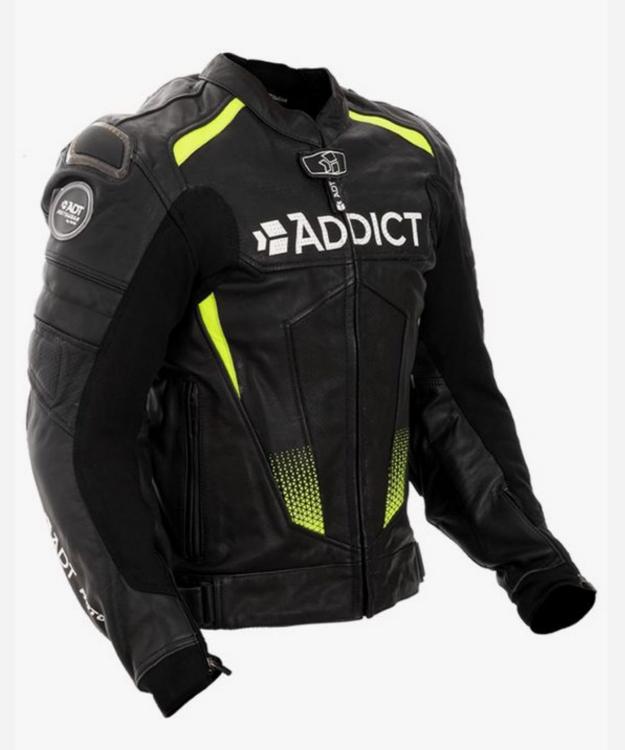

## Protection Leather Jacket

The Addict Pro Leather Jacket brings together  $(\mathbf{i})$ bold style and superior protection for serious riders. Constructed from high-quality leather with neon accents, this jacket is designed for visibility and durability. It features reinforced shoulder and elbow armor for impact protection, along with stretch panels for flexibility and comfort during high-performance riding. With a sleek, ergonomic fit and breathable panels for airflow, the Addict Pro is ideal for riders looking to make a statement without compromising on safety and comfort.

A27-550

Multiple

\$