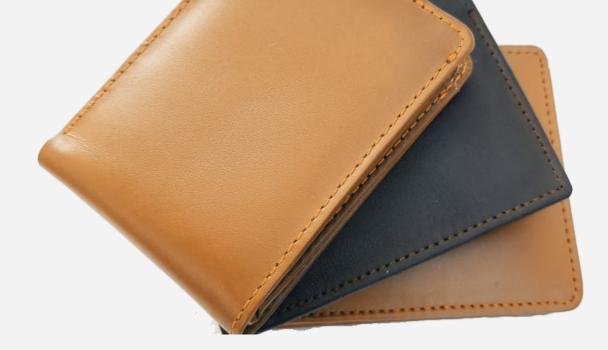

#### Classic Leather Wallets

Leather wallets are essential accessories that combine functionality with timeless style. Crafted from high-quality leather, these wallets offer a sophisticated look and a durable construction that ensures longevity. Available in a variety of styles—such as bi-fold, trifold, and slim card holders—they cater to different needs and preferences, providing options for both minimalists and those who need extra storage space.

With well-organized compartments, these wallets offer ample space for cash, credit cards, ID, and even small documents, while maintaining a compact profile. Designed to age gracefully, leather wallets develop a unique patina over time, enhancing their character and appeal. Perfect for everyday use, they are available in a range of colors, from classic black and brown to modern shades like green and navy, allowing for personal expression and style.