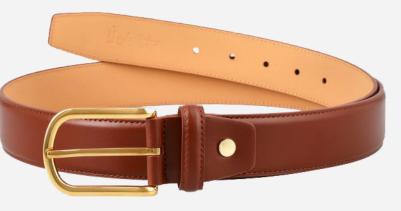

#### Leather Belts - Classic and Durable Accessories

 $(\mathbf{i})$ 

Leather belts are timeless accessories known for their durability, elegance, and versatility. Crafted from high-quality leather, they bring a sense of sophistication to both casual and formal outfits. Leather belts come in a variety of finishes, from smooth and polished to rugged and textured, allowing wearers to choose a style that fits their personal look. Designed with sturdy buckles in finishes like brass, silver, and matte black, leather belts provide a secure and adjustable fit. Over time, they develop a unique patina, enhancing their character and charm, making them a lasting wardrobe staple.

**Durable Buckles:** Equipped with high-quality metal buckles in finishes like brass, silver, and matte black, designed to withstand daily use.

Adjustable Fit: Multiple belt holes and adjustable designs provide a comfortable and