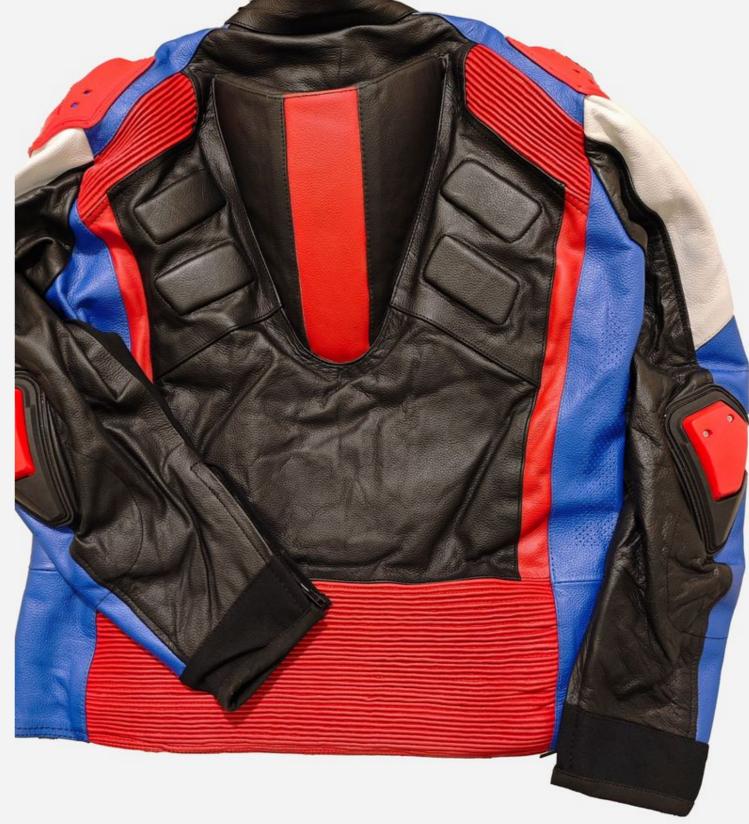

## High-Performance Leather Motorcycle Suit

Take your riding experience to the next level with this premium leather motorcycle suit designed for both protection and style. Made from durable, high-quality leather, this suit ensures optimal safety during high-speed rides while providing unmatched comfort and mobility.

#### Key Features:

 $(\mathbf{i})$ 

Durable Leather Construction: Crafted from tough, abrasionresistant leather for maximum protection in case of falls or slides.

Reinforced Padding: Strategically placed padding along the back, shoulders, elbows, and knees ensures enhanced protection in critical areas.

Flexible Design: The suit features accordion-style stretch panels at key areas, allowing for full mobility and flexibility, even in aggressive riding positions.

Bold, Race-Ready Aesthetic: With striking black, red, white, and blue color accents, this suit not only performs but stands out

on the road or the track.

Ventilation Panels: Mesh sections are included for breathability, helping to keep you cool during intense rides. Ergonomic Fit: Designed to contour to the rider's body, offering a snug fit that minimizes wind resistance and enhances control.

Zipper and Snap Closures: Secure zippers and snap buttons ensure the suit stays in place and is easy to put on and remove.

This leather motorcycle suit combines high-performance functionality with a bold, modern design, making it the ideal choice for riders who prioritize both safety and style. Whether you're hitting the race track or the open road, this suit has you covered.