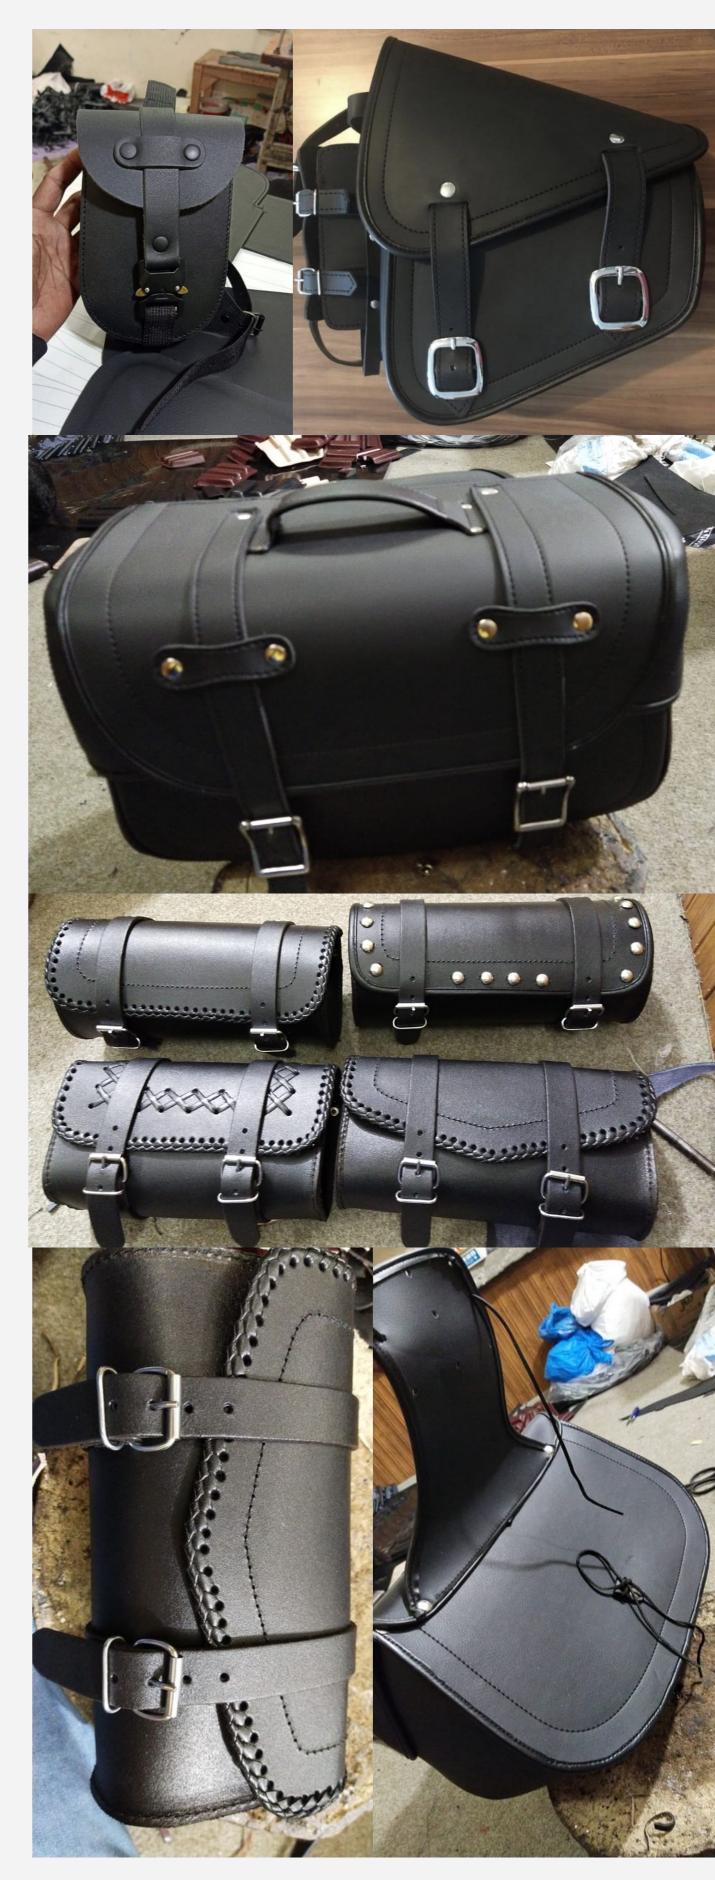

#### Motorcycle Saddle and Tool Bags Collection

 $(\mathbf{i})$ 

This collection of premium motorcycle saddle and tool bags is designed for both style and functionality, offering riders durable storage solutions that enhance their journey. Each bag is crafted from high-quality, weather-resistant materials to withstand various riding conditions, ensuring both longevity and reliability.

#### Key Features:

**Durable Construction:** Made from rugged materials with reinforced stitching to provide lasting strength and endurance.

**Easy Mounting:** Equipped with adjustable straps and secure buckles for quick and hassle-free attachment to your motorcycle.

**Stylish Design:** Available in classic black with metal accents, each bag complements the aesthetic of any motorcycle

Spacious Interior: Ample room for tools, essentials, and

personal items, ideal for long trips or daily commutes.

**Secure Closures:** Snap-locks and buckles ensure your belongings stay safe even on rough terrains.

Whether you're a daily commuter or an adventure rider, this versatile collection combines classic design with practical storage, making it a perfect companion for every ride.