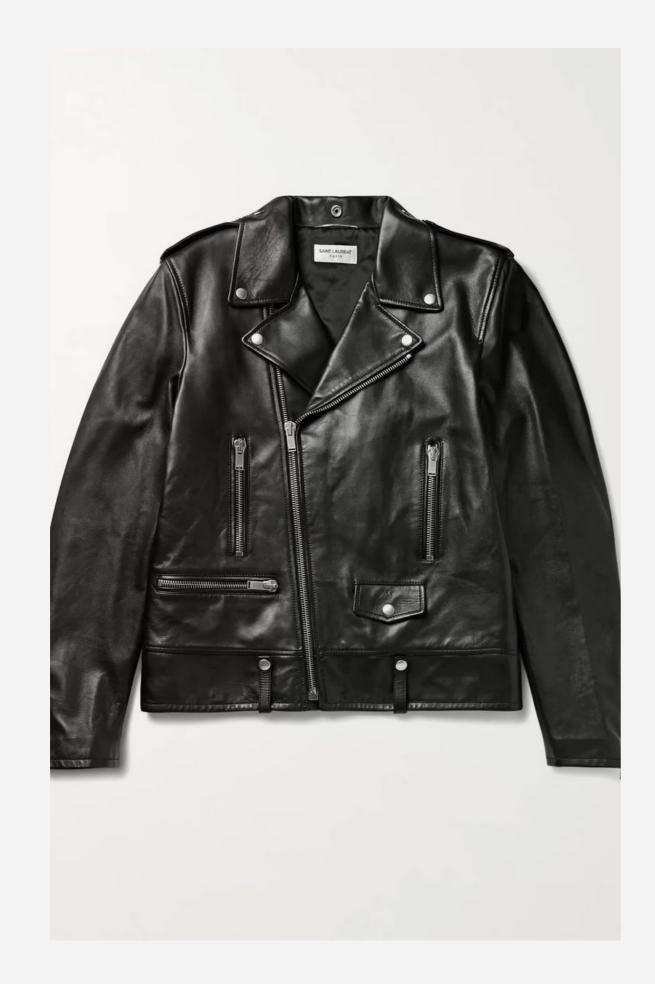

#### Classic Biker Jacket

Our premium black biker jacket, made from high- $(\mathbf{i})$ quality genuine leather, offers timeless style and durability. With an asymmetrical zip design, silver-tone hardware, and multiple functional pockets, this jacket is perfect for wholesale clients looking to add a classic, best-selling piece to their collection. Available in bulk, with customization options for color and branding.