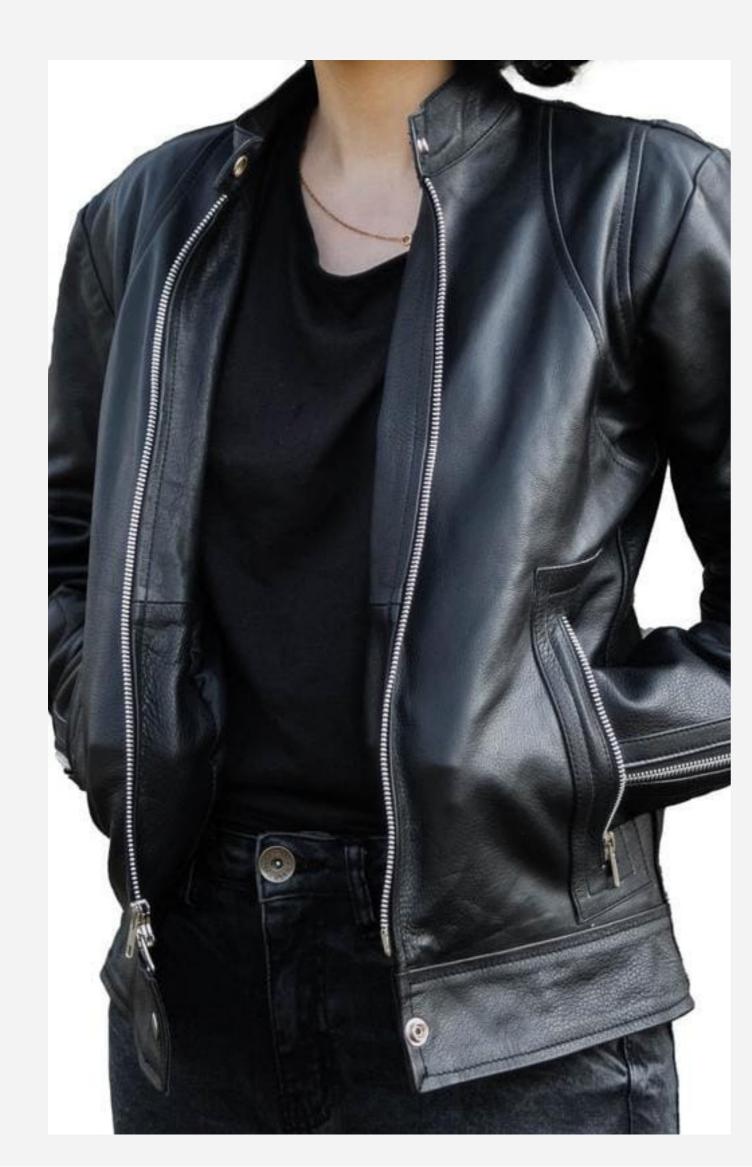

#### Classic Biker Jacket

Our premium black biker jacket, made from high- $(\mathbf{i})$ quality genuine leather, offers timeless style and durability. With an asymmetrical zip design, silver-tone hardware, and multiple functional pockets, this jacket is perfect for wholesale clients looking to add a classic, best-selling piece to their collection. Available in bulk, with customization options for color and branding.