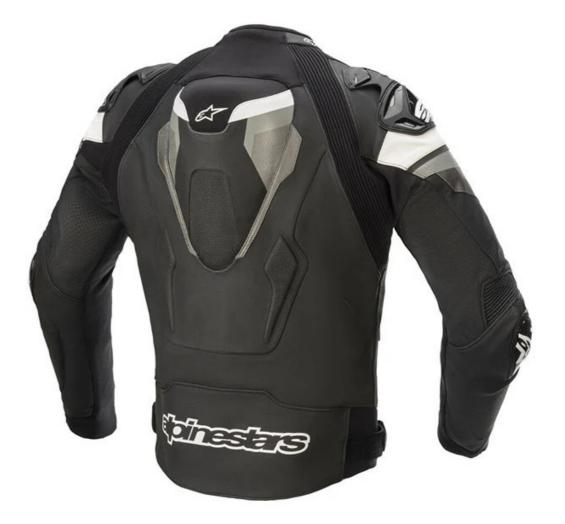

#### Pro Racer Leather Jacket

Designed for sport and performance riders, this Jacket combines advanced protection with a sleek, aerodynamic fit. Built from durable leather, it features impact-resistant shoulder and elbow armor, external TPU protectors, and a new sport-oriented aero-hump. This jacket offers high-level protection and comfort with a bold, racing-inspired design-ideal for sport bike enthusiasts.

Z23-59I