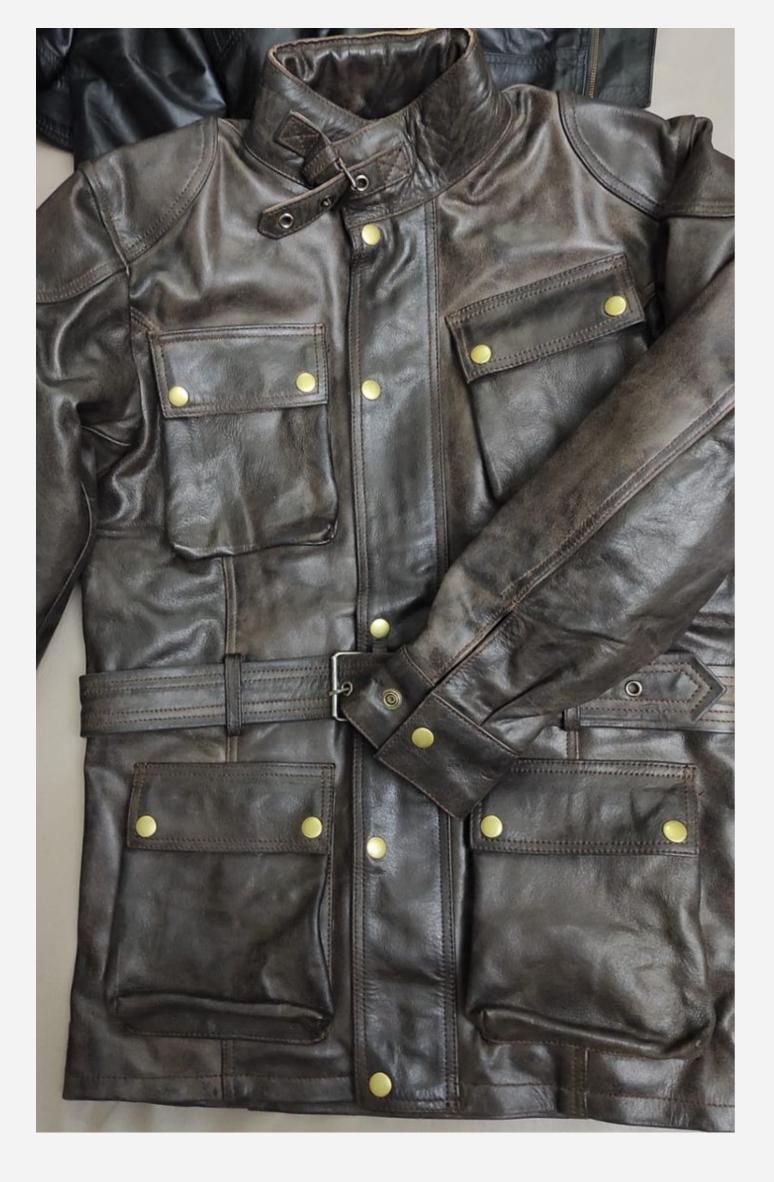

#### Leather Trenchcoat Waxed

This vintage-style leather field coat features a durable waxed finish, offering both rugged style and enhanced weather resistance. Crafted from highquality leather, the wax finish gives it a rich, distressed look while providing added protection from the elements. The coat includes a belted waist for a tailored fit, a buckle-closure high collar for extra warmth, and multiple flap pockets for utility and convenience. Designed for outdoor adventures or casual wear, this coat combines functionality with timeless appeal. Ideal for wholesale buyers seeking a versatile, weatherproof, and stylish outerwear option.

 $(\mathbf{i})$ 

#### Multiple

(\$) \$65 - \$90

MOQ 120

(0)