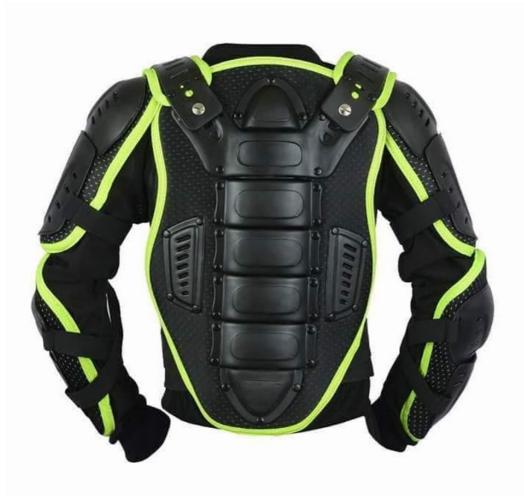

## High-Performance Leather Motorcycle Suit

Take your riding experience to the next level with this premium leather motorcycle suit designed for both protection and style. Made from durable, high-quality leather, this suit ensures optimal safety during high-speed rides while providing unmatched comfort and mobility.

#### Key Features:

 $(\mathbf{i})$ 

Durable Leather Construction: Crafted from tough, abrasionresistant leather for maximum protection in case of falls or slides.

Reinforced Padding: Strategically placed padding along the back, shoulders, elbows, and knees ensures enhanced protection in critical areas.

Flexible Design: The suit features accordion-style stretch panels at key areas, allowing for full mobility and flexibility, even in aggressive riding positions.

Bold, Race-Ready Aesthetic: With striking black, red, white, and blue color accents, this suit not only performs but stands out

on the road or the track.

Ventilation Panels: Mesh sections are included for breathability, helping to keep you cool during intense rides. Ergonomic Fit: Designed to contour to the rider's body, offering a snug fit that minimizes wind resistance and enhances control.

Zipper and Snap Closures: Secure zippers and snap buttons ensure the suit stays in place and is easy to put on and remove.

This leather motorcycle suit combines high-performance functionality with a bold, modern design, making it the ideal choice for riders who prioritize both safety and style. Whether you're hitting the race track or the open road, this suit has you covered.

XXX

(\$