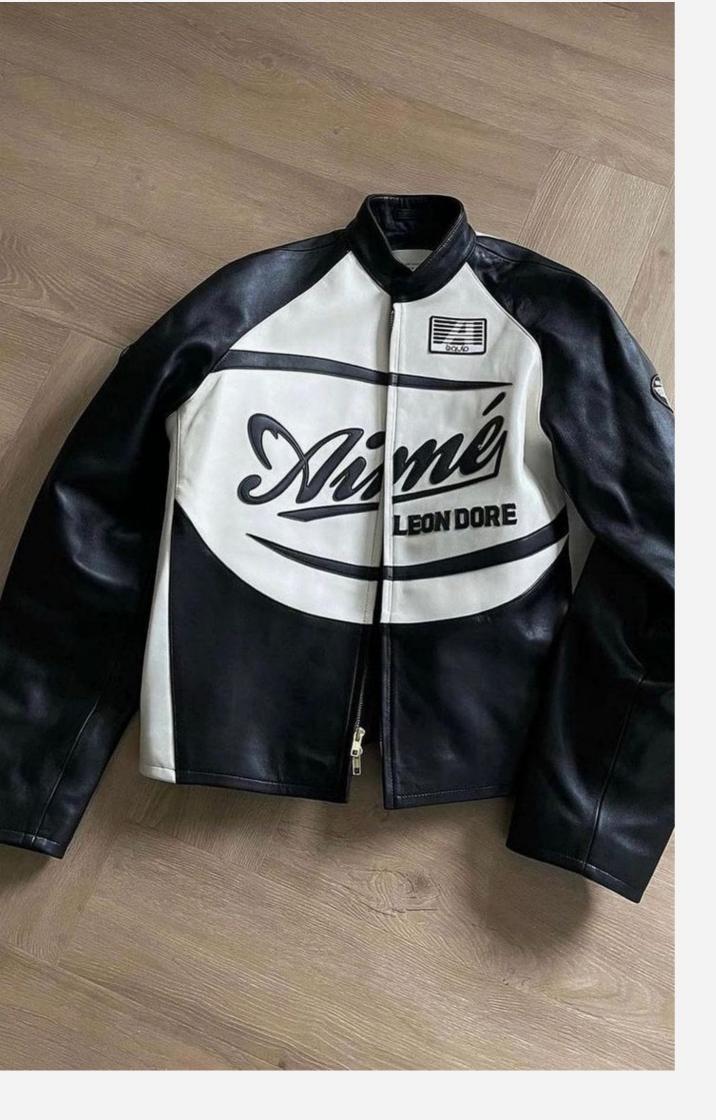

## Retro Racing Leather Jacket

A stylish café racer jacket crafted from premium  $(\mathbf{i})$ leather, featuring bold logo detailing and a sleek blackand-white design. With its vintage racing aesthetic and modern appeal, this standout piece is perfect for wholesale clients seeking a unique, customizable option.

Multiple (0)

MOQ 60