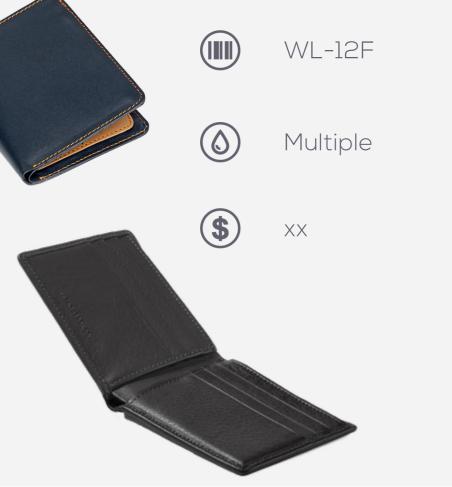

#### Classic Leather Wallets

Leather wallets are essential accessories that combine functionality with timeless style. Crafted from high-quality leather, these wallets offer a sophisticated look and a durable construction that ensures longevity. Available in a variety of styles—such as bi-fold, trifold, and slim card holders—they cater to different needs and preferences, providing options for both minimalists and those who need extra storage space.

With well-organized compartments, these wallets offer ample space for cash, credit cards, ID, and even small documents, while maintaining a compact profile. Designed to age gracefully, leather wallets develop a unique patina over time, enhancing their character and appeal. Perfect for everyday use, they are available in a range of colors, from classic black and brown to modern shades like green and navy, allowing for personal expression and style.

#### Key Features:

 $(\mathbf{i})$ 

**Premium Leather:** Made from durable, high-quality leather that ages beautifully, giving each wallet a unique look over time.

**Organized Compartments:** Multiple slots for cash, cards, and IDs, keeping essentials easily accessible and secure.

**Variety of Styles:** Available in bi-fold, tri-fold, and minimalist designs to suit different carrying preferences.

**Compact and Functional:** Designed to fit comfortably in pockets while providing ample storage for daily essentials.

**Elegant Finishes:** Smooth, textured, or pebbled finishes in various colors, offering choices for both classic and modern tastes.

**Secure Closure:** Some models come with additional features like snap buttons or zippers for added security.

These leather wallets are perfect for those seeking a blend of utility, style, and longevity, making them a reliable and stylish companion for daily life.