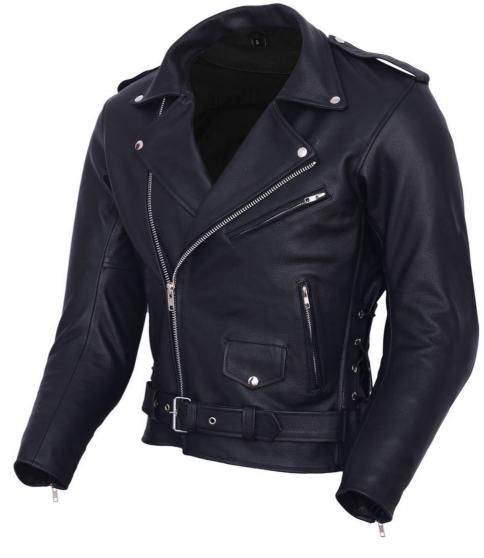

#### Classic Biker Jacket

Our premium black biker jacket, made from high- $(\mathbf{i})$ quality genuine leather, offers timeless style and durability. With an asymmetrical zip design, silver-tone hardware, and multiple functional pockets, this jacket is perfect for wholesale clients looking to add a classic, best-selling piece to their collection. Available in bulk, with customization options for color and branding.