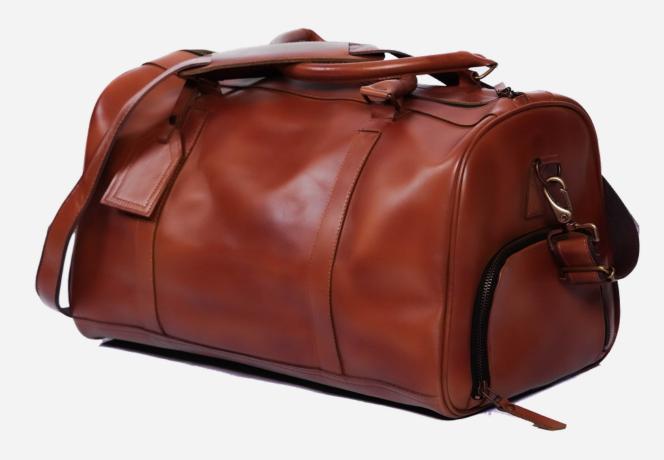

## Premium Leather Duffle Bags Collection

Discover the perfect blend of style and functionality with our Premium Leather Duffle Bags collection. Designed for travelers with a taste for elegance, these bags are crafted from highquality leather that ages beautifully over time, adding character to each piece.

#### Key Features:

Luxurious Leather: Made from genuine leather, these bags offer a rich texture and durability, suitable for both business and leisure travel.

**Spacious Interior:** With a roomy main compartment, they provide ample space for clothing, accessories, and travel essentials.

Comfortable Carry Options: Equipped with sturdy handles and an adjustable shoulder strap for easy and comfortable carrying.

Classic Design: Featuring timeless details like brass buckles, zipper closures, and an ID tag, these bags embody sophistication with a vintage appeal.

Versatile Usage: Ideal for weekend getaways, business trips, or gym sessions, these duffle bags are designed to complement any lifestyle.

Choose from a range of rich tones, including deep brown and classic black or get it in your desired color and style, to make a lasting impression wherever you go. Perfect for those who value craftsmanship and enduring style in their travel accessories.