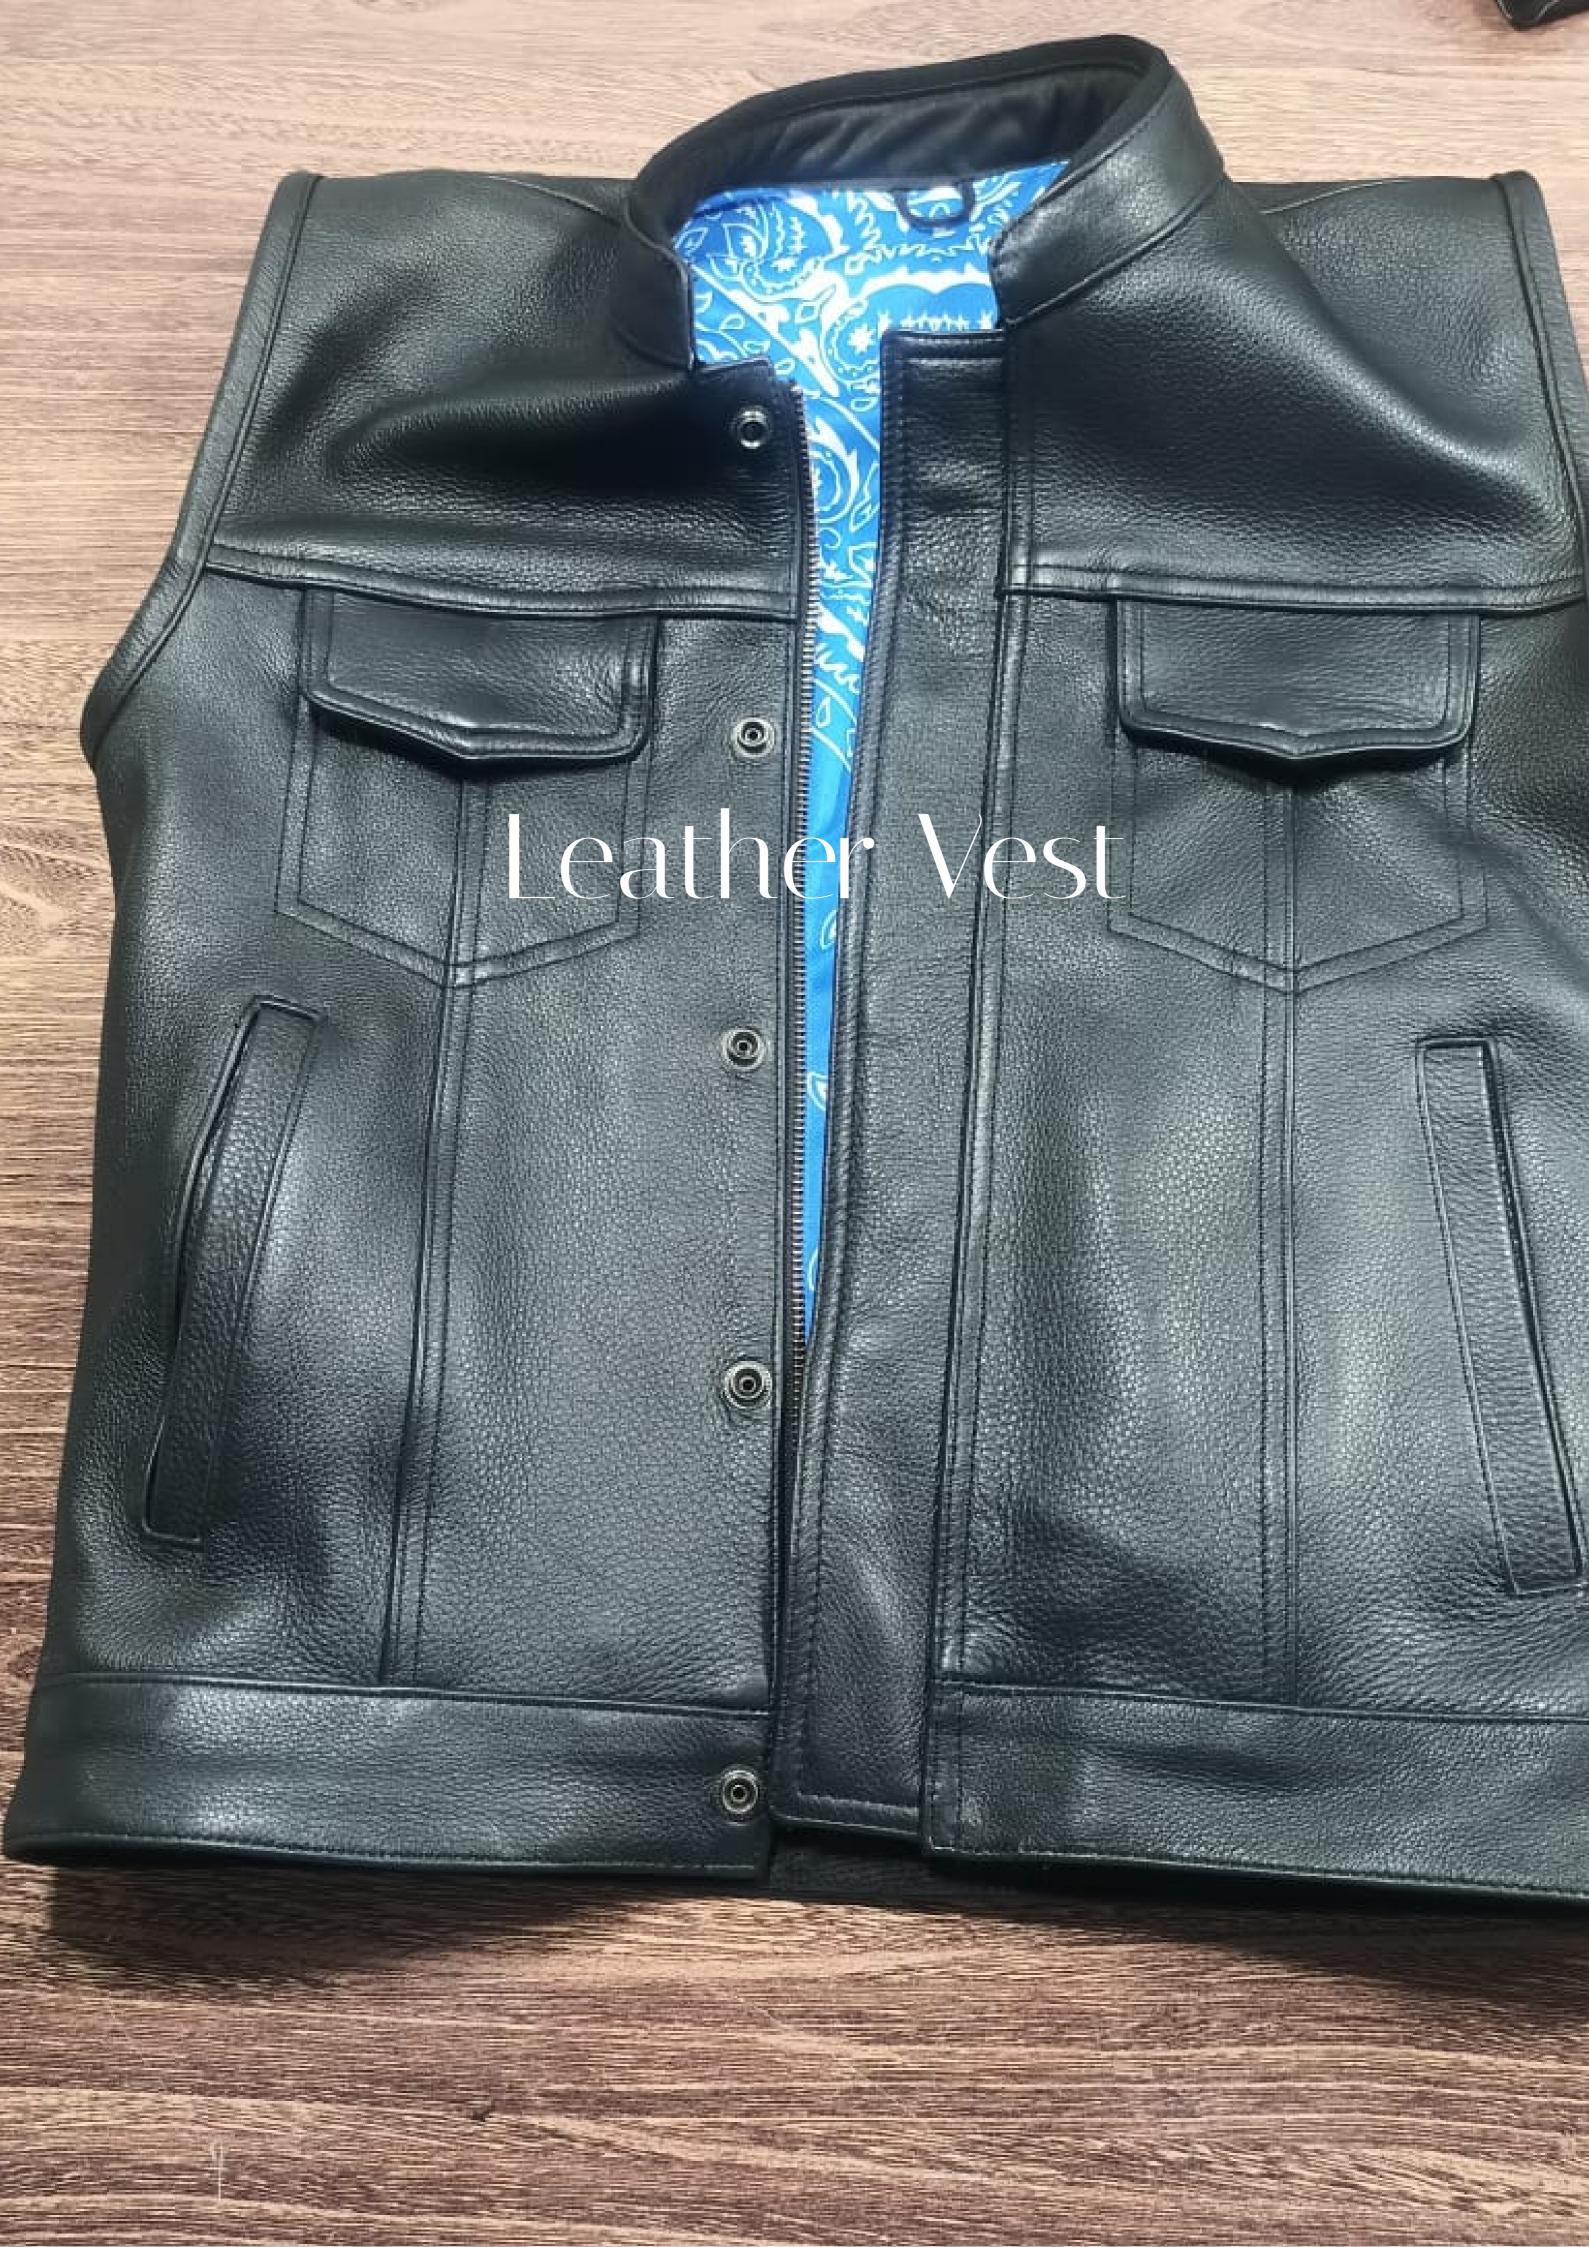

#### Black Leather Biker Vest

This sleek black leather biker vest is built for both style  $(\mathbf{i})$ and utility. Featuring a durable snap-button front and zip closure for added security, it also comes with functional chest and side pockets. The vest is designed with a modern, clean look, and includes a contrasting blue inner lining for extra flair. Ideal for wholesale clients, this versatile vest is perfect for motorcycle riders or casual wear, with customization options available.