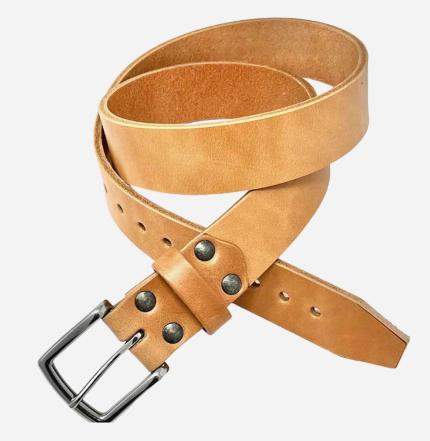

#### Leather Belts - Classic and Durable Accessories

 $(\mathbf{i})$ 

Leather belts are timeless accessories known for their durability, elegance, and versatility. Crafted from high-quality leather, they bring a sense of sophistication to both casual and formal outfits. Leather belts come in a variety of finishes, from smooth and polished to rugged and textured, allowing wearers to choose a style that fits their personal look. Designed with sturdy buckles in finishes like brass, silver, and matte black, leather belts provide a secure and adjustable fit. Over time, they develop a unique patina, enhancing their character and charm, making them a lasting wardrobe staple.