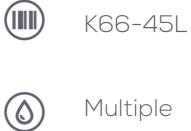

#### Brown Suede Biker Jacket

 $(\mathbf{i})$ 

This luxurious brown suede biker jacket combines rugged style with modern elegance. Featuring an asymmetrical zip, quilted shoulder detailing, and a snap-tab collar, it offers a perfect blend of functionality and style. The soft suede finish adds a refined touch, making it a versatile piece for any wardrobe. Ideal for wholesale clients seeking high-end, customizable outerwear options.

S87-96X

MOQ 100