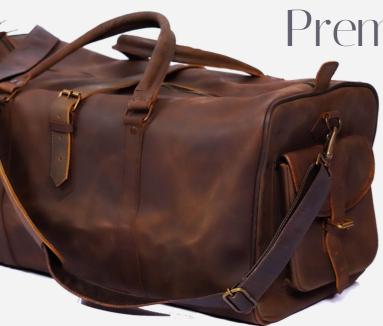

## Premium Leather Duffle Bags Collection

Discover the perfect blend of style and functionality with our Premium Leather Duffle Bags collection. Designed for travelers with a taste for elegance, these bags are crafted from highquality leather that ages beautifully over time, adding character to each piece.

#### Key Features:

Luxurious Leather: Made from genuine leather, these bags offer a rich texture and durability, suitable for both business and leisure travel.

**Spacious Interior:** With a roomy main compartment, they provide ample space for clothing, accessories, and travel essentials.

Comfortable Carry Options: Equipped with sturdy handles and an adjustable shoulder strap for easy and comfortable carrying.

Classic Design: Featuring timeless details like brass buckles, zipper closures, and an ID tag, these bags embody sophistication with a vintage appeal.

Versatile Usage: Ideal for weekend getaways, business trips, or gym sessions, these duffle bags are designed to complement any lifestyle.

Choose from a range of rich tones, including deep brown and classic black or get it in your desired color and style, to make a lasting impression wherever you go. Perfect for those who value craftsmanship and enduring style in their travel accessories.