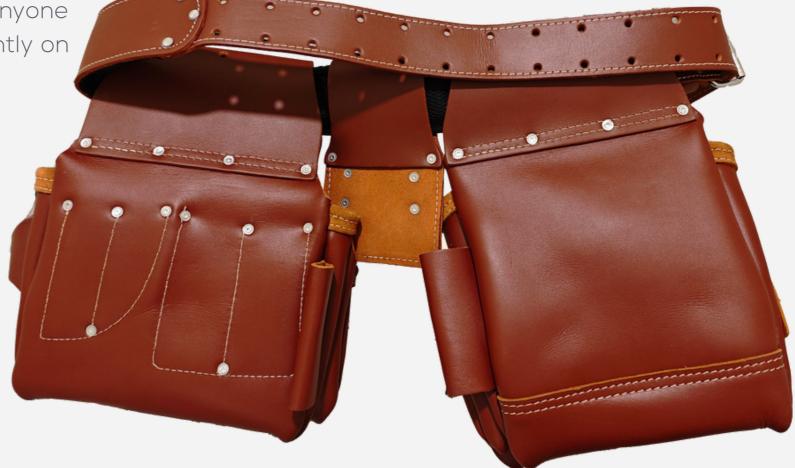

#### Heavy-Duty Leather Tool Belt

 $(\mathbf{i})$ 

Stay organized on the job with this durable leather tool belt, designed for professionals who need quick access to their tools. Made from high-quality leather, this belt features multiple spacious pockets and reinforced stitching for maximum durability.

#### Key Features:

**Premium Leather:** Tough, long-lasting leather construction for rugged performance.

**Multiple Pockets:** Various large and small pockets for efficient tool organization.

**Reinforced Rivets:** Heavy-duty rivets enhance strength at critical points, ensuring long-term durability.

**Adjustable Fit:** Adjustable belt with sturdy buckles for a secure and comfortable fit.

This tool belt is perfect for carpenters, electricians, or anyone who needs a reliable solution to carry their tools efficiently on the job.