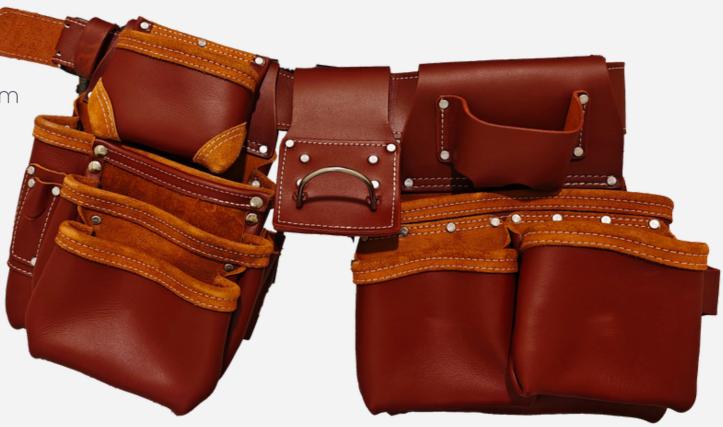

#### Heavy-Duty Leather Tool Belt

 $(\mathbf{i})$ 

Stay organized on the job with this durable leather tool belt, designed for professionals who need quick access to their tools. Made from high-quality leather, this belt features multiple spacious pockets and reinforced stitching for maximum durability.

#### Key Features:

**Premium Leather:** Tough, long-lasting leather construction for rugged performance.

**Multiple Pockets:** Various large and small pockets for efficient tool organization.

**Reinforced Rivets:** Heavy-duty rivets enhance strength at critical points, ensuring long-term durability.

**Adjustable Fit:** Adjustable belt with sturdy buckles for a secure and comfortable fit.

This tool belt is perfect for carpenters, electricians, or anyone who needs a reliable solution to carry their tools efficiently on the job.