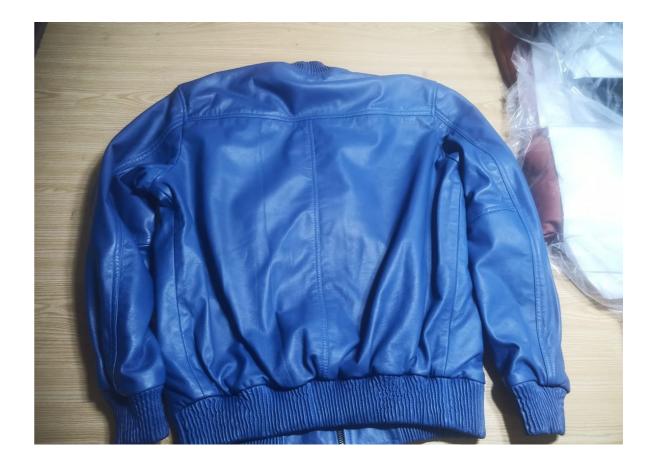

#### Luxury Blue Leather Jacket

 $(\mathbf{i})$ 

This luxury blue leather jacket combines elegance with functionality. Featuring a zip-up front, large flap pockets, and a ribbed collar for a refined finish, it's perfect for adding sophistication to any outfit. Ideal for wholesale buyers looking for high-end, customizable outerwear that merges fashion and practicality.

#### B52-67V

\$60 - \$85

Prestige Palette Series

Bomber Jacket

\$

G80-77R