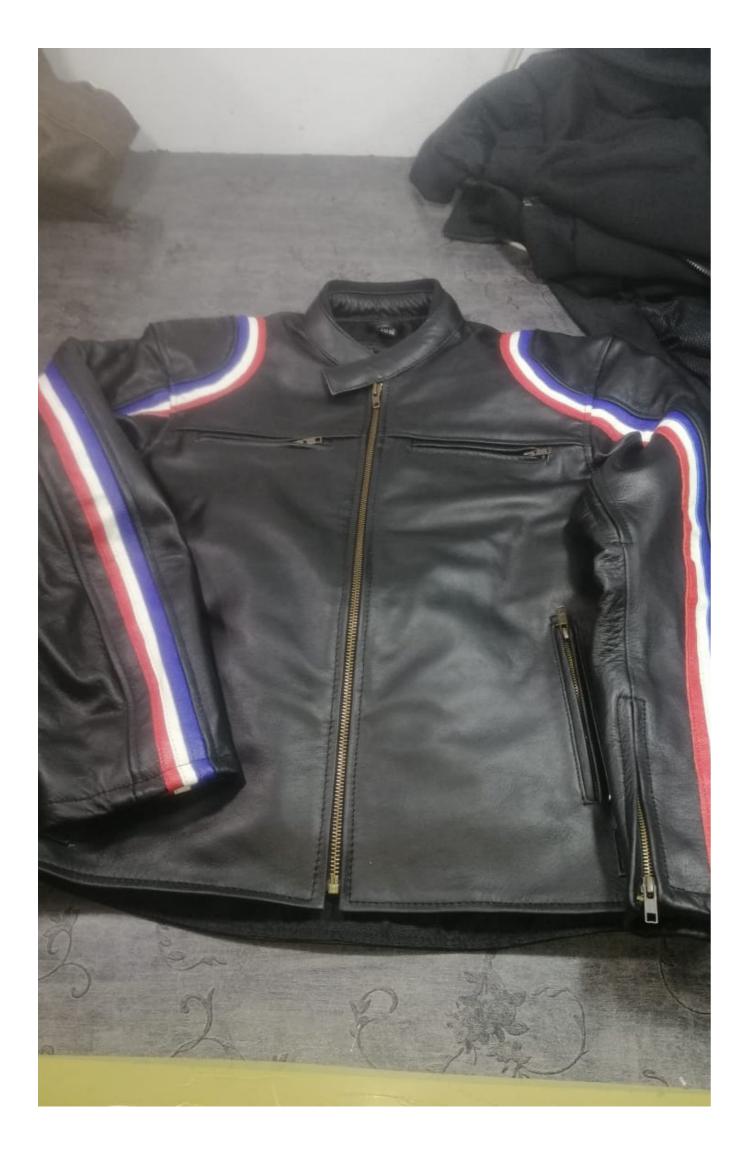

#### Milled Leather Biker Jackets

Crafted from soft and durable milled leather, these biker jackets offer style and functionality. The first features a minimalist design with silver zippers, while the second adds bold red, white, and blue arm stripes for a standout look. Both are ideal for riders, combining comfort with durability, and available for wholesale with customization options.

#### K66-45L

Multiple

\$50 - \$75

MOQ 30

(\$)