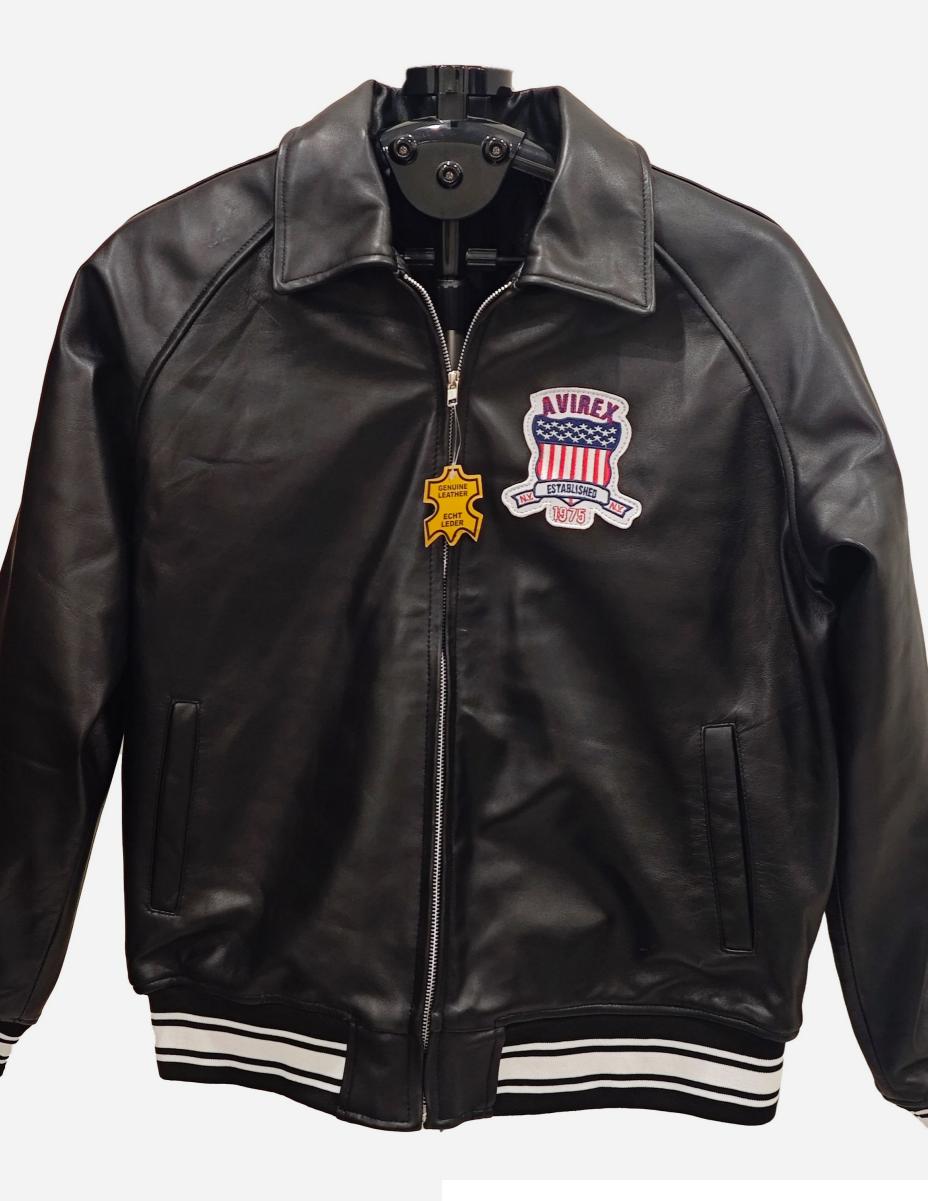

## Black Avirex Varsity Jacket

Iconic Avirex varsity jacket in sleek
 black leather with patch detailing
 and bold branding, embodying
 classic American style.

(0)

E90-00K

Multiple

\$60 - \$85