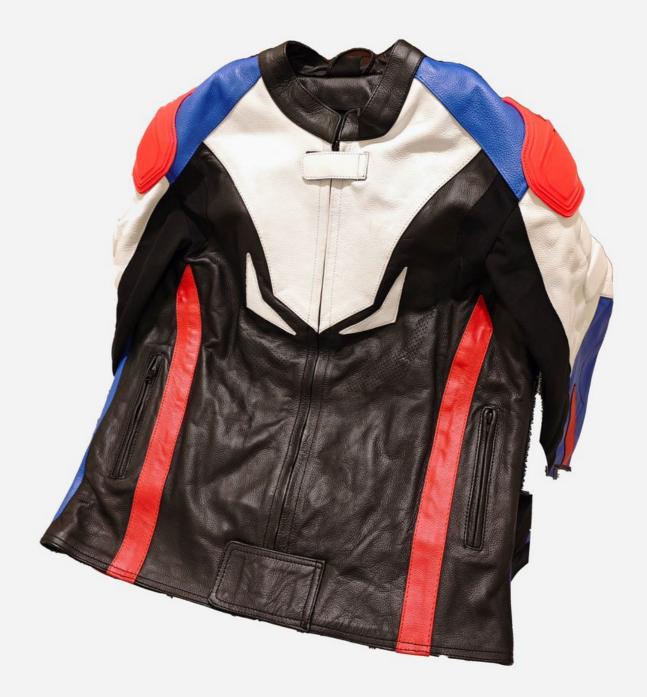

## High-Performance Leather Motorcycle Suit

Take your riding experience to the next level with this premium leather motorcycle suit designed for both protection and style. Made from durable, high-quality leather, this suit ensures optimal safety during high-speed rides while providing unmatched comfort and mobility.

Flexible Design: The suit features accordion-style stretch panels at key areas, allowing for full mobility and flexibility, even in aggressive riding positions.

Bold, Race-Ready Aesthetic: With striking black, red, white, and blue color accents, this suit not only performs but stands out