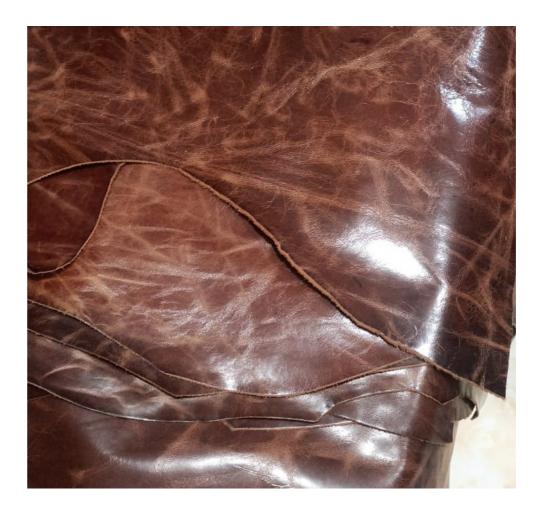

#### Pull-up Leather (Cow)

 $(\mathbf{i})$ 

Pull-up leather is a type of aniline leather that has
been infused with oils or waxes. When stretched or
pulled, the leather lightens in color due to the
movement of the oils, creating a "distressed" or aged
look. This finish is often used for products like jackets,
bags, and furniture, where a vintage or rugged
aesthetic is desired. The shiny surface and the
variation in color tones when the leather is
manipulated are classic indicators of pull-up leather.