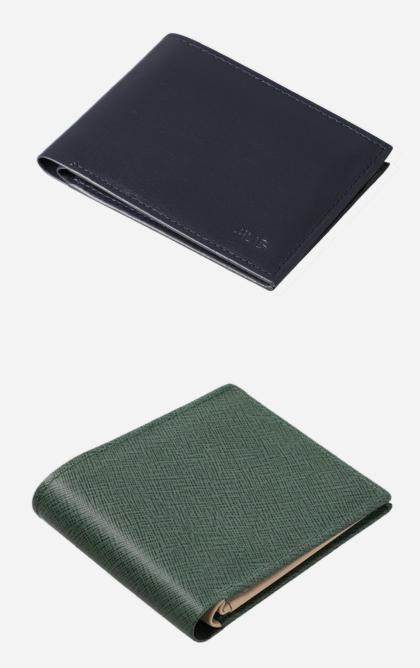

#### Classic Leather Wallets

Leather wallets are essential accessories that combine functionality with timeless style. Crafted from high-quality leather, these wallets offer a sophisticated look and a durable construction that ensures longevity. Available in a variety of styles—such as bi-fold, trifold, and slim card holders—they cater to different needs and preferences, providing options for both minimalists and those who need extra storage space.

With well-organized compartments, these wallets offer ample space for cash, credit cards, ID, and even small documents, while maintaining a compact profile. Designed to age gracefully, leather wallets develop a unique patina over time, enhancing their character and appeal. Perfect for everyday use, they are available in a range of colors, from classic black and brown to modern shades like green and navy, allowing for personal expression and style.

#### Key Features:

 $(\mathbf{i})$ 

**Premium Leather:** Made from durable, high-quality leather that ages beautifully, giving each wallet a unique look over time.

**Organized Compartments:** Multiple slots for cash, cards, and IDs, keeping essentials easily accessible and secure.

**Variety of Styles:** Available in bi-fold, tri-fold, and minimalist designs to suit different carrying preferences.

**Compact and Functional:** Designed to fit comfortably in pockets while providing ample storage for daily essentials.

**Elegant Finishes:** Smooth, textured, or pebbled finishes in various colors, offering choices for both classic and modern tastes.

**Secure Closure:** Some models come with additional features like snap buttons or zippers for added security.

These leather wallets are perfect for those seeking a blend of utility, style, and longevity, making them a reliable and stylish companion for daily life.