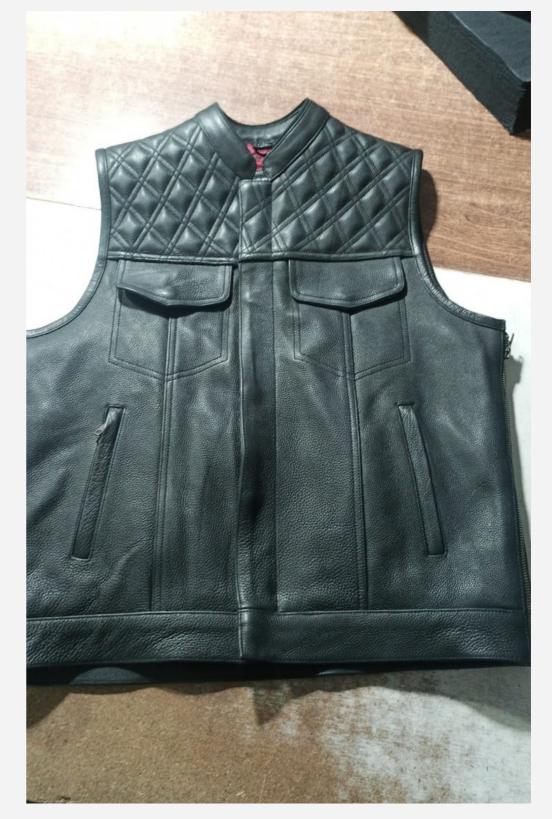

## 3MM Black Biker Vest with White Buckles

This standout black leather biker vest features bold  $(\mathbf{i})$ white buckle closures and studded accents, creating a striking contrast. Designed for durability and style, the vest offers a sleek, edgy look for bikers, with reinforced stitching and a comfortable fit. Ideal for wholesale clients, this vest can be customized and is perfect for motorcycle clubs or riders looking for a unique, highquality piece.