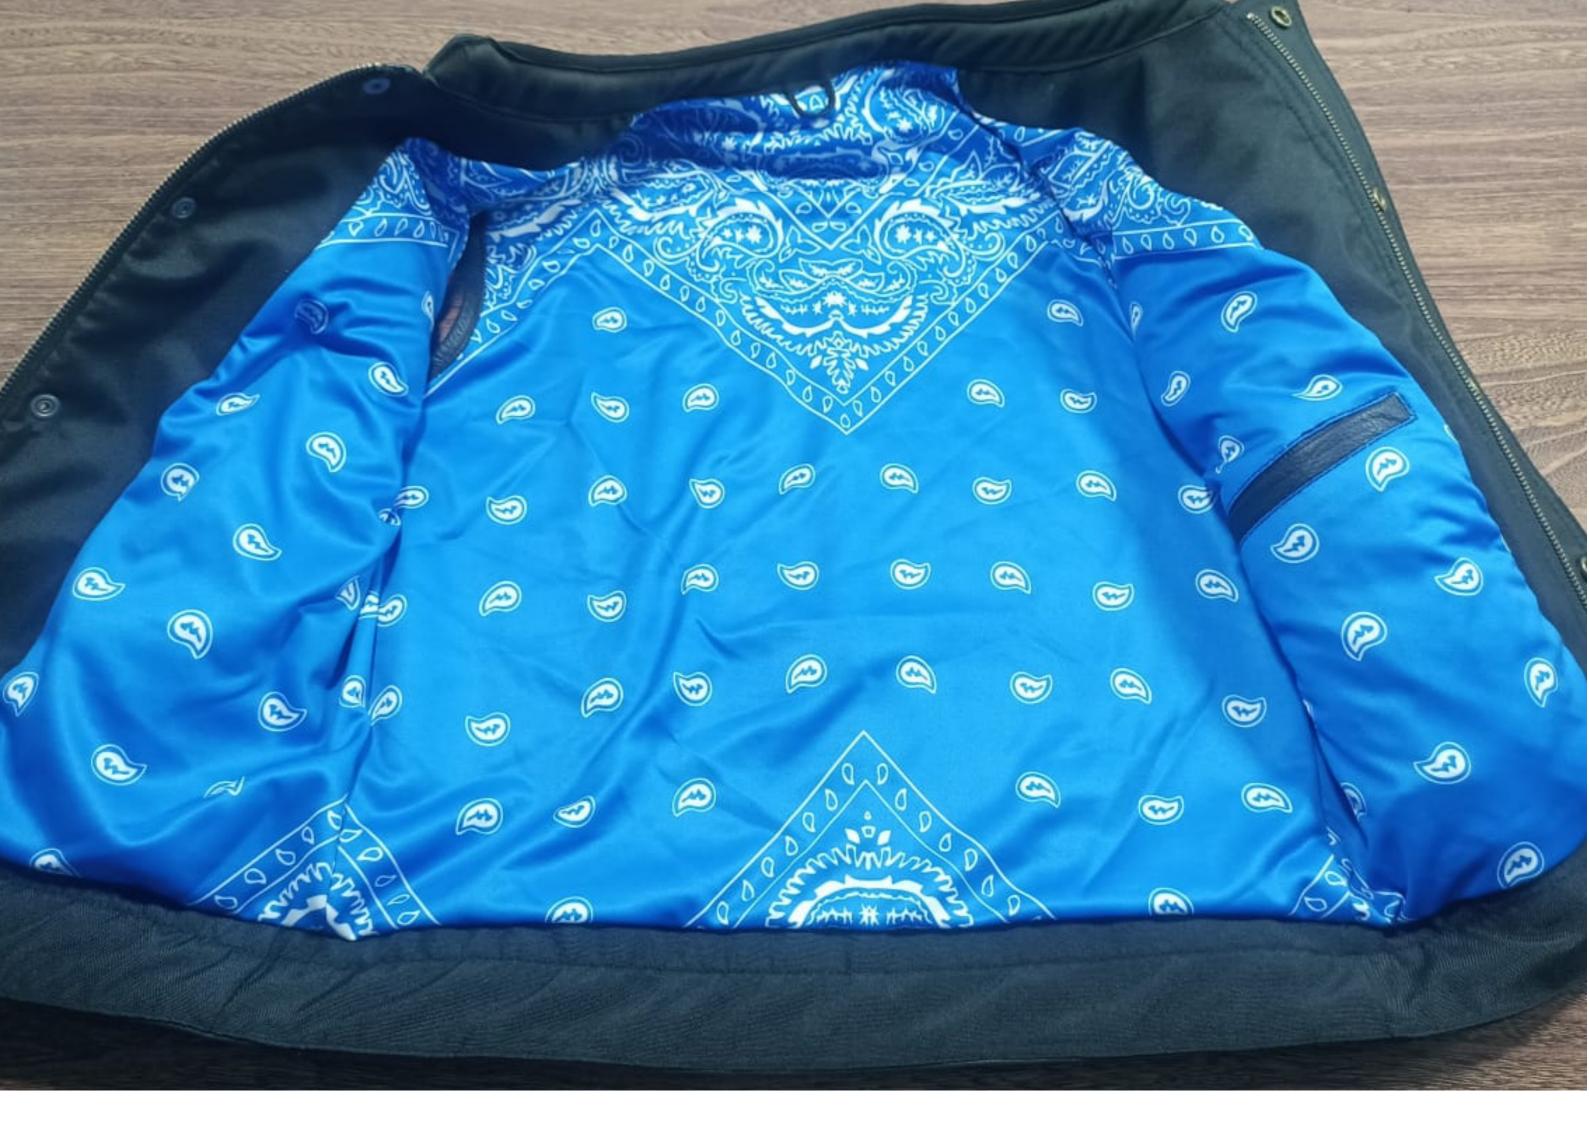

#### Bomber Leather Jacket

This sleek black leather bomber jacket offers a **(i)** minimalist yet refined design, featuring a zip-up front with a high ribbed collar and cuffs for a snug, comfortable fit. Crafted from premium leather, this jacket provides warmth and durability while maintaining a streamlined, modern look. Ideal for casual or semiformal wear, it's a versatile piece perfect for wholesale buyers seeking high-quality, customizable outerwear.