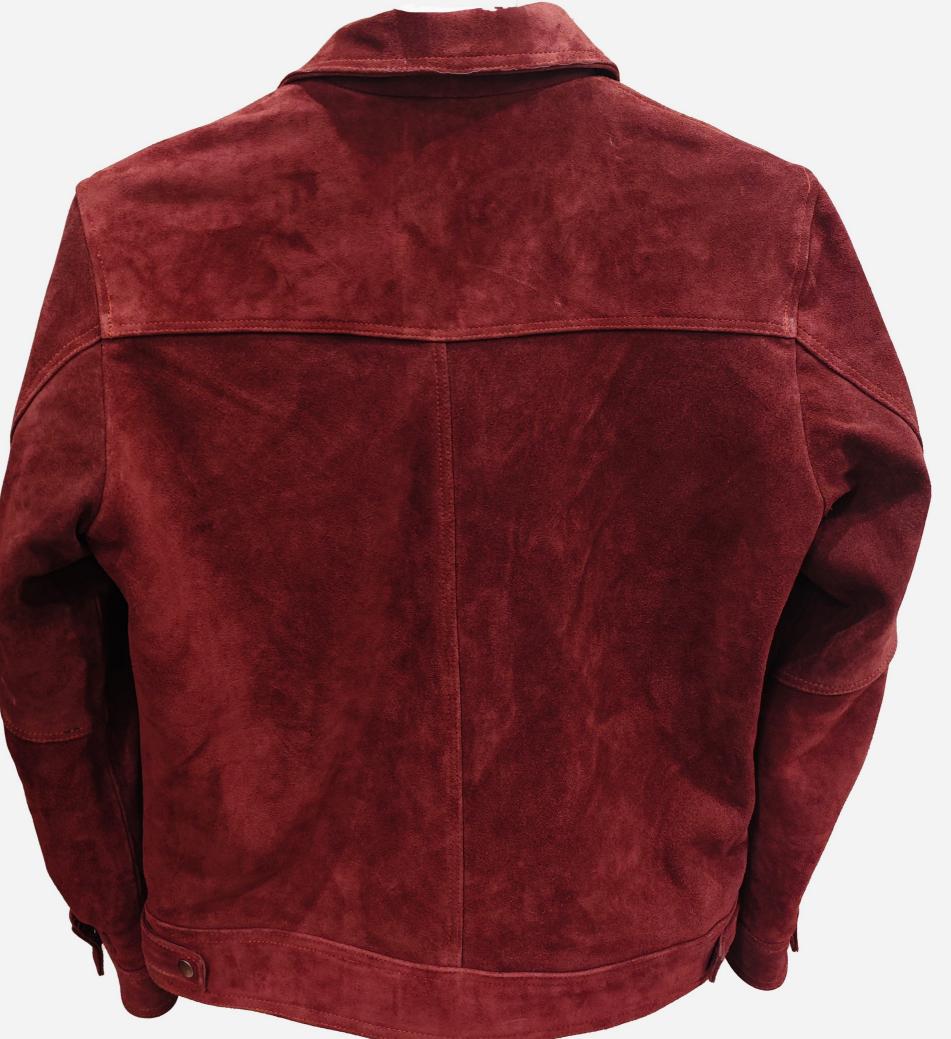

## Burgundy Suede Jacket

 Rich burgundy suede jacket with front pockets and a soft texture, offering a refined yet casual style for all seasons.