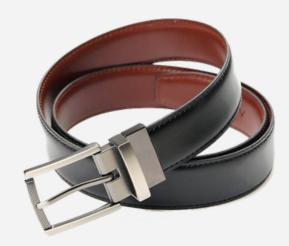

#### Leather Belts - Classic and Durable Accessories

 $(\mathbf{i})$ 

Leather belts are timeless accessories known for their durability, elegance, and versatility. Crafted from high-quality leather, they bring a sense of sophistication to both casual and formal outfits. Leather belts come in a variety of finishes, from smooth and polished to rugged and textured, allowing wearers to choose a style that fits their personal look. Designed with sturdy buckles in finishes like brass, silver, and matte black, leather belts provide a secure and adjustable fit. Over time, they develop a unique patina, enhancing their character and charm, making them a lasting wardrobe staple.