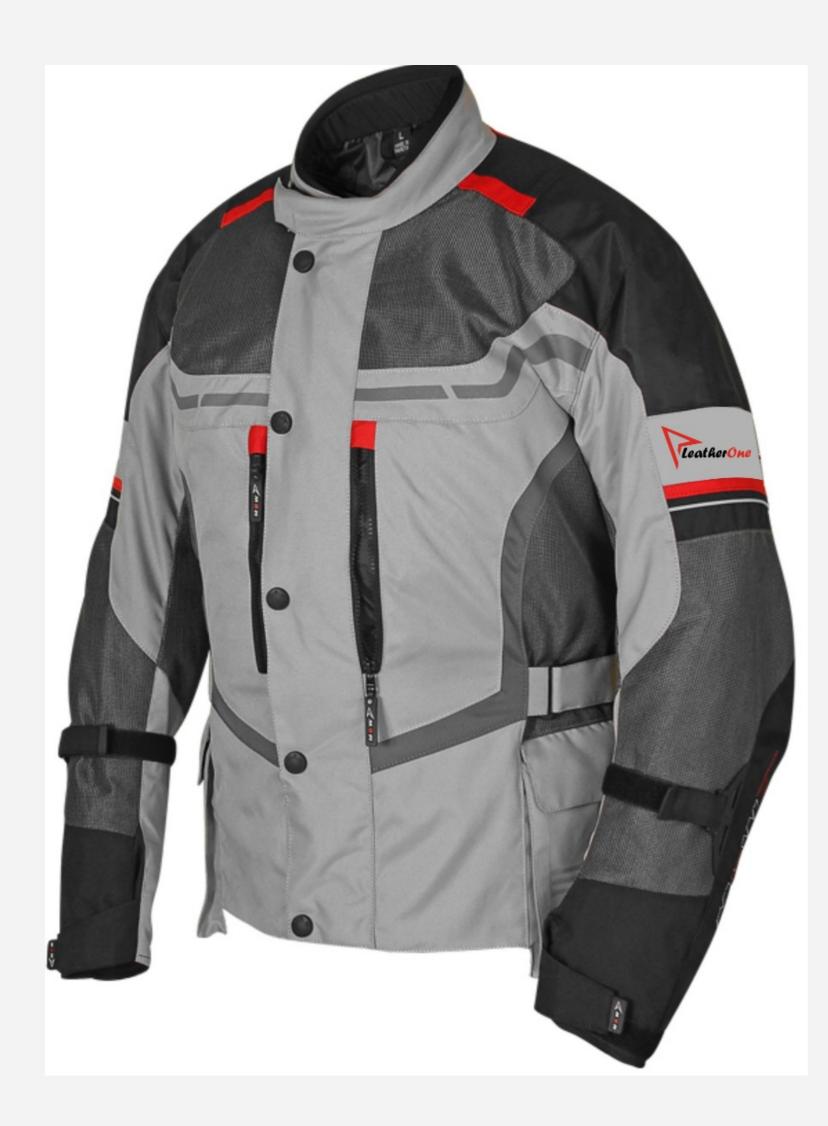

## Adventure Tour Riding Jacket

The Adventure Tour Riding Jacket is designed for riders who demand both durability and comfort  $(\mathbf{i})$ on long journeys. Built with tough, abrasionresistant fabric, this jacket features multiple ventilation panels to keep you cool during intense rides. It includes ample pocket space for storage adjustable straps for a custom fit, and reinforced armor in key impact areas for enhanced safety. With its rugged design and practical features, this jacket is perfect for those ready to explore diverse terrains with confidence.

(\$

\$60 - \$85