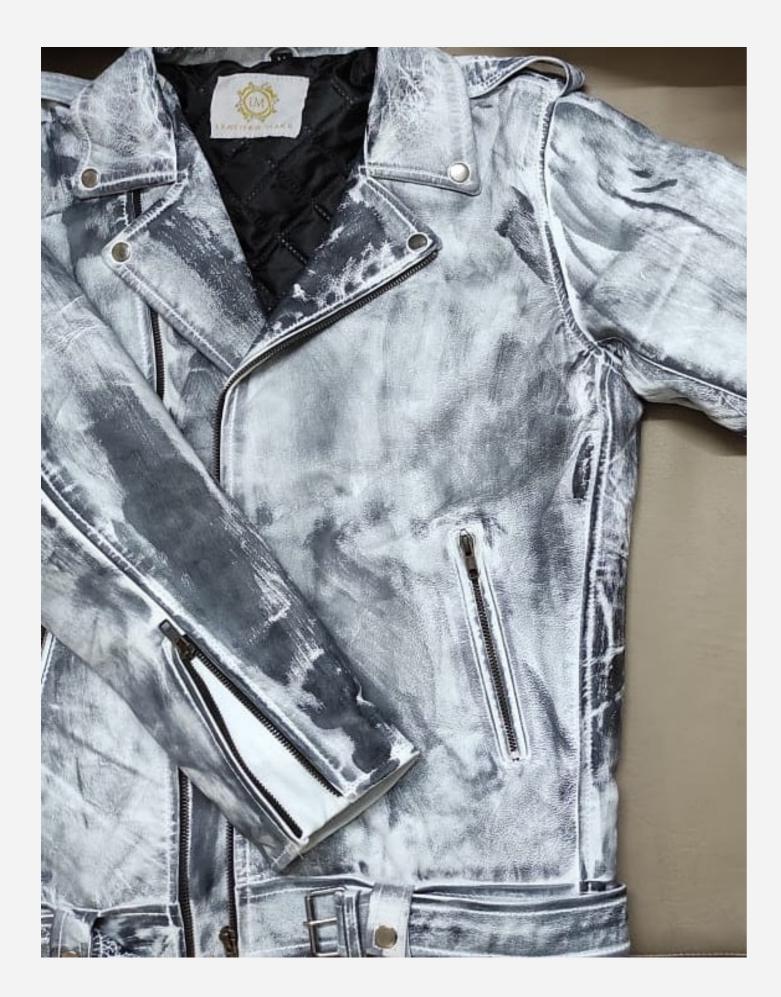

## Waxed Distressed White Leather Biker Jacket

This striking waxed leather biker jacket features a unique distressed white finish, offering both a rugged look and enhanced durability. With an asymmetrical zip, snap-button collar, and zippered pockets, it combines classic biker style with modern flair. The wax finish adds extra protection and a slightly glossy texture while maintaining a worn, vintage feel. Ideal for wholesale buyers looking for a standout, customizable piece that blends fashion and functionality.

 $(\mathbf{i})$ 

MOQ 50