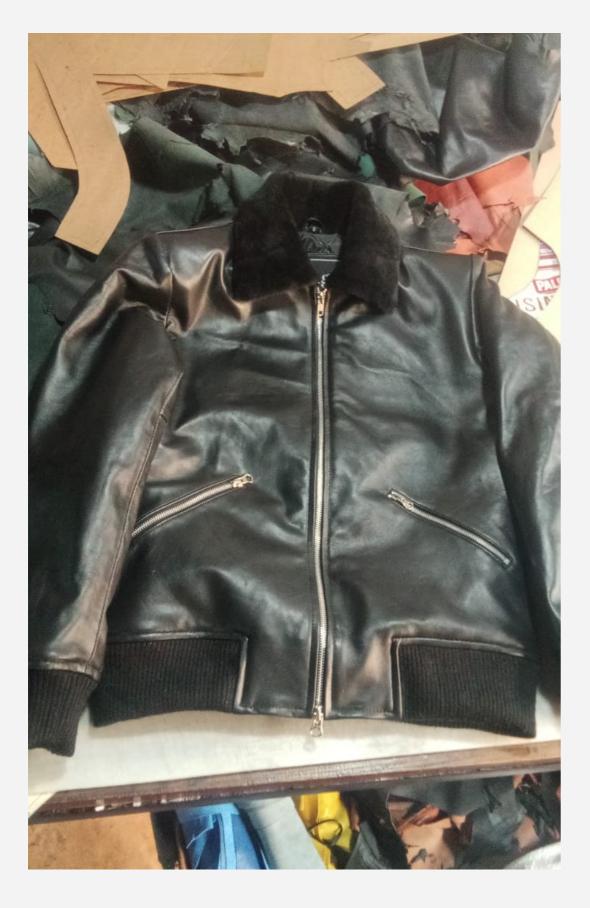

#### **Classic Brown Bomber Jacket**

 $(\mathbf{i})$ 

This classic brown bomber jacket is made from highquality leather, featuring a soft shearling collar for added comfort and warmth. With zippered pockets and ribbed cuffs, it combines style with practicality, making it a perfect choice for versatile outerwear. Ideal for wholesale buyers looking for timeless designs.

#### K66-45L

Multiple (0)