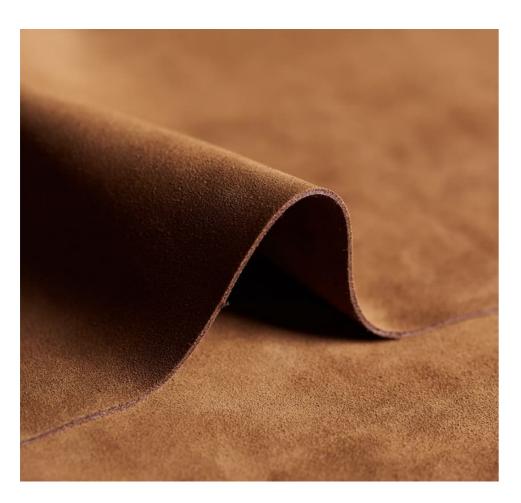

partments:** Multiple slots for cash, cards, and IDs, keeping essentials easily accessible and secure.







**Variety of Styles:** Available in bi-fold, tri-fold, and minimalist designs to suit different carrying preferences.

**Compact and Functional:** Designed to fit comfortably in pockets while providing ample storage for daily essentials.

**Elegant Finishes:** Smooth, textured, or pebbled finishes in various colors, offering choices for both classic and modern tastes.

**Secure Closure:** Some models come with additional features like snap buttons or zippers for added security.

These leather wallets are perfect for those seeking a blend of utility, style, and longevity, making them a reliable and stylish companion for daily life.





# Finished Leather Look



# Grain & Texture



#### Nubuck

 $(\mathbf{i})$ 



#### Suede

 $(\mathbf{i})$ 



## Top Grain (Cow)

i



## Full Grain (Cow)

i

#### Milled Leather (Cow)

(i) Milled Leather refers to a type of leather that has undergone a process known as milling, where the leather is tumbled in large rotating drums. This mechanical action softens the leather and enhances its natural grain pattern, giving it a more relaxed, textured look with a softer feel. The milling process also helps bring out a more pronounced, natural grain, which can vary depending on the leather type and hide quality.







#### Pull-up Leather (Cow)

 $(\mathbf{i})$ 

Pull-up leather is a type of aniline leather that has
been infused with oils or waxes. When stretched or
pulled, the leather lightens in color due to the
movement of the oils,