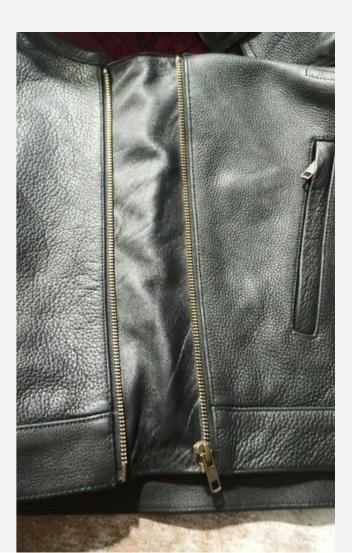

#### Classic Biker Jacket

Our premium black biker jacket, made from high- $(\mathbf{i})$ quality genuine leather, offers timeless style and durability. With an asymmetrical zip design, silver-tone hardware, and multiple functional pockets, this jacket is perfect for wholesale clients looking to add a classic, best-selling piece to their collection. Available in bulk, with customization options for color and branding.