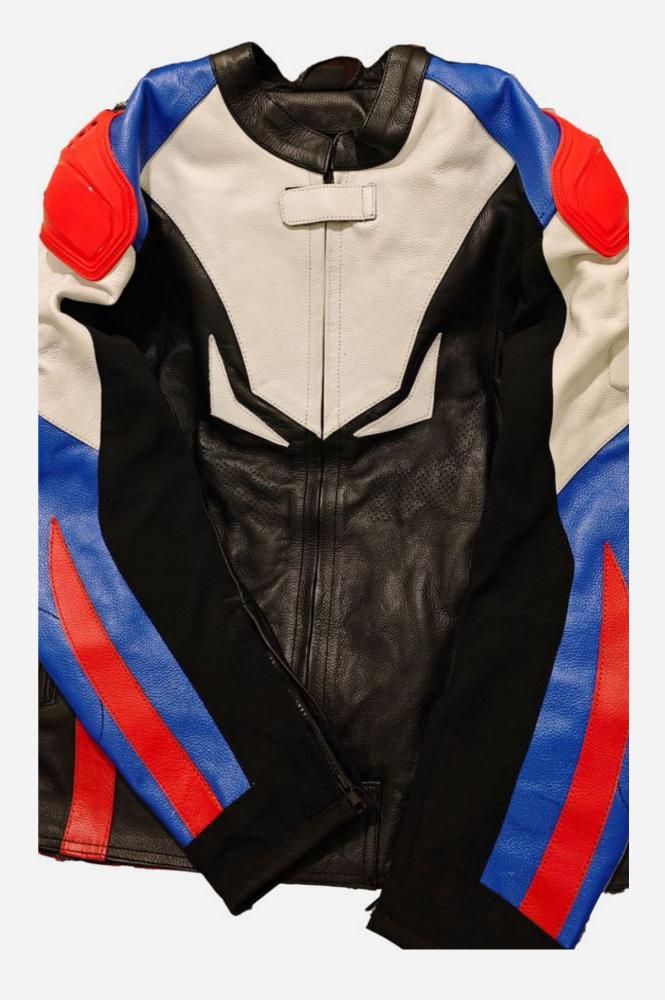

## High-Performance Leather Motorcycle Suit

Take your riding experience to the next level with this premium leather motorcycle suit designed for both protection and style. Made from durable, high-quality leather, this suit ensures optimal safety during high-speed rides while providing unmatched comfort and mobility.

#### Key Features:

 $(\mathbf{i})$ 

Durable Leather Construction: Crafted from tough, abrasionresistant leather for maximum protection in case of falls or slides.

Reinforced Padding: Strategically placed padding along the back, shoulders, elbows, and knees ensures enhanced protection in critical areas.

Flexible Design: The suit features accordion-style stretch panels at key areas, allowing for full mobility and flexibility, even in aggressive riding positions.

Bold, Race-Ready Aesthetic: With striking black, red, white, and blue color accents, this suit not only performs but stands out

on the road or the track.

Ventilation Panels: Mesh sections are included for breathability, helping to keep you cool during intense rides. Ergonomic Fit: Designed to contour to the rider's body, offering a snug fit that minimizes wind resistance and enhances control.

Zipper and Snap Closures: Secure zippers and snap buttons ensure the suit stays in place and is easy to put on and remove.

This leather motorcycle suit combines high-performance functionality with a bold, modern design, making it the ideal choice for riders who prioritize both safety and style. Whether you're hitting the race track or the open road, this suit has you covered.