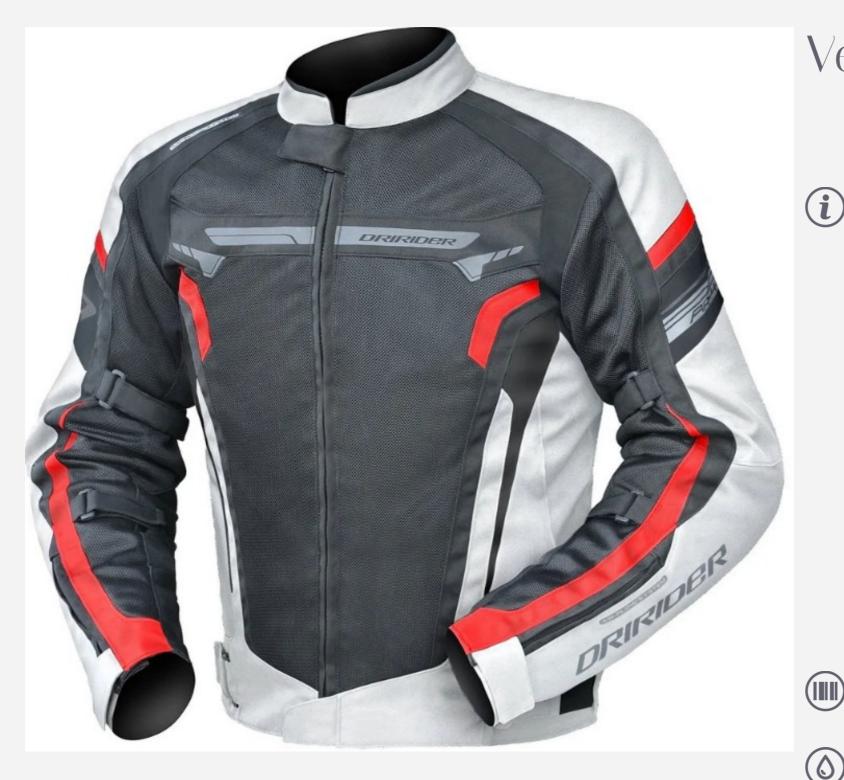

#### Ventilated Adventure Jacket

This sport Jacket combines premium protection, ventilation, and style for discerning riders. Crafted from durable materials, it features excellent airflow for comfort during long rides and impact armor at key areas for enhanced safety. Adjustable fit options and a sleek, modern design make it the perfect choice for those who demand comfort and performance on the road.