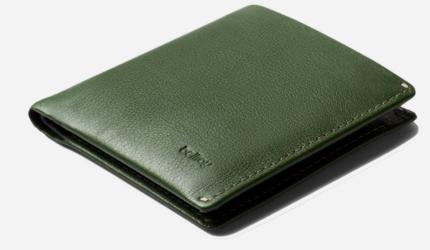

#### Classic Leather Wallets

Leather wallets are essential accessories that combine functionality with timeless style. Crafted from high-quality leather, these wallets offer a sophisticated look and a durable construction that ensures longevity. Available in a variety of styles—such as bi-fold, trifold, and slim card holders—they cater to different needs and preferences, providing options for both minimalists and those who need extra storage space.

With well-organized compartments, these wallets offer ample space for cash, credit cards, ID, and even small documents, while maintaining a compact profile. Designed to age gracefully, leather wallets develop a unique patina over time, enhancing their character and appeal. Perfect for everyday use, they are available in a range of colors, from classic black and brown to modern shades like green and navy, allowing for personal expression and style.

#### Key Features:

 $(\mathbf{i})$ 

**Premium Leather:** Made from durable, high-quality leather that ages beautifully, giving each wallet a unique look over time.

**Organized Compartments:** Multiple slots for cash, cards, and IDs, keeping essentials easily accessible and secure.

**Variety of Styles:** Available in bi-fold, tri-fold, and minimalist designs to suit different carrying preferences.

**Compact and Functional:** Designed to fit comfortably in pockets while providing ample storage for daily essentials.

**Elegant Finishes:** Smooth, textured, or pebbled finishes in various colors, offering choices for both classic and modern tastes.

**Secure Closure:** Some models come with additional features like snap buttons or zippers for added security.

These leather wallets are perfect for those seeking a blend of utility, style, and longevity, making them a reliable and stylish companion for daily life.