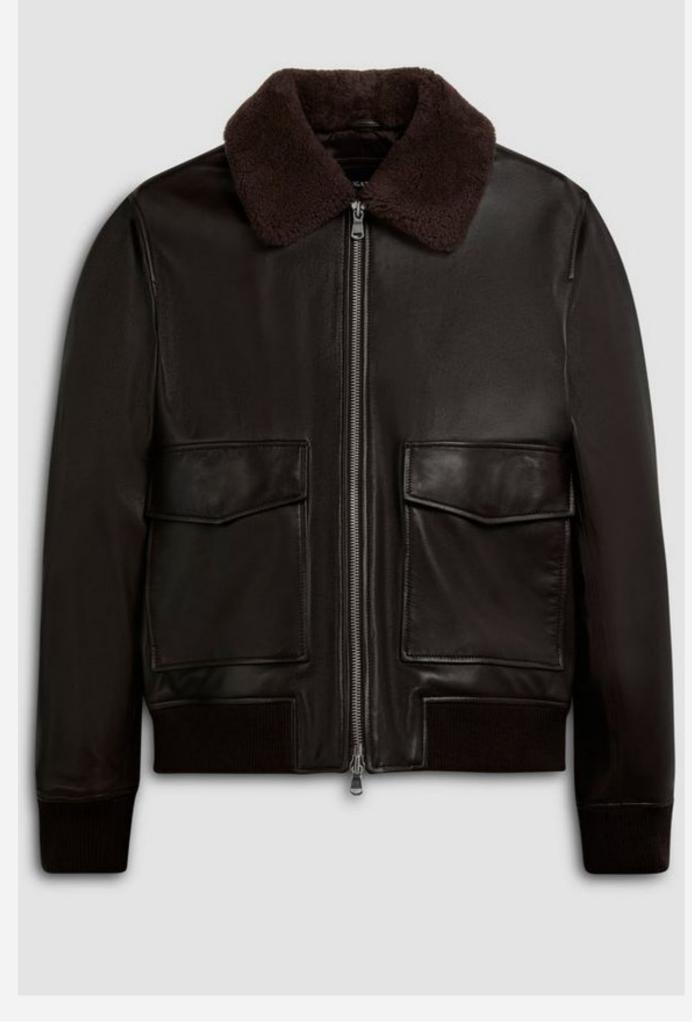

#### **Classic Brown Bomber Jacket**

 $(\mathbf{i})$ 

This classic brown bomber jacket is made from highquality leather, featuring a soft shearling collar for added comfort and warmth. With zippered pockets and ribbed cuffs, it combines style with practicality, making it a perfect choice for versatile outerwear. Ideal for wholesale buyers looking for timeless designs.

#### K66-45L

Multiple (0)