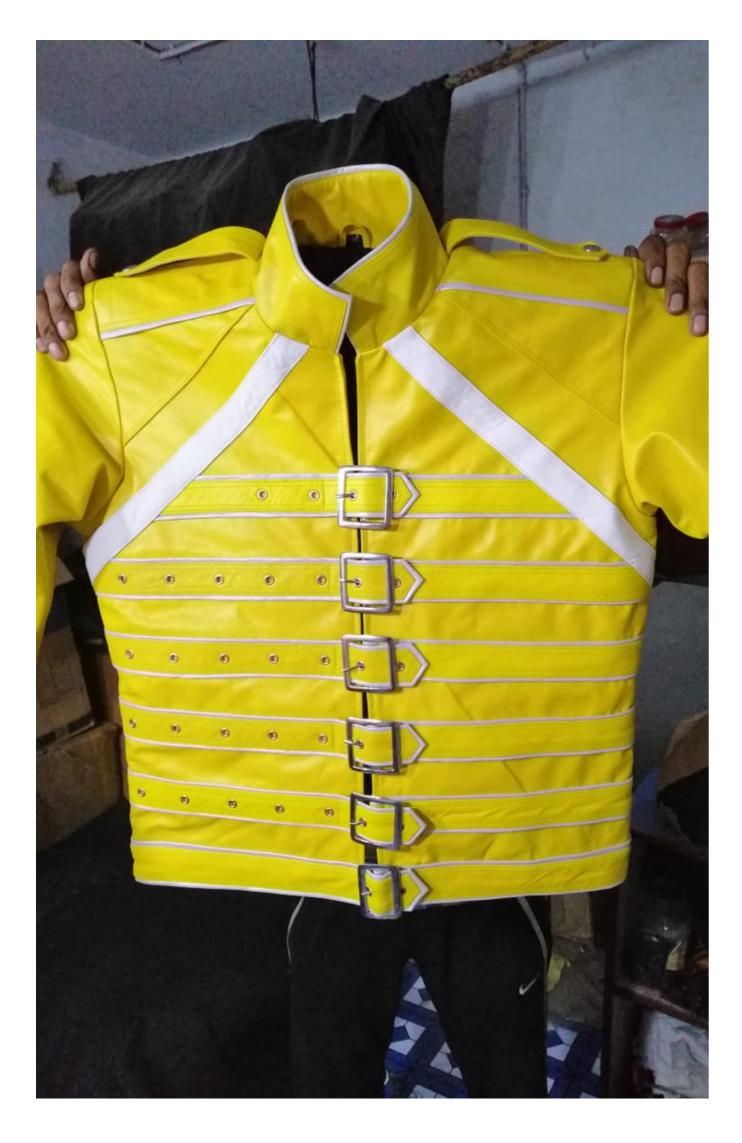

## Yellow Military-Style Buckle Jacket

 $(\mathbf{i})$ 

Make a bold statement with this vibrant yellow military-style jacket, featuring standout white accents and striking silver buckle closures. This iconic piece is perfect for those who dare to stand out and embrace unique fashion.

Multiple

MOQ 50