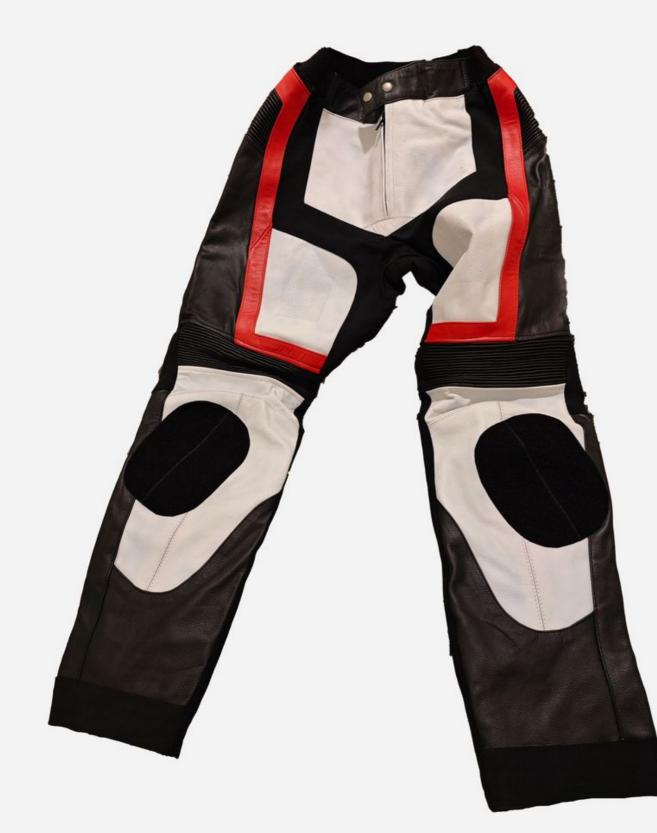

## High-Performance Leather Motorcycle Suit

Take your riding experience to the next level with this premium leather motorcycle suit designed for both protection and style. Made from durable, high-quality leather, this suit ensures optimal safety during high-speed rides while providing unmatched comfort and mobility.

Flexible Design: The suit features accordion-style stretch panels at key areas, allowing for full mobility and flexibility, even in aggressive riding positions.

Bold, Race-Ready Aesthetic: With striking black, red, white, and blue color accents, this suit not only performs but stands out