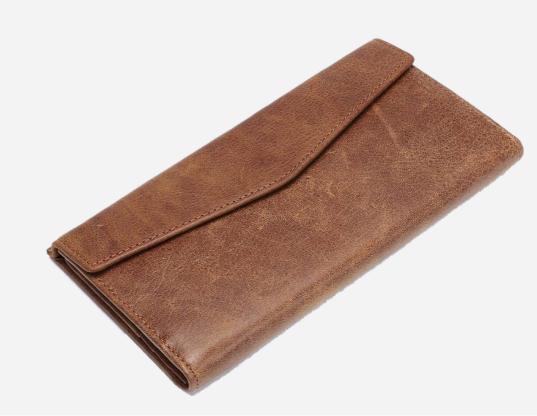

#### Classic Leather Wallets

Leather wallets are essential accessories that combine functionality with timeless style. Crafted from high-quality leather, these wallets offer a sophisticated look and a durable construction that ensures longevity. Available in a variety of styles—such as bi-fold, trifold, and slim card holders—they cater to different needs and preferences, providing options for both minimalists and those who need extra storage space.

With well-organized compartments, these wallets offer ample space for cash, credit cards, ID, and even small documents, while maintaining a compact profile. Designed to age gracefully, leather wallets develop a unique patina over time, enhancing their character and appeal. Perfect for everyday use, they are available in a range of colors, from classic black and brown to modern shades like green and navy, allowing for personal expression and style.

#### Key Features:

 $(\mathbf{i})$ 

**Premium Leather:** Made from durable, high-quality leather that ages beautifully, giving each wallet a unique look over time.

**Organized Compartments:** Multiple slots for cash, cards, and IDs, keeping essentials easily accessible and secure.