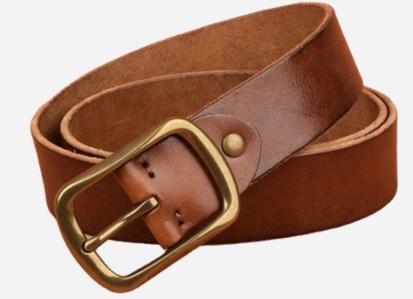

#### Leather Belts - Classic and Durable Accessories

 $(\mathbf{i})$ 

Leather belts are timeless accessories known for their durability, elegance, and versatility. Crafted from high-quality leather, they bring a sense of sophistication to both casual and formal outfits. Leather belts come in a variety of finishes, from smooth and polished to rugged and textured, allowing wearers to choose a style that fits their personal look. Designed with sturdy buckles in finishes like brass, silver, and matte black, leather belts provide a secure and adjustable fit. Over time, they develop a unique patina, enhancing their character and charm, making them a lasting wardrobe staple.

**Durable Buckles:** Equipped with high-quality metal buckles in finishes like brass, silver, and matte black, designed to withstand daily use.

Adjustable Fit: Multiple belt holes and adjustable designs provide a comfortable and