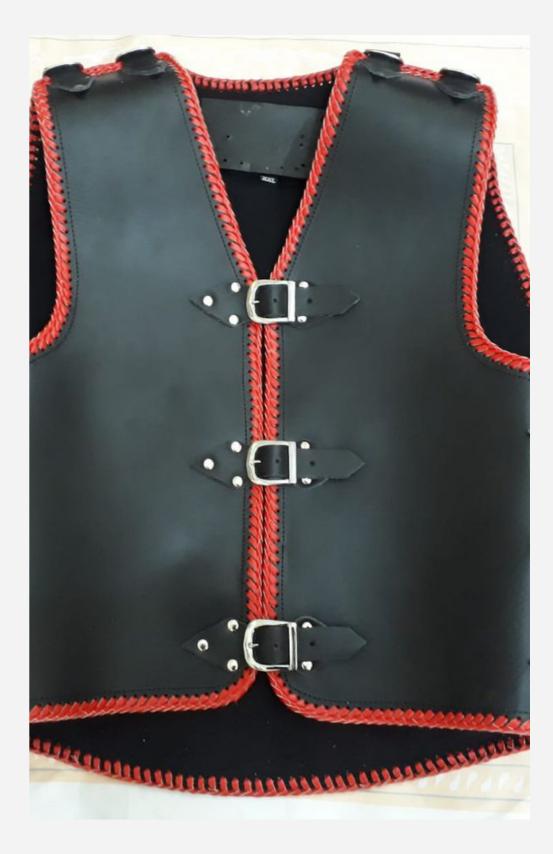

## Riders Leather Vest 3MM

This black leather biker vest is designed for riders
who seek both durability and style. Featuring bold
red hand-laced detailing along the edges and
sturdy buckle closures, it offers a rugged,
standout look on the road. Reinforced with
studded accents and tough stitching, this vest is
built to last while providing a comfortable fit. Ideal
for wholesale clients looking to add customizable
biker vests to their collection, perfect for
motorcycle clubs or individual riders.

## Riders Milled Leather Vest

This black leather biker vest is designed for riders who seek both durability and style. Featuring bold red hand-laced detailing along the edges and sturdy buckle closures, it offers a rugged, standout look on the road. Reinforced with studded accents and tough stitching, this vest is built to last while providing a comfortable fit. Ideal for wholesale clients looking to add customizable biker vests to their collection, perfect for motorcycle clubs or individual riders.