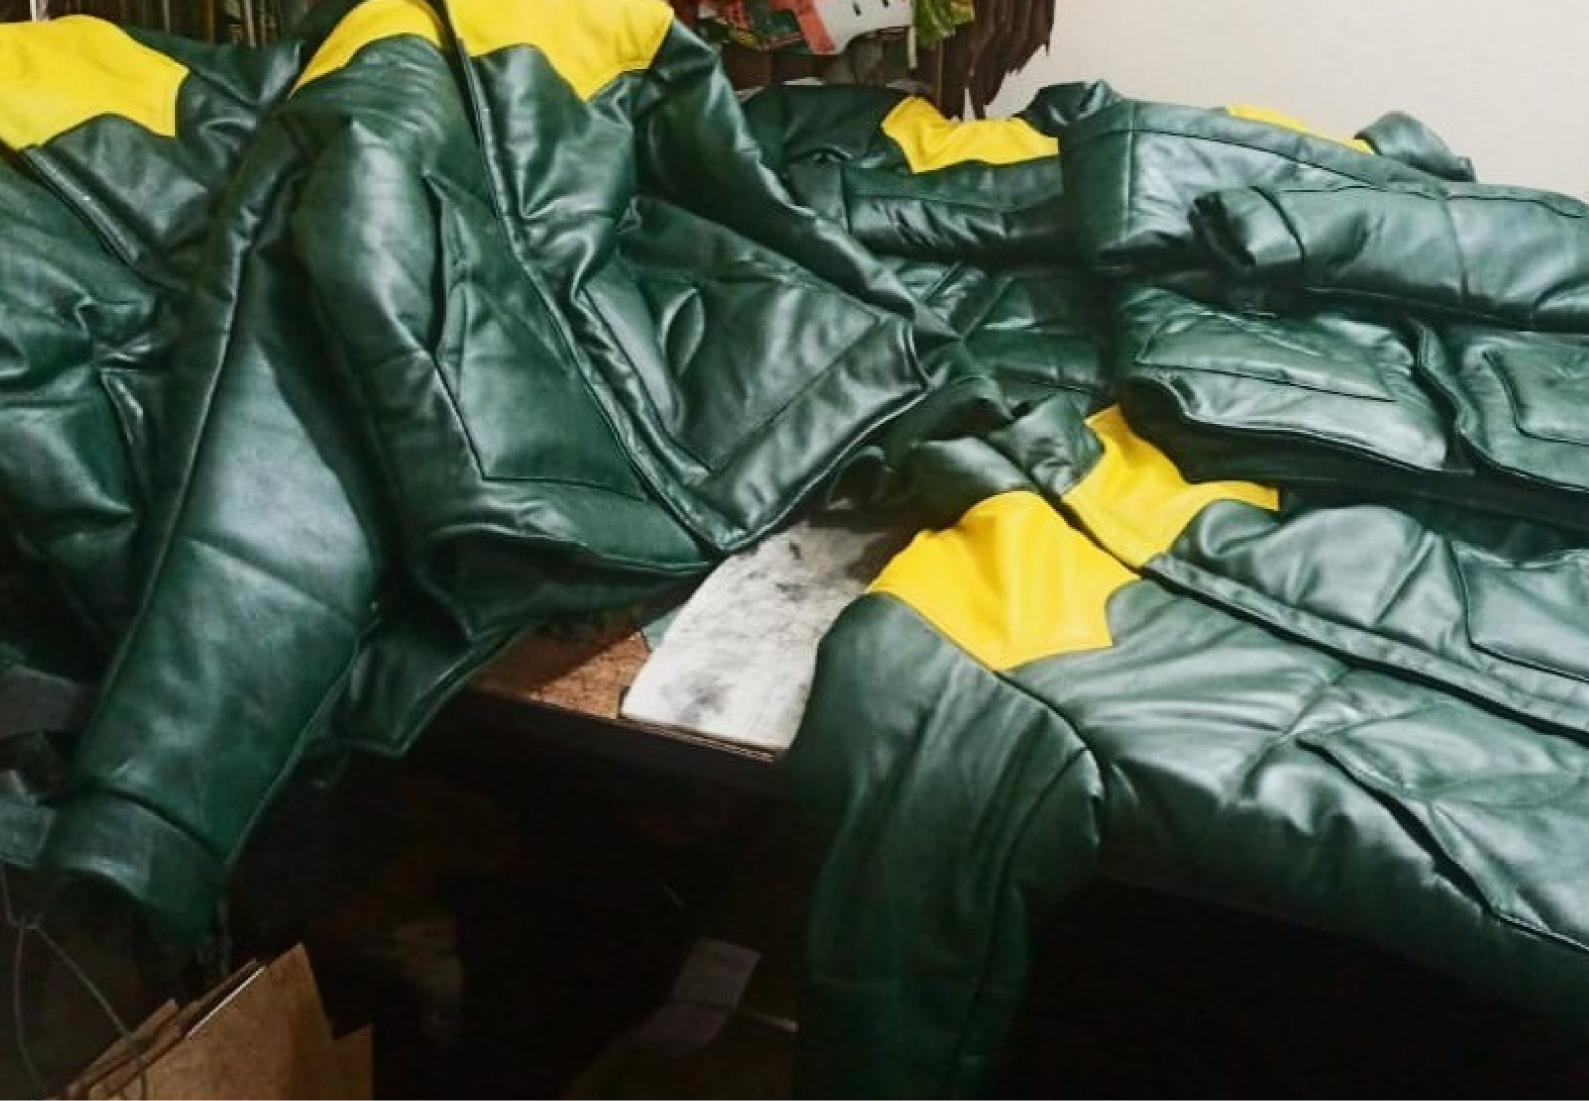

## Green Leather Track Jacket & Pants Set

This stylish green leather track set combines sporty aesthetics with luxury materials. The jacket features a zip-up front and bold stripe detailing on the sleeves, matching perfectly with the track pants that have coordinating side stripes. Designed for comfort and modern appeal, this set is ideal for wholesale buyers seeking high-end, fashion-forward pieces that stand out. Perfect for casual wear or making a statement.