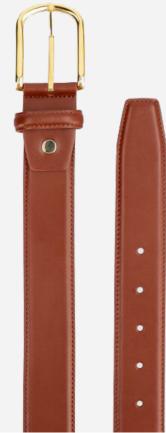

#### Leather Belts - Classic and Durable Accessories

 $(\mathbf{i})$ 

Leather belts are timeless accessories known for their durability, elegance, and versatility. Crafted from high-quality leather, they bring a sense of sophistication to both casual and formal outfits. Leather belts come in a variety of finishes, from smooth and polished to rugged and textured, allowing wearers to choose a style that fits their personal look. Designed with sturdy buckles in finishes like brass, silver, and matte black, leather belts provide a secure and adjustable fit. Over time, they develop a unique patina, enhancing their character and charm, making them a lasting wardrobe staple.