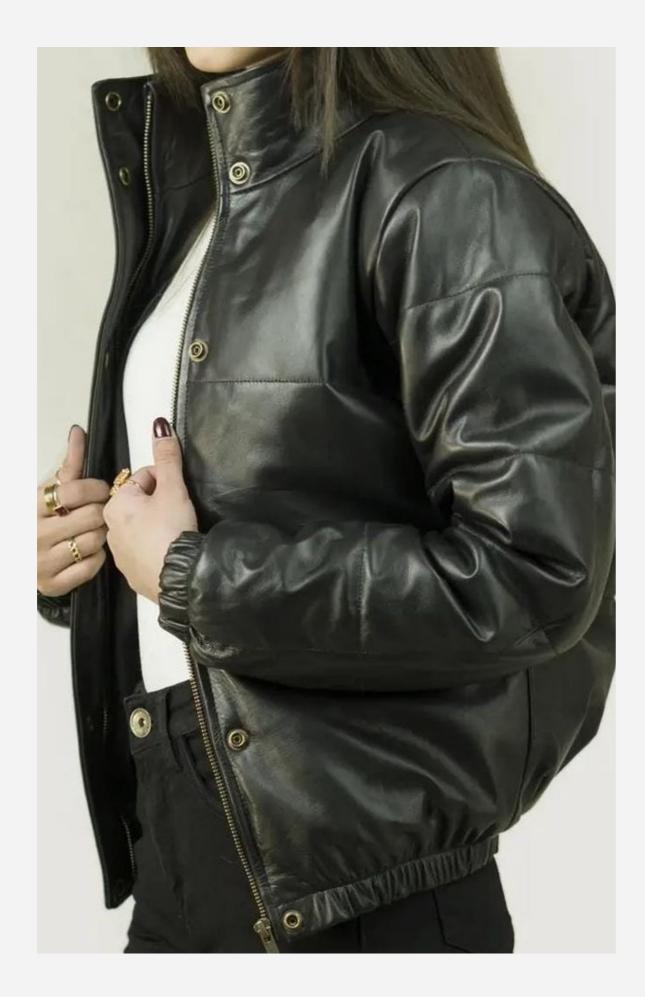

#### Leather Puffer

This women's padded leather bomber jacket offers both  $(\mathbf{i})$ warmth and style, crafted from premium leather for a sleek, refined look. The padded design provides extra insulation, while the elastic cuffs and hem ensure a snug fit. With a zip front and snap-button collar, this jacket combines functionality with timeless appeal, making it ideal for casual or outdoor wear. Perfect for wholesale buyers seeking a versatile and stylish outerwear option for colder weather.

#### M10-03F

- $(\diamond)$ Multiple
- (\$) \$50 - \$75