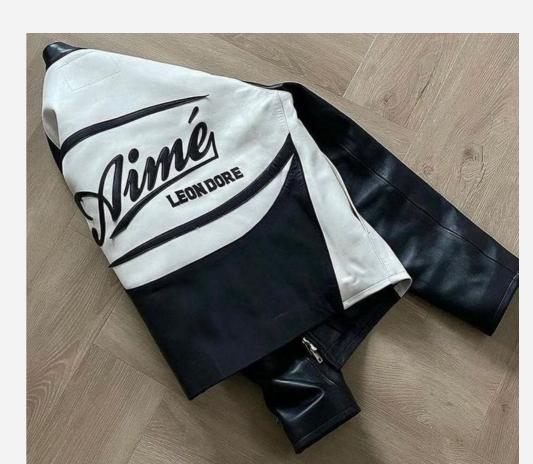

## Retro Racing Leather Jacket

A stylish café racer jacket crafted from premium  $(\mathbf{i})$ leather, featuring bold logo detailing and a sleek blackand-white design. With its vintage racing aesthetic and modern appeal, this standout piece is perfect for wholesale clients seeking a unique, customizable option.

Multiple (0)

MOQ 60