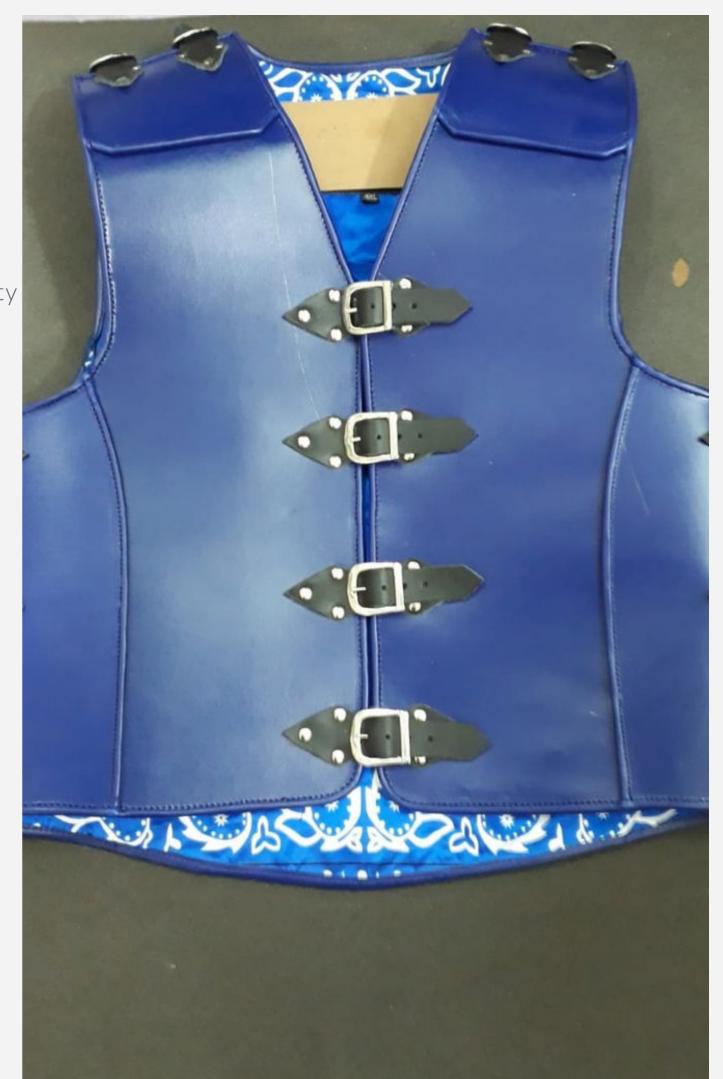

#### Biker Leather Vest 3MM

Designed for bikers, this striking blue leather vest features rugged buckle closures and studded accents for a bold, standout look. Built for durability and style, it's reinforced with tough stitching, ensuring long-lasting wear on the road. The comfortable inner lining adds extra flair and comfort, making it ideal for riders who want both functionality and unique style. Perfect for wholesale clients looking to customize for motorcycle clubs or individual riders.

#### Biker Leather Vest

 $(\mathbf{i})$ 

Designed for bikers, this striking blue leather vest features rugged buckle closures and studded accents for a bold, standout look. Built for durability and style, it's reinforced with tough stitching, ensuring long-lasting wear on the road. The comfortable inner lining adds extra flair and comfort, making it ideal for riders who want both functionality and unique style. Perfect for wholesale clients looking to customize for motorcycle clubs or individual riders.