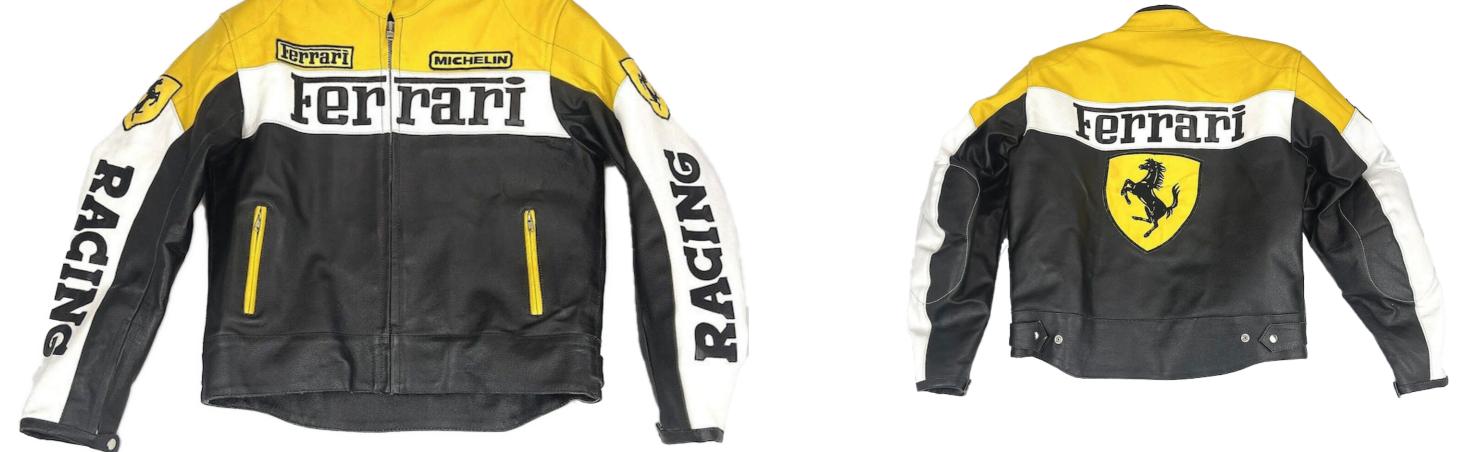

#### Cafe Racer Leather Jacket w/ Patch Work

i

This Racing Heritage Leather Jacket combines iconic style with a bold, vintage racing spirit. Designed in a striking black, yellow, and white colorway, it features "Racing" details on the sleeves and a prominent logo on the back. Crafted from high-quality leather, this jacket is both durable and comfortable, perfect for the motorsport enthusiast who appreciates classic design and craftsmanship.

B52-67V