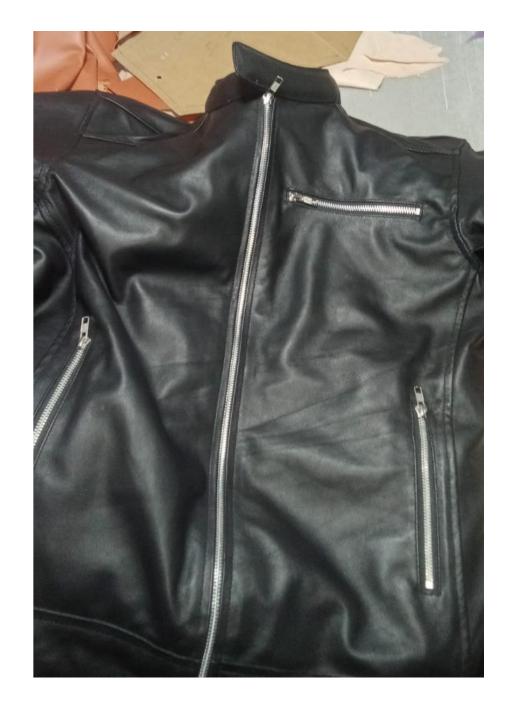

#### Classic Biker Jacket

Our premium black biker jacket, made from high- $(\mathbf{i})$ quality genuine leather, offers timeless style and durability. With an asymmetrical zip design, silver-tone hardware, and multiple functional pockets, this jacket is perfect for wholesale clients looking to add a classic, best-selling piece to their collection. Available in bulk, with customization options for color and branding.