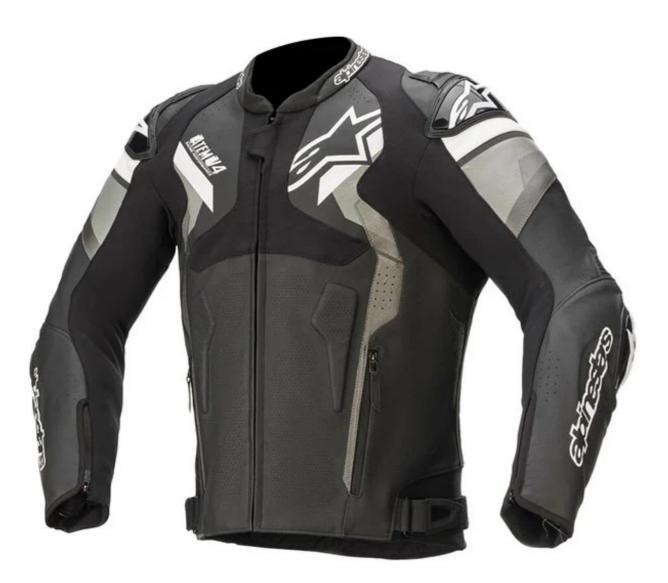

#### Pro Racer Leather Jacket

Designed for sport and performance riders, this Jacket combines advanced protection with a sleek, aerodynamic fit. Built from durable leather, it features impact-resistant shoulder and elbow armor, external TPU protectors, and a new sport-oriented aero-hump. This jacket offers high-level protection and comfort with a bold, racing-inspired design-ideal for sport bike enthusiasts.

## Protection Leather Jacket

The Addict Pro Leather Jacket brings together  $(\mathbf{i})$ bold style and superior protection for serious riders. Constructed from high-quality leather with neon accents, this jacket is designed for visibility and durability. It features reinforced shoulder and elbow armor for impact protection, along with stretch panels for flexibility and comfort during high-performance riding. With a sleek, ergonomic fit and breathable panels for airflow, the Addict Pro is ideal for riders looking to make a statement without compromising on safety and comfort.