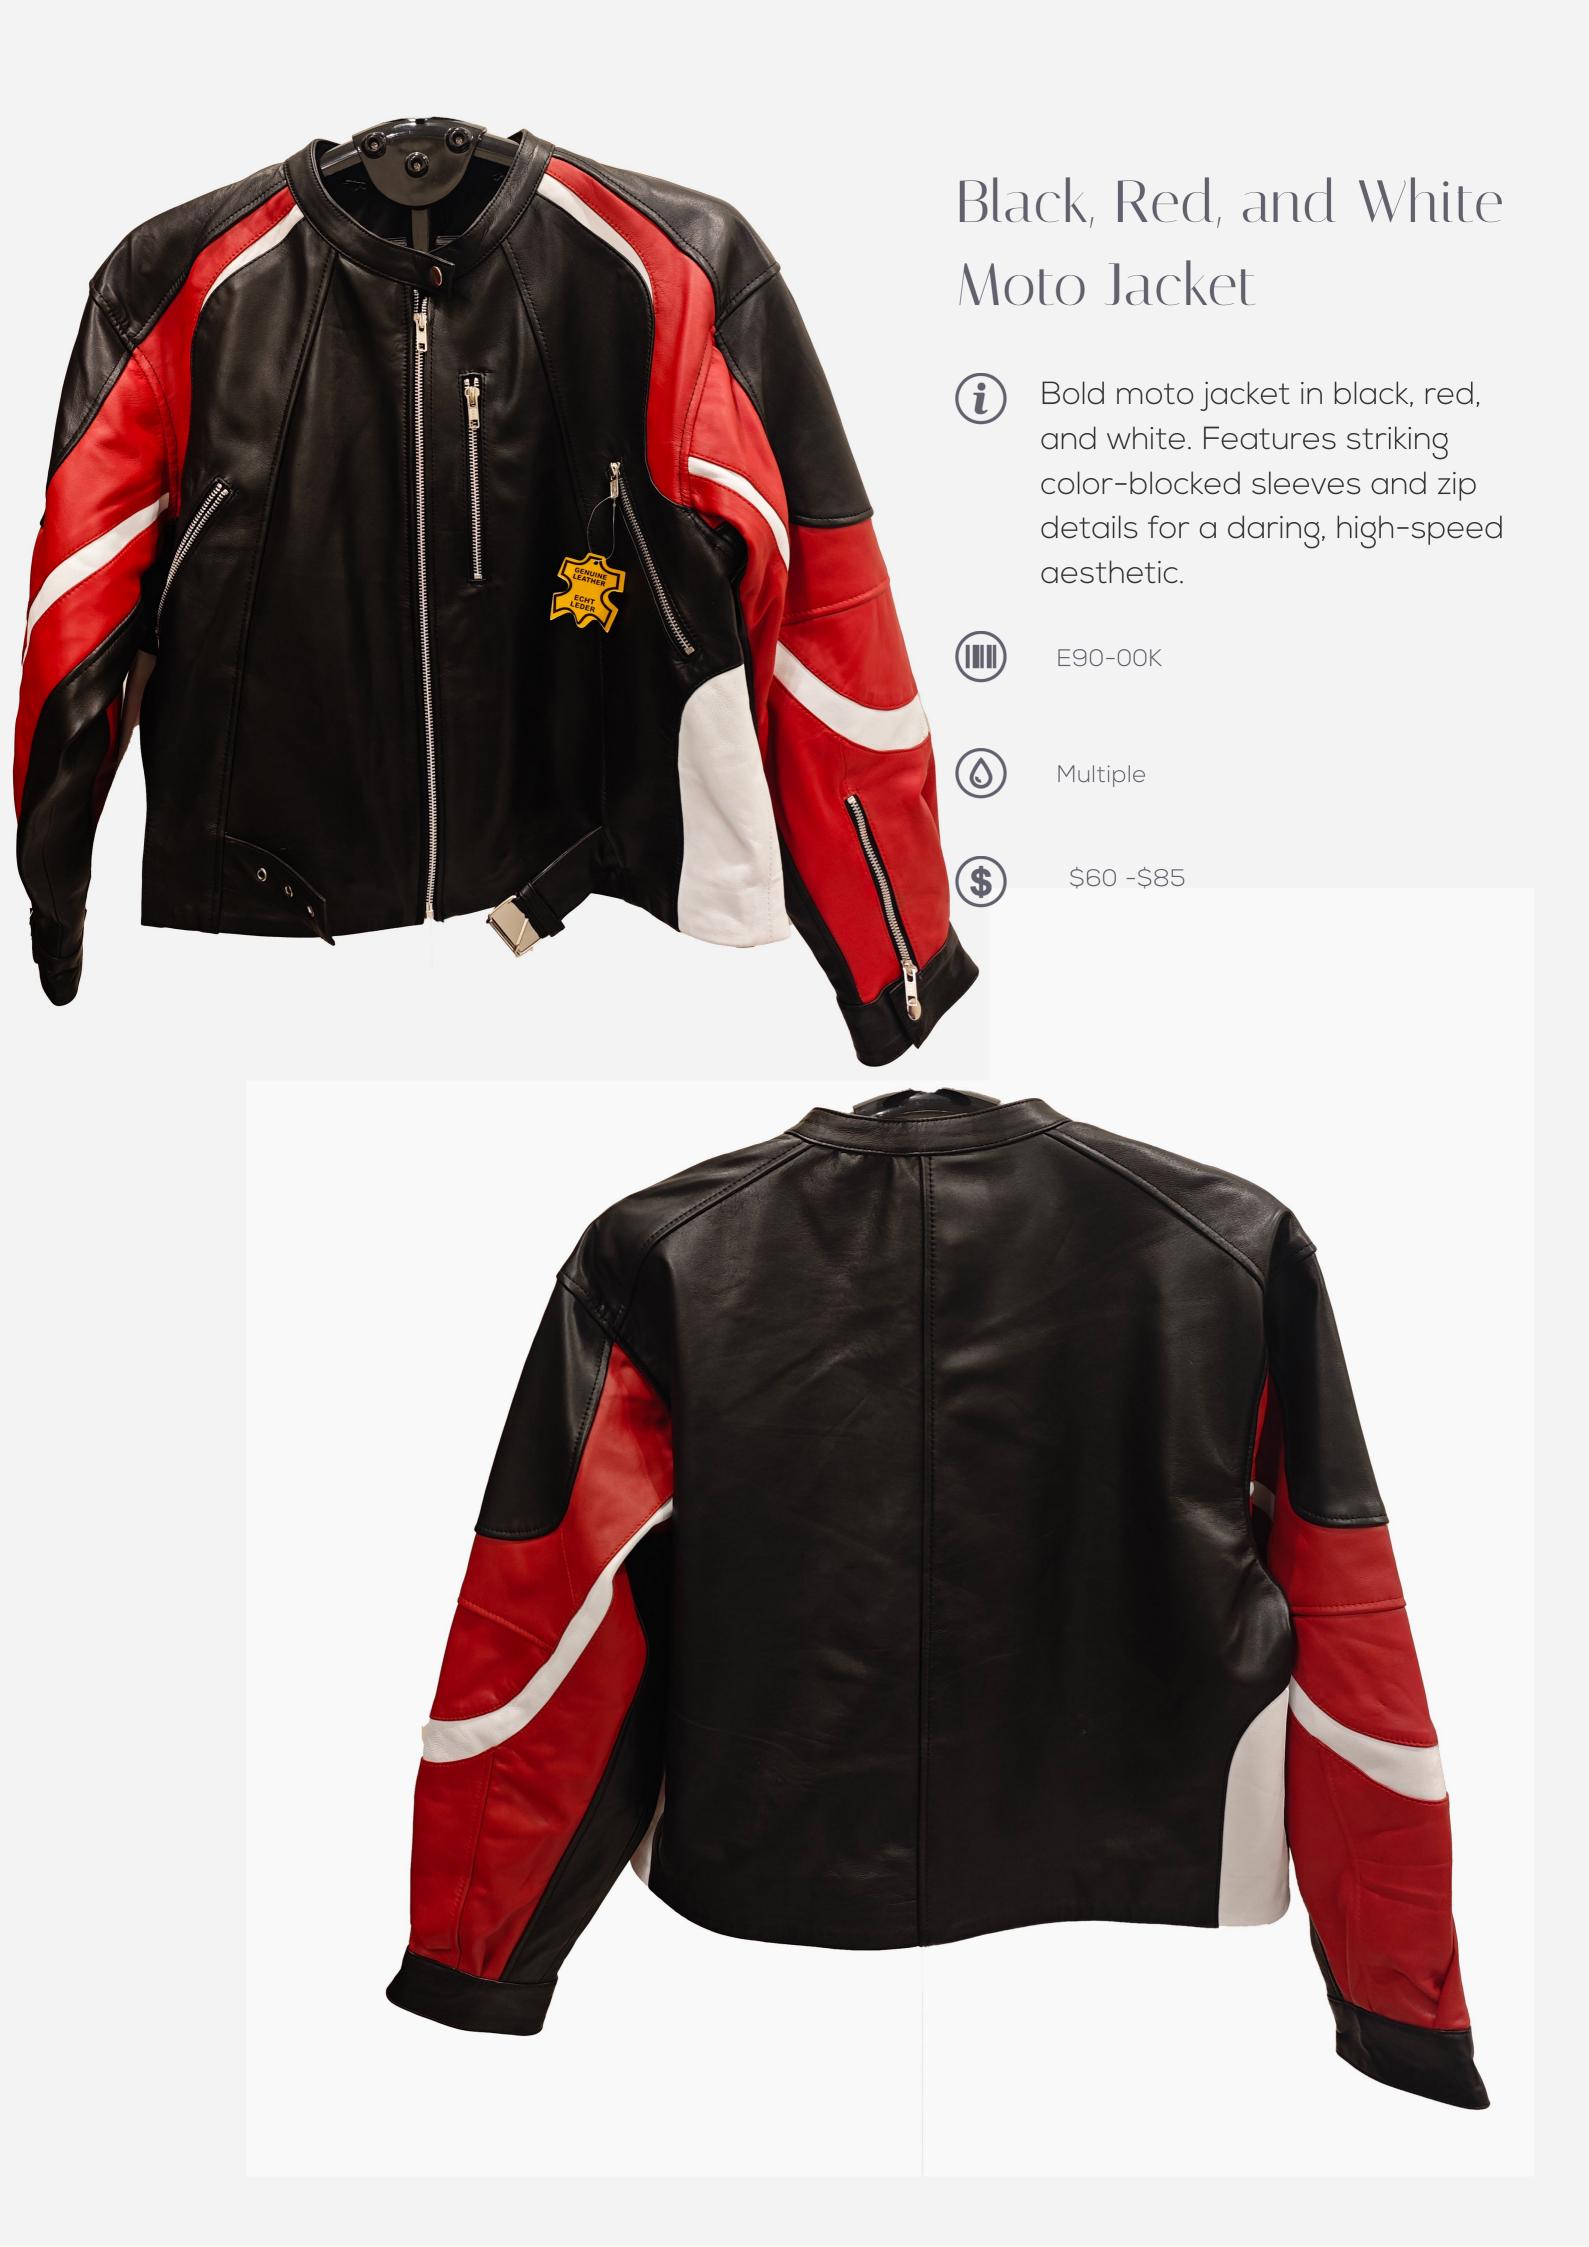

## Brown Leather Bomber Jacket

Classic brown leather bomber with a sleel zip-up design and ribbed collar for a timeless look. Perfect for everyday style.

E90-00K

Multiple

\$50 - \$75

\$