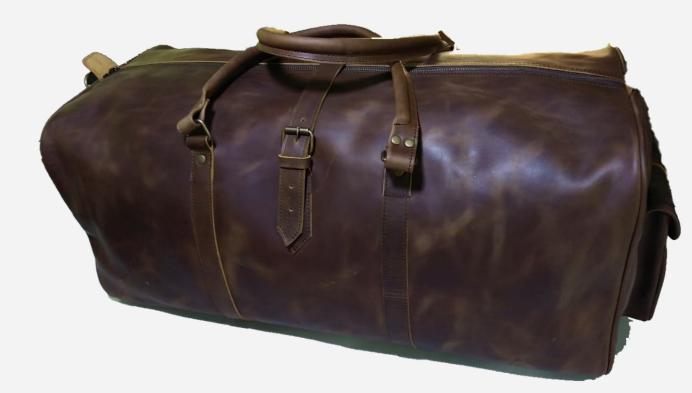

## Premium Leather Duffle Bags Collection

Discover the perfect blend of style and functionality with our Premium Leather Duffle Bags collection. Designed for travelers with a taste for elegance, these bags are crafted from highquality leather that ages beautifully over time, adding character to each piece.

#### Key Features:

Luxurious Leather: Made from genuine leather, these bags offer a rich texture and durability, suitable for both business and leisure travel.

**Spacious Interior:** With a roomy main compartment, they provide ample space for clothing, accessories, and travel essentials.

Comfortable Carry Options: Equipped with sturdy handles and an adjustable shoulder strap for easy and comfortable carrying.

Classic Design: Featuring timeless details like brass buckles, zipper closures, and an ID tag, these bags embody sophistication with a vintage appeal.

Versatile Usage: Ideal for weekend getaways, business trips, or gym sessions, these duffle bags are designed to complement any lifestyle.

Choose from a range of rich tones, including deep brown and classic black or get it in your desired color and style, to make a lasting impression wherever you go. Perfect for those who value craftsmanship and enduring style in their travel accessories.