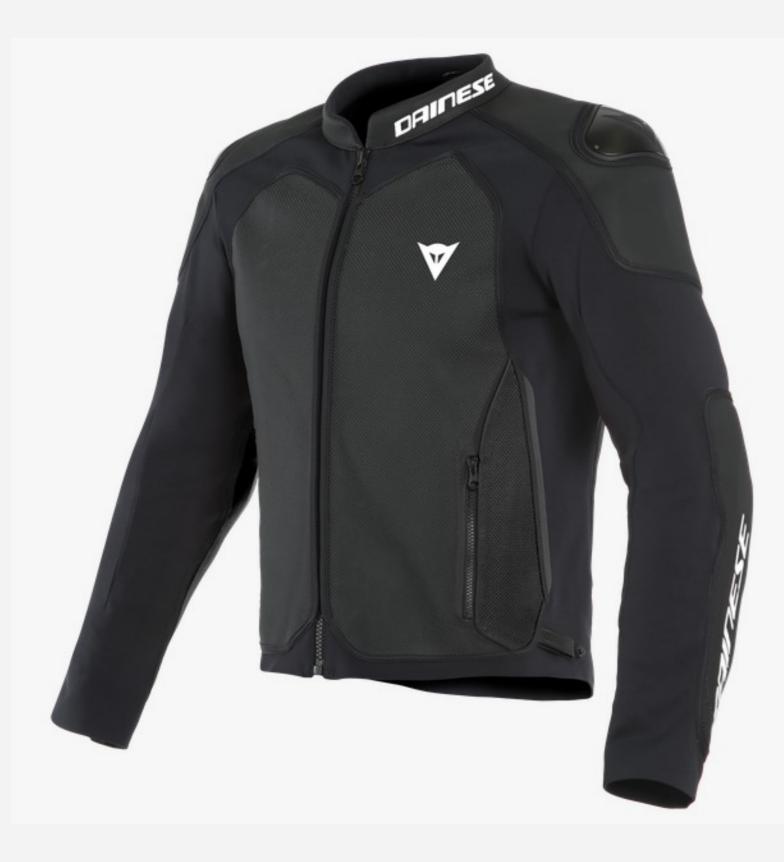

## Biker Protection Jacket

E90-00K

Multiple

(\$)

\$60 - \$85

This mesh Riding Jacket combines minimalist design with top-level protection for the modern rider. Constructed with advanced mesh panels for optimal airflow, this jacket ensures comfort in warm conditions while maintaining a sleek profile. Reinforced with impact-resistant armor on the shoulders and elbows, it provides essential protection without compromising on style. Ideal for urban riders seeking a refined look with reliable safety features, this jacket is a perfect blend of performance and elegance.

( )

T18-51D

Multiple