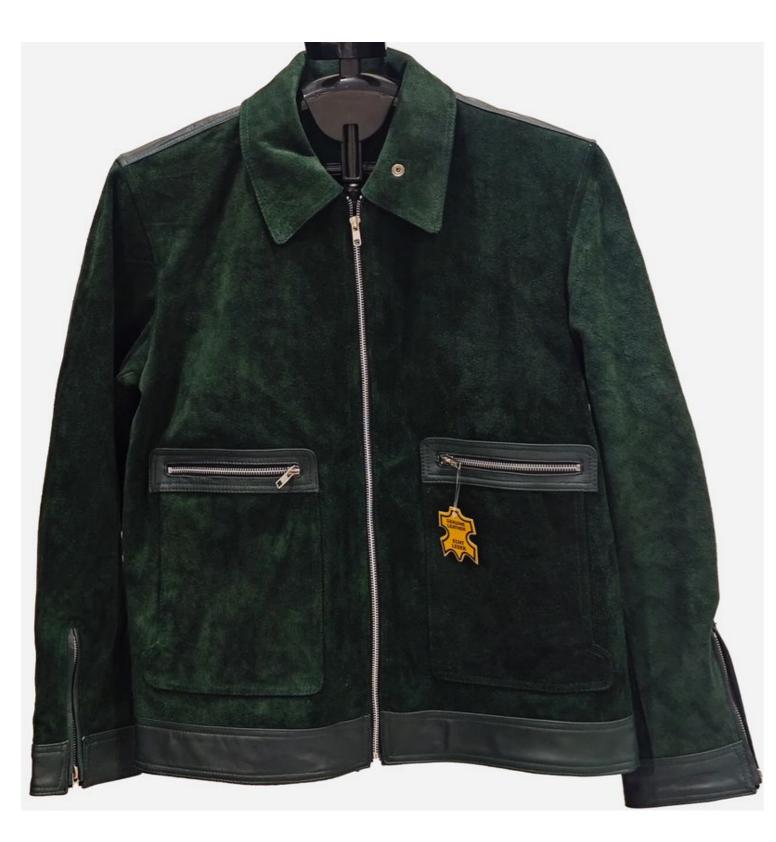

adding sophistication to any outfit. Ideal for wholesale buyers looking for high-end, customizable outerwear that merges fashion and practicality.



#### B52-67V





\$60 - \$85



Prestige Palette Series



Bomber Jacket



\$

G80-77R









#### Blue White Bomber

 $(\mathbf{i})$ 



\$85 - \$110 \$

Sheepskin \$65 - \$90



## Burgundy Suede Jacket

 Rich burgundy suede jacket with front pockets and a soft texture, offering a refined yet casual style for all seasons.









## Yellow Military-Style Buckle Jacket

 $(\mathbf{i})$ 

Make a bold statement with this vibrant yellow military-style jacket, featuring standout white accents and striking silver buckle closures. This iconic piece is perfect for those who dare to stand out and embrace unique fashion.



Multiple



MOQ 50



#### Green Suede Jacket



Deep green suede jacket with sleek silver zippers. A modern take on vintage vibes with rich color and texture.



M10-03F



Multiple



\$55 - \$80



## Rust Bomber Jacket





## Leather Rib Jacket







#### DR BIKE PROTECTION SUITS (CE)

#### **LEATHER FASHION JACKETS**





## Milled Leather Biker Vest with Logo



K66-45L







#### Pro Racer Leather Jacket

Designed for sport and performance riders, this Jacket combines advanced protection with a sleek, aerodynamic fit. Built from durable leather, it features impact-resistant shoulder and elbow armor, external TPU protectors, and a new sport-oriented aero-hump. This jacket offers high-level protection and comfort with a bold, racing-inspired design-ideal for sport bike enthusiasts.



Z23-59I





###