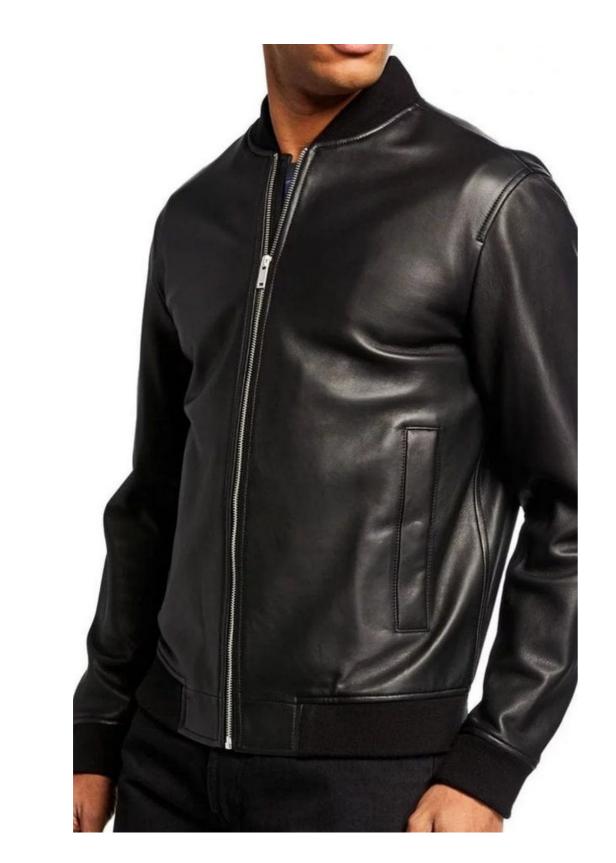

#### Classic Biker Jacket

Our premium black biker jacket, made from high- $(\mathbf{i})$ quality genuine leather, offers timeless style and durability. With an asymmetrical zip design, silver-tone hardware, and multiple functional pockets, this jacket is perfect for wholesale clients looking to add a classic, best-selling piece to their collection. Available in bulk, with customization options for color and branding.