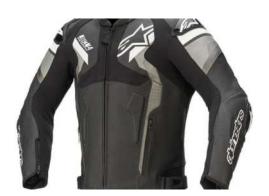

wholesale buyers seeking high-end, fashion-forward pieces that stand out. Perfect for casual wear or making a statement.



MOQ 300



#### Luxury Blue Leather Jacket

**(i)** This luxury blue leather jacket combines elegance with functionality. Featuring a zip-up front, large flap pockets, and a ribbed collar for a refined finish, it's perfect for adding sophistication to any outfit. Ideal for wholesale buyers looking for high-end, customizable outerwear that merges fashion and practicality.



Multiple

- \$70 \$110 (\$
- MOQ 300





#### Bomber Jacket





- \$65 \$95



#### Blue White Bomber

i

() G80-77R

\$65 - \$95



#### Rust Bomber Jacket



Leather Rib Jacket



# (i) (ii) (iii) (iiii) (iii) (iiii) (iii) (iii) (









#### Biker Vest with Logo



() K66-45L

**(\$)** ××



#### Biker Kevlar Jacket



(IIII) Z23-591

**(\$)** ××





#### Biker Safety Jacket



#### E90-00K

- Multiple
- **(\$)** XX



#### Biker Protection Jacket

T18-51D
Multiple
xx





Safety Jacket

Multiple

**(\$)** ××

i



#### Kevlar Jacket

A27-550
 Multiple
 xx



#### Kevlar





#### Movies Jacket



(IIII) Z23-591





#### Movies Jacket



()) M10-03F

**(\$)** XX



#### Kevlar Jacket



B52-67V

**(\$)** XX



#### Riders Leather Vest

 $(\mathbf{i})$ 

This black leather biker vest is designed for riders who seek both durability and style. Featuring bold red hand-laced detailing along the edges and sturdy buckle closures, it offers a rugged, standout look on the road. Reinforced with studded accents and tough stitching, this vest is built to last while providing a comfort