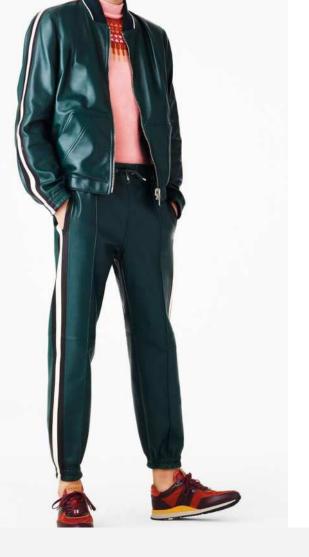

#### Green Leather Track Jacket & Pants Set

(i)

This stylish green leather track set combines sporty aesthetics with luxury materials. The jacket features a zip-up front and bold stripe detailing on the sleeves, matching perfectly with the track pants that have coordinating side stripes. Designed for comfort and modern appeal, this set is ideal for wholesale buyers seeking high-end, fashion-forward pieces that stand out. Perfect for casual wear or making a statement.

MOQ 300