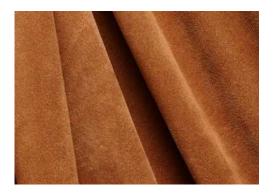

d stitching and a comfortable fit. Ideal for wholesale clients, this vest can be customized and is perfect for motorcycle clubs or riders looking for a unique, highquality piece.



- Multiple
- **(\$)** xx



#### Black Leather Biker Vest

- (i) This sleek black leather biker vest is built for both style and utility. Featuring a durable snap-button front and zip closure for added security, it also comes with functional chest and side pockets. The vest is designed with a modern, clean look, and includes a contrasting blue inner lining for extra flair. Ideal for wholesale clients, this versatile vest is perfect for motorcycle riders or casual wear, with customization options available.
- (m) \$87-96X
  - ) Multiple
- **(\$)** ××



## Finished Leather Look

## Grain & Texture



Nubuck

i



Suede

i



Top Grain (Cow)

 $(\mathbf{i})$ 



#### Full Grain (Cow)

i

#### Milled Leather (Cow)

Milled Leather refers to a type of leather that has undergone a process known as milling, where the leather is tumbled in large rotating drums. This mechanical action softens the leather and enhances its natural grain pattern, giving it a more relaxed, textured look with a softer feel. The milling process also helps bring out a more pronounced, natural grain, which can vary depending on the leather type and hide quality.







#### Pull-up Leather (Cow)

Pull-up leather is a type of aniline leather that has been infused with oils or waxes. When stretched or pulled, the leather lightens in color due to the movement of the oils, creating a "distressed" or aged look. This finish is often u