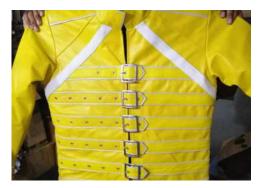

#### Biker Leather Vest

i

Designed for bikers, this striking blue leather vest features rugged buckle closures and studded accents for a bold, standout look. Built for durability and style, it's reinforced with tough stitching, ensuring long-lasting wear on the road. The comfortable inner lining adds extra flair and comfort, making it ideal for riders who want both functionality and unique style. Perfect for wholesale clients looking to customize for motorcycle clubs or individual riders.

#### Biker Leather Vest

| •   |    | 1   |  |
|-----|----|-----|--|
| 1   | Ξ. | 1   |  |
| - 1 | П. | 135 |  |
| J   | L  | 1   |  |

Designed for bikers, this striking blue leather vest features rugged buckle closures and studded accents for a bold, standout look. Built for durability and style, it's reinforced with tough stitching, ensuring long-lasting wear on the road. The comfortable inner lining adds extra flair and comfort, making it ideal for riders who want both functionality and unique style. Perfect for wholesale clients looking to customize for motorcycle clubs or individual riders.