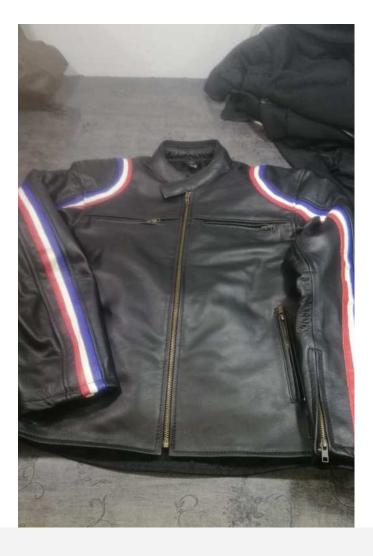

#### Milled Leather Biker Jackets

Crafted from soft and durable milled leather, these biker jackets offer style and functionality. The first features a minimalist design with silver zippers, while the second adds bold red, white, and blue arm stripes for a standout look. Both are ideal for riders, combining comfort with durability, and available for wholesale with customization options.

() Multiple

\$50 - \$90MOQ 180