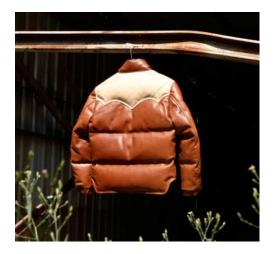

#### Biker Leather Vest

i

Designed for bikers, this striking blue leather vest features rugged buckle closures and studded accents for a bold, standout look. Built for durability and style, it's reinforced with tough stitching, ensuring long-lasting wear on the road. The comfortable inner lining adds extra flair and comfort, making it ideal for riders who want both functionality and unique style. Perfect for wholesale clients looking to customize for motorcycle clubs or individual riders.

(\$)

G80-77R

××