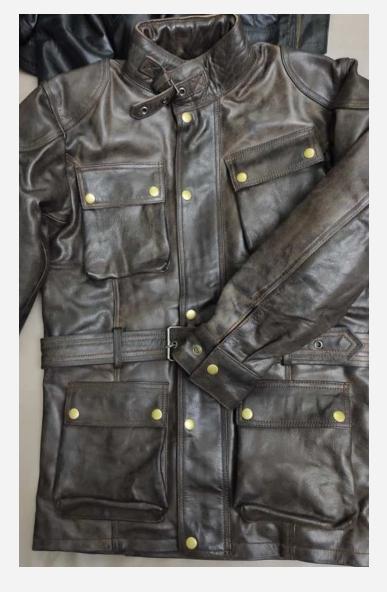

#### Trenchcoat

(i)

This vintage-style leather field coat features a durable waxed finish, offering both rugged style and enhanced weather resistance. Crafted from highquality leather, the wax finish gives it a rich, distressed look while providing added protection from the elements. The coat includes a belted waist for a tailored fit, a buckle-closure high collar for extra warmth, and multiple flap pockets for utility and convenience. Designed for outdoor adventures or casual wear, this coat combines functionality with timeless appeal. Ideal for wholesale buyers seeking a versatile, weatherproof, and stylish outerwear option.