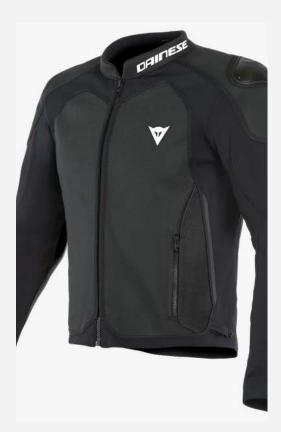

0



#### Luxury Blue Leather Jacket

**(i)** This luxury blue leather jacket combines elegance with functionality. Featuring a zip-up front, large flap pockets, and a ribbed collar for a refined finish, it's perfect for adding sophistication to any outfit. Ideal for wholesale buyers looking for high-end, customizable outerwear that merges fashion and practicality.



Multiple

- \$70 \$110 (\$
- MOQ 300





#### Bomber Jacket





- \$65 \$95



#### Blue White Bomber

i

() G80-77R

\$65 - \$95



#### Rust Bomber Jacket



Leather Rib Jacket



# (i) (ii) (iii) (iiii) (iii) (iiii) (iii) (iii) (









#### Biker Vest with Logo



() K66-45L

**(\$)** ××



#### Biker Kevlar Jacket



(IIII) Z23-591

**(\$)** ××





#### Biker Safety Jacket



#### E90-00K

- Multiple
- **(\$)** XX



#### Biker Protection Jacket

T18-51D
Multiple
xx





Safety Jacket

Multiple

**(\$)** ××

i



#### Kevlar Jacket

A27-550
 Multiple
 xx



#### Kevlar





#### Movies Jacket



(IIII) Z23-591





#### Movies Jacket



()) M10-03F

**(\$)** XX



#### Kevlar Jacket



B52-67V

**(\$)** XX



#### Riders Leather Vest

 $(\mathbf{i})$ 

This black leather biker vest is designed for riders who seek both durability and style. Featuring bold red hand-laced detailing along the edges and sturdy buckle closures, it offers a rugged, standout look on the road. Reinforced with studded accents and tough stitching, this vest is built to last while providing a comfortable fit. Ideal for wholesale clients looking to add customizable biker vests to their collection, perfect for motorcycle clubs or