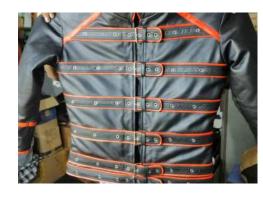

#### Riders Leather Vest

 $(\mathbf{i})$ 

This black leather biker vest is designed for riders who seek both durability and style. Featuring bold red hand-laced detailing along the edges and sturdy buckle closures, it offers a rugged, standout look on the road. Reinforced with studded accents and tough stitching, this vest is built to last while providing a comfortable fit. Ideal for wholesale clients looking to add customizable biker vests to their collection, perfect for motorcycle clubs or individual riders.

#### Riders Leather Vest

This black leather biker vest is designed for riders who seek both durability and style. Featuring bold red hand-laced detailing along the edges and sturdy buckle closures, it offers a rugged, standout look on the road. Reinforced with studded accents and tough stitching, this vest is built to last while providing a comfortable fit. Ideal for wholesale clients looking to add customizable biker vests to their collection, perfect for motorcycle clubs or individual riders.