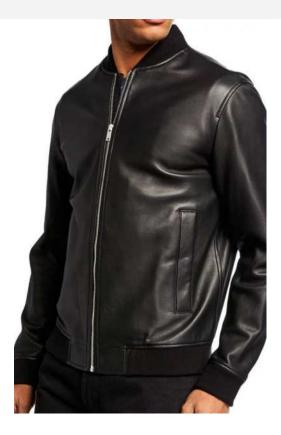

#### Leather Bomber Jacket

- This sleek black leather bomber jacket combines timeless style with a modern fit. Featuring a zip-up front, ribbed cuffs, and a minimalist design, it offers both comfort and sophistication. Perfect for everyday wear, this jacket is an ideal choice for wholesale buyers looking for a versatile, high-quality outerwear option.
- M10-03F

(i)

🔕 Multiple