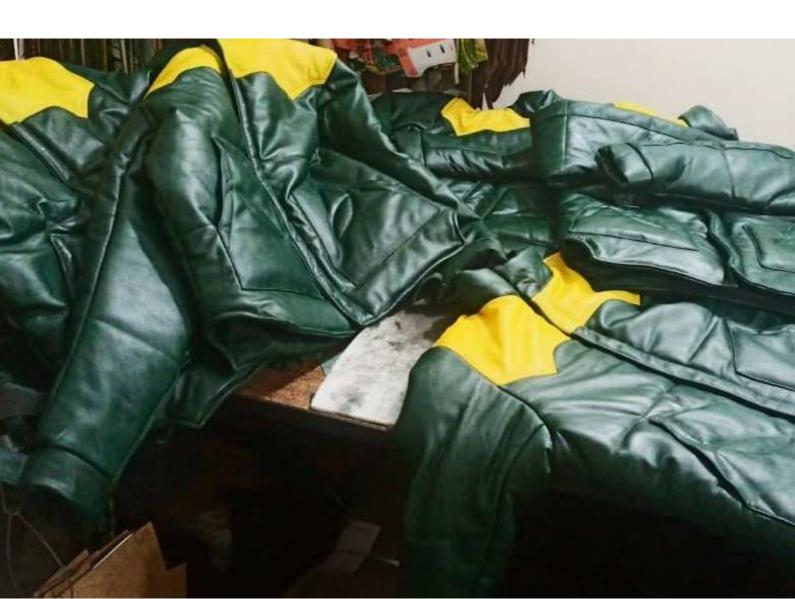

#### Green Leather Track Jacket & Pants Set

(i)

This stylish green leather track set combines sporty aesthetics with luxury materials. The jacket features a zip-up front and bold stripe detailing on the sleeves, matching perfectly with the track pants that have coordinating side stripes. Designed for comfort and modern appeal, this set is ideal for wholesale buyers seeking high-end, fashion-forward pieces that stand out. Perfect for casual wear or making a statement.