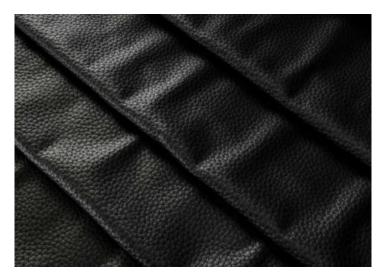

#### Milled Leather (Cow)

Milled Leather refers to a type of leather that has undergone a process known as milling, where the leather is tumbled in large rotating drums. This mechanical action softens the leather and enhances its natural grain pattern, giving it a more relaxed, textured look with a softer feel. The milling process also helps bring out a more pronounced, natural grain, which can vary depending on the leather type and hide quality.