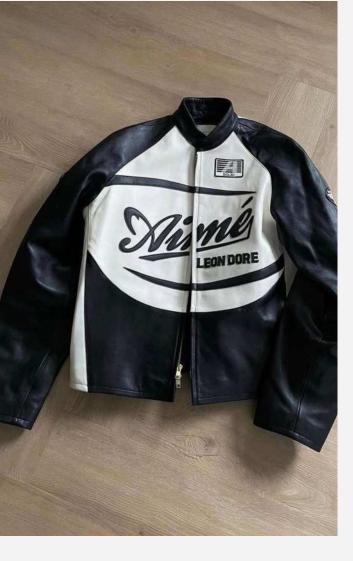

#### Retro Racing Leather Jacket

(i) A stylish café racer jacket crafted from premium leather, featuring bold logo detailing and a sleek blackand-white design. With its vintage racing aesthetic and modern appeal, this standout piece is perfect for wholesale clients seeking a unique, customizable option.

- Multiple
- \$65 \$110

MOQ 180