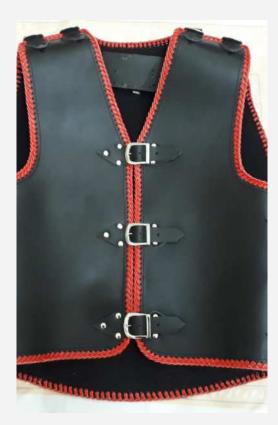

#### Riders Leather Vest

 $(\mathbf{i})$ 

This black leather biker vest is designed for riders who seek both durability and style. Featuring bold red hand-laced detailing along the edges and sturdy buckle closures, it offers a rugged, standout look on the road. Reinforced with studded accents and tough stitching, this vest is built to last while providing a comfortable fit. Ideal for wholesale clients looking to add customizable biker vests to their collection, perfect for motorcycle clubs or individual riders.

#### Riders Leather Vest

This black leather biker vest is designed for riders who seek both durability and style. Featuring bold red hand-laced detailing along the edges and sturdy buckle closures, it offers a rugged, standout look on the road. Reinforced with studded accents and tough stitching, this vest is built to last while providing a comfortable fit. Ideal for wholesale clients looking to add customizable biker vests to their collection, perfect for motorcycle clubs or individual riders.