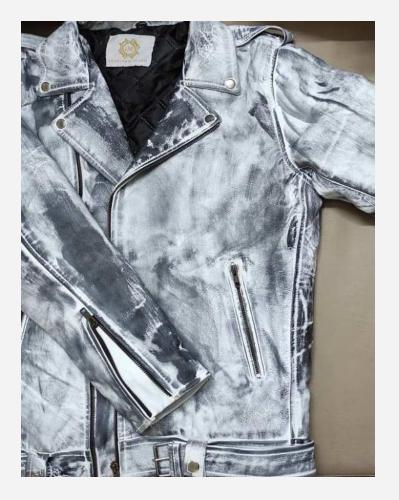

#### Waxed Distressed White Leather Biker Jacket

This striking waxed leather biker jacket features a unique distressed white finish, offering both a rugged look and enhanced durability. With an asymmetrical zip, snap-button collar, and zippered pockets, it combines classic biker style with modern flair. The wax finish adds extra protection and a slightly glossy texture while maintaining a worn, vintage feel. Ideal for wholesale buyers looking for a standout, customizable piece that blends fashion and functionality.