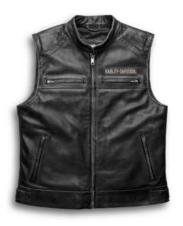

#### Black Leather Biker Vest

- (i) This sleek black leather biker vest is built for both style and utility. Featuring a durable snap-button front and zip closure for added security, it also comes with functional chest and side pockets. The vest is designed with a modern, clean look, and includes a contrasting blue inner lining for extra flair. Ideal for wholesale clients, this versatile vest is perfect for motorcycle riders or casual wear, with customization options available.
- (m) \$87-96X
  - ) Multiple
- **(\$)** ××