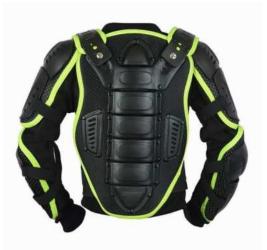

arge flap pockets, and a ribbed collar for a refined finish, it's perfect for adding sophistication to any outfit. Ideal for wholesale buyers looking for high-end, customizable outerwear that merges fashion and practicality.



Multiple

- \$70 \$110 (\$
- MOQ 300





#### Bomber Jacket





- \$65 \$95



#### Blue White Bomber

i

() G80-77R

\$65 - \$95



#### Rust Bomber Jacket



Leather Rib Jacket



# (i) (ii) (iii) (iiii) (iii) (iiii) (iii) (iii) (









#### Biker Vest with Logo



() K66-45L

**(\$)** ××



#### Biker Kevlar Jacket



(IIII) Z23-591

**(\$)** ××





#### Biker Safety Jacket



#### E90-00K

- Multiple
- **(\$)** XX



#### Biker Protection Jacket

T18-51D
Multiple
xx





Safety Jacket

Multiple

**(\$)** ××

i



#### Kevlar Jacket

A27-550
 Multiple
 xx



#### Kevlar





#### Movies Jacket



(IIII) Z23-591





#### Movies Jacket



()) M10-03F

**(\$)** XX



#### Kevlar Jacket



B52-67V

**(\$)** XX



#### Riders Leather Vest

 $(\mathbf{i})$ 

This black leather biker vest is designed for riders who seek both durability and style. Featuring bold red hand-laced detailing along the edges and sturdy buckle closures, it offers a rugged, standout look on the road. Reinforced with studded accents and tough stitching, this vest is built to last while providing a comfortable fit. Ideal for wholesale clients looking to add customizable biker vests to their collection, perfect for motorcycle clubs or individual riders.



Multiple

ХХ

\$



#### Biker Leather Vest

i

Designed for bikers, this striking blue leather vest features rugged buck