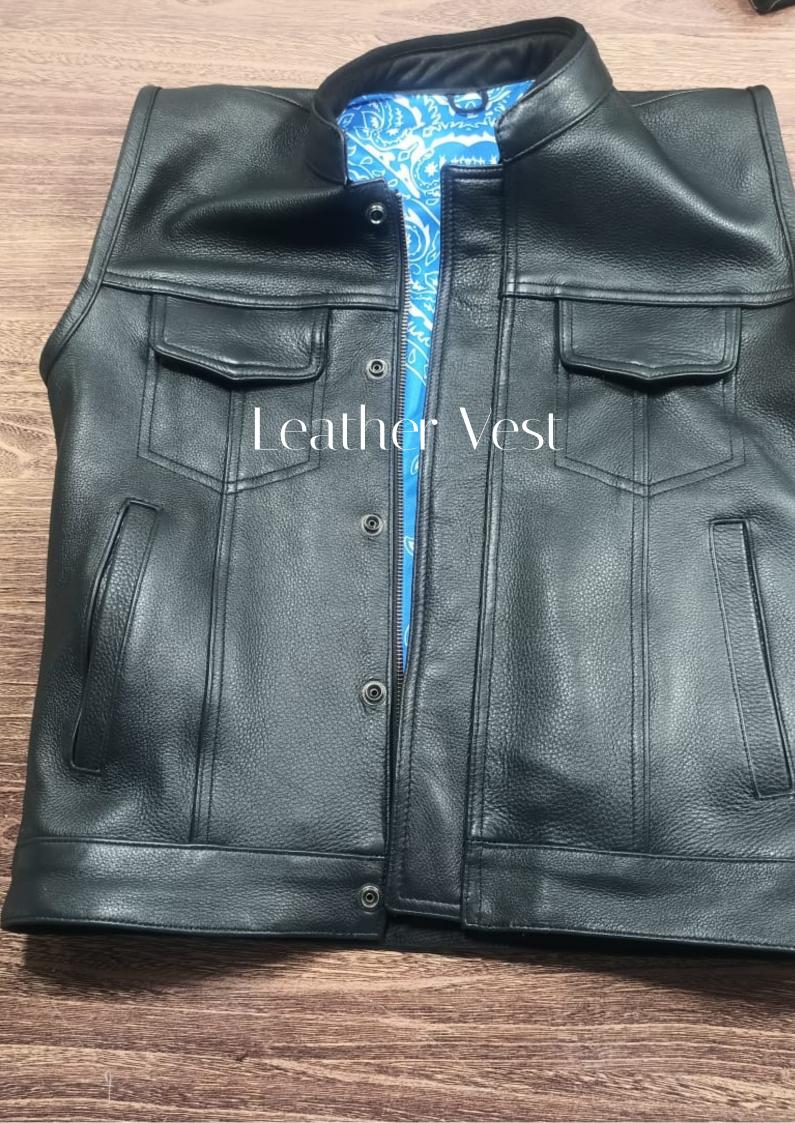

#### Black Leather Biker Vest

- (i) This sleek black leather biker vest is built for both style and utility. Featuring a durable snap-button front and zip closure for added security, it also comes with functional chest and side pockets. The vest is designed with a modern, clean look, and includes a contrasting blue inner lining for extra flair. Ideal for wholesale clients, this versatile vest is perfect for motorcycle riders or casual wear, with customization options available.
- (m) \$87-96X
  - ) Multiple
- **(\$)** ××