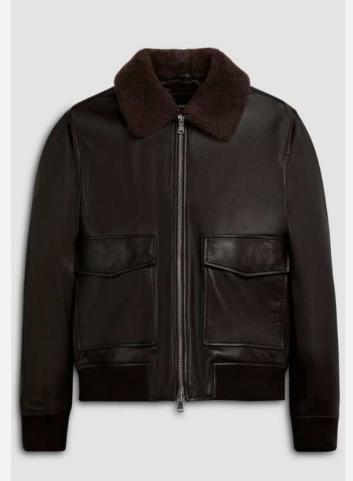

#### Classic Brown Bomber Jacket

 This classic brown bomber jacket is made from highquality leather, featuring a soft shearling collar for added comfort and warmth. With zippered pockets and ribbed cuffs, it combines style with practicality, making it a perfect choice for versatile outerwear. Ideal for wholesale buyers looking for timeless designs.
 K66-45L