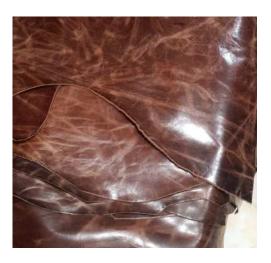

#### Pull-up Leather (Cow)

Pull-up leather is a type of aniline leather that has been infused with oils or waxes. When stretched or pulled, the leather lightens in color due to the movement of the oils, creating a "distressed" or aged look. This finish is often used for products like jackets, bags, and furniture, where a vintage or rugged aesthetic is desired. The shiny surface and the variation in color tones when the leather is manipulated are classic indicators of pull-up leather.