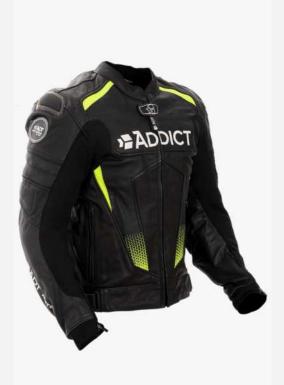

th functionality. Featuring a zip-up front, large flap pockets, and a ribbed collar for a refined finish, it's perfect for adding sophistication to any outfit. Ideal for wholesale buyers looking for high-end, customizable outerwear that merges fashion and practicality.



Multiple

- \$70 \$110 (\$
- MOQ 300





#### Bomber Jacket





- \$65 \$95



#### Blue White Bomber

i

() G80-77R

\$65 - \$95



#### Rust Bomber Jacket



Leather Rib Jacket



# (i) (ii) (iii) (iiii) (iii) (iiii) (iii) (iii) (









#### Biker Vest with Logo



() K66-45L

**(\$)** ××



#### Biker Kevlar Jacket



(IIII) Z23-591

**(\$)** ××





#### Biker Safety Jacket



#### E90-00K

- Multiple
- **(\$)** XX



#### Biker Protection Jacket

T18-51D
Multiple
xx





Safety Jacket

Multiple

**(\$)** ××

i



#### Kevlar Jacket

A27-550
 Multiple
 xx



#### Kevlar





#### Movies Jacket



(IIII) Z23-591





#### Movies Jacket



()) M10-03F

**(\$)** XX



#### Kevlar Jacket



B52-67V

**(\$)** XX



#### Riders Leather Vest

 $(\mathbf{i})$ 

This black leather biker vest is designed for riders who seek both durability and style. Featuring bold red hand-laced detailing along the edges and sturdy buckle closures, it offers a rugged, standout look on the road. Reinforced with studded accents and tough stitching, this vest is built to last while providing a comfortable fit. Ideal for wholesale clients looking to add customizable biker vests to their collection, perfect for motorcycle clubs or individual riders.



Multiple

ХХ

\$



#### Biker Leather Vest

i

Designed for bikers, this st