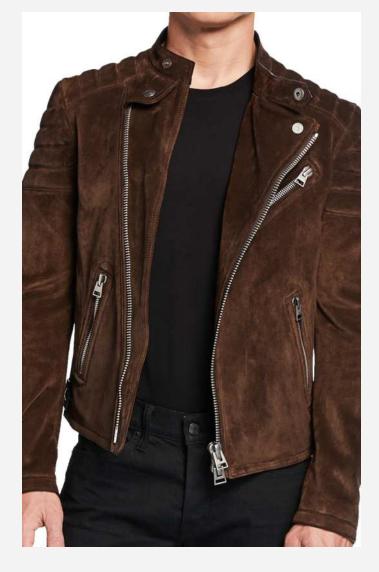

#### Brown Suede Biker Jacket

This luxurious brown suede biker jacket combines rugged style with modern elegance. Featuring an asymmetrical zip, quilted shoulder detailing, and a snap-tab collar, it offers a perfect blend of functionality and style. The soft suede finish adds a refined touch, making it a versatile piece for any wardrobe. Ideal for wholesale clients seeking high-end, customizable outerwear options.

- Multiple
- \$75 \$120

MOQ 250