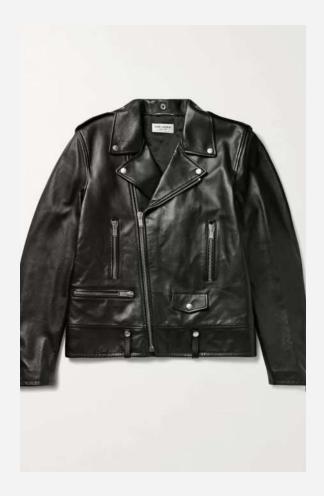

#### Classic Biker Jacket

Our premium black biker jacket, made from highquality genuine leather, offers timeless style and durability. With an asymmetrical zip design, silver-tone hardware, and multiple functional pockets, this jacket is perfect for wholesale clients looking to add a classic, best-selling piece to their collection. Available in bulk, with customization options for color and branding.

|            | B52-67V     |
|------------|-------------|
| $\bigcirc$ | Multiple    |
| \$         | \$55 - \$90 |
| MOQ        | 180         |