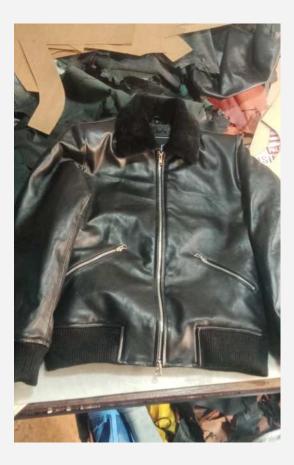

#### Classic Brown Bomber Jacket

 This classic brown bomber jacket is made from highquality leather, featuring a soft shearling collar for added comfort and warmth. With zippered pockets and ribbed cuffs, it combines style with practicality, making it a perfect choice for versatile outerwear. Ideal for wholesale buyers looking for timeless designs.
 K66-45L

\$60 - \$95