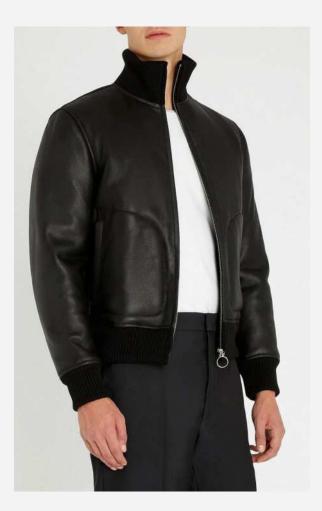

#### Classic Brown Bomber Jacket

 This classic brown bomber jacket is made from highquality leather, featuring a soft shearling collar for added comfort and warmth. With zippered pockets and ribbed cuffs, it combines style with practicality, making it a perfect choice for versatile outerwear. Ideal for wholesale buyers looking for timeless designs.
 K66-45L