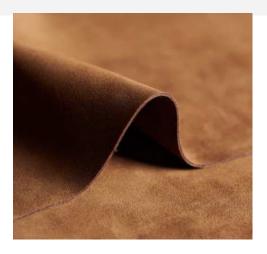

ith reinforced stitching and a comfortable fit. Ideal for wholesale clients, this vest can be customized and is perfect for motorcycle clubs or riders looking for a unique, highquality piece.



- Multiple
- **(\$)** xx



#### Black Leather Biker Vest

- (i) This sleek black leather biker vest is built for both style and utility. Featuring a durable snap-button front and zip closure for added security, it also comes with functional chest and side pockets. The vest is designed with a modern, clean look, and includes a contrasting blue inner lining for extra flair. Ideal for wholesale clients, this versatile vest is perfect for motorcycle riders or casual wear, with customization options available.
- (m) \$87-96X
  - ) Multiple
- **(\$)** ××



## Finished Leather Look

## Grain & Texture



Nubuck

i



Suede

i



Top Grain (Cow)

 $(\mathbf{i})$ 



#### Full Grain (Cow)

i

#### Milled Leather (Cow)

Milled Leather refers to a type of leather that has undergone a process known as milling, where the leather is tumbled in large rotating drums. This mechanical action softens the leather and enhances its natural grain pattern, giving it a more relaxed, textured look with a softer feel. The milling process also helps bring out a more pronounced, natural grain, which can vary depending on the leather type and hide quality.







#### Pull-up Leather (Cow)

Pull-up leather is a type of aniline leather that has been infused with oils or waxes. When stretched or pulled, the leather lightens in color due to the movement of the oils, creating a "distressed" or aged look. This fini