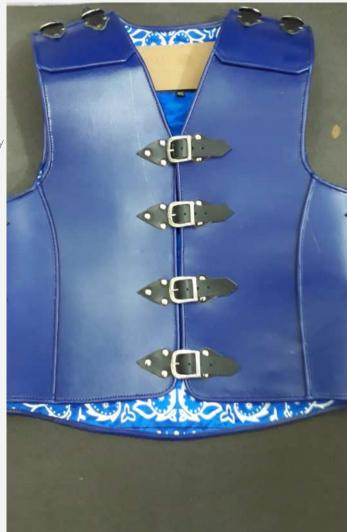

#### Biker Leather Vest

i

Designed for bikers, this striking blue leather vest features rugged buckle closures and studded accents for a bold, standout look. Built for durability and style, it's reinforced with tough stitching, ensuring long-lasting wear on the road. The comfortable inner lining adds extra flair and comfort, making it ideal for riders who want both functionality and unique style. Perfect for wholesale clients looking to customize for motorcycle clubs or individual riders.

#### Biker Leather Vest

| •   |    | 1   |  |
|-----|----|-----|--|
| 1   | Ξ. | 1   |  |
| - 1 | П. | 135 |  |
| J   | L  | 1   |  |

Designed for bikers, this striking blue leather vest features rugged buckle closures and studded accents for a bold, standout look. Built for durability and style, it's reinforced with tough stitching, ensuring long-lasting wear on the road. The comfortable inner lining adds extra flair and comfort, making it ideal for riders who want both functionality and unique style. Perfect for wholesale clients looking to customize for motorcycle clubs or individual riders.