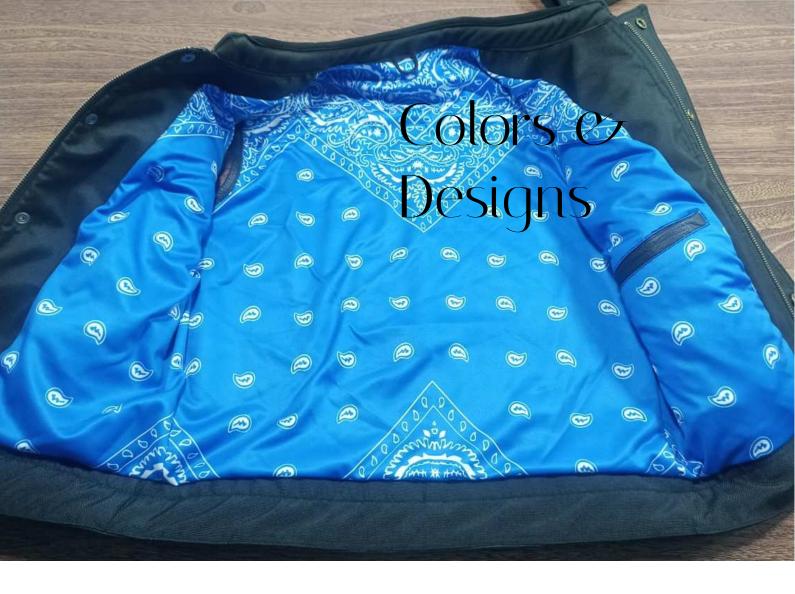

#### Luxury Blue Leather Jacket

**(i)** This luxury blue leather jacket combines elegance with functionality. Featuring a zip-up front, large flap pockets, and a ribbed collar for a refined finish, it's perfect for adding sophistication to any outfit. Ideal for wholesale buyers looking for high-end, customizable outerwear that merges fashion and practicality.