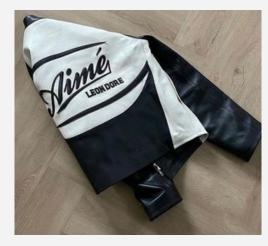

#### Retro Racing Leather Jacket

(i) A stylish café racer jacket crafted from premium leather, featuring bold logo detailing and a sleek blackand-white design. With its vintage racing aesthetic and modern appeal, this standout piece is perfect for wholesale clients seeking a unique, customizable option.

- Multiple
- \$65 \$110

MOQ 180