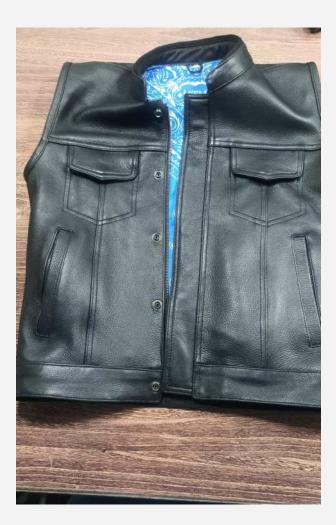

#### Black Leather Biker Vest

- (i) This sleek black leather biker vest is built for both style and utility. Featuring a durable snap-button front and zip closure for added security, it also comes with functional chest and side pockets. The vest is designed with a modern, clean look, and includes a contrasting blue inner lining for extra flair. Ideal for wholesale clients, this versatile vest is perfect for motorcycle riders or casual wear, with customization options available.
- (m) \$87-96X
  - ) Multiple
- **(\$)** ××