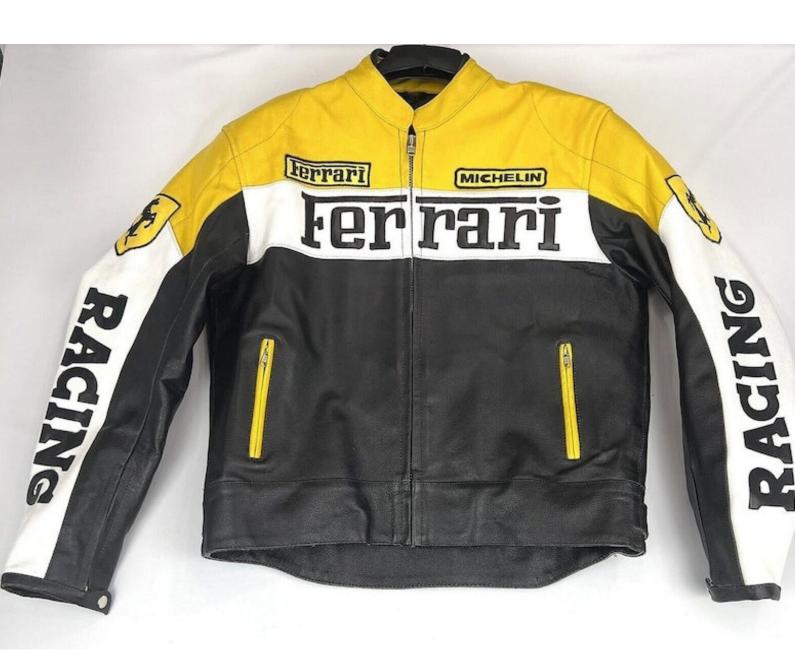

#### Retro Racing Leather Jacket

(i) A stylish café racer jacket crafted from premium leather, featuring bold logo detailing and a sleek blackand-white design. With its vintage racing aesthetic and modern appeal, this standout piece is perfect for wholesale clients seeking a unique, customizable option.

- Multiple
- \$65 \$110

MOQ 180