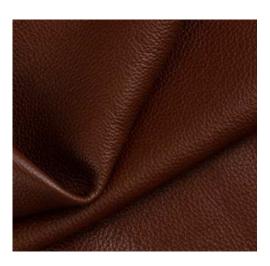

esale clients, this vest can be customized and is perfect for motorcycle clubs or riders looking for a unique, highquality piece.



- Multiple
- **(\$)** xx



#### Black Leather Biker Vest

- (i) This sleek black leather biker vest is built for both style and utility. Featuring a durable snap-button front and zip closure for added security, it also comes with functional chest and side pockets. The vest is designed with a modern, clean look, and includes a contrasting blue inner lining for extra flair. Ideal for wholesale clients, this versatile vest is perfect for motorcycle riders or casual wear, with customization options available.
- (m) \$87-96X
  - ) Multiple
- **(\$)** ××



## Finished Leather Look

## Grain & Texture



Nubuck

i



Suede

i



Top Grain (Cow)

 $(\mathbf{i})$ 



#### Full Grain (Cow)

i

#### Milled Leather (Cow)

Milled Leather refers to a type of leather that has undergone a process known as milling, where the leather is tumbled in large rotating drums. This mechanical action softens the leather and enhances its natural grain pattern, giving it a more relaxed, textured look with a softer feel. The milling process also helps bring out a more pronounced, natural grain, which can vary depending on the leather type and hide quality.







#### Pull-up Leather (Cow)

Pull-up leather is a type of aniline leather that has been infused with oils or waxes. When stretched or pulled, the leather lightens in color due to the movement of the oils, creating a "distressed" or aged look. This finish is often used for products like jackets, bags, and furnitur