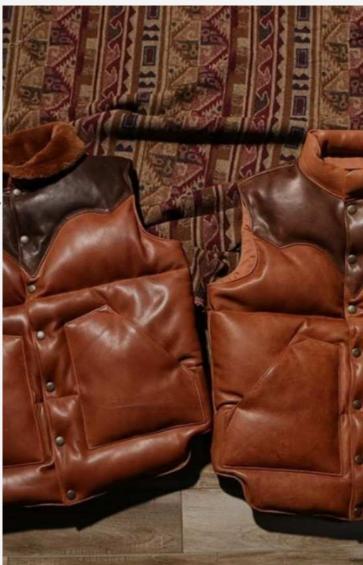

#### Black Biker Vest with White Buckles

(1) This standout black leather biker vest features bold white buckle closures and studded accents, creating a striking contrast. Designed for durability and style, the vest offers a sleek, edgy look for bikers, with reinforced stitching and a comfortable fit. Ideal for wholesale clients, this vest can be customized and is perfect for motorcycle clubs or riders looking for a unique, highquality piece.