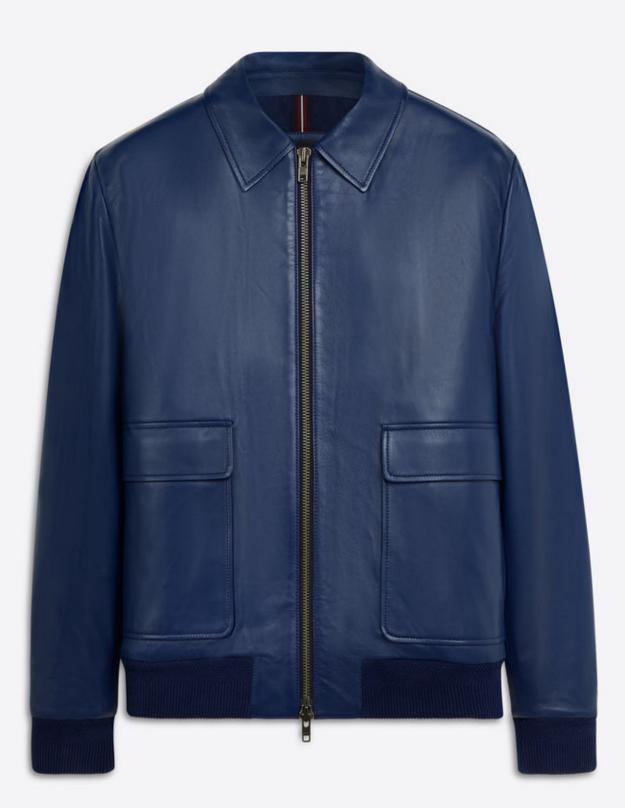

#### Luxury Blue Leather Jacket

**(i)** This luxury blue leather jacket combines elegance with functionality. Featuring a zip-up front, large flap pockets, and a ribbed collar for a refined finish, it's perfect for adding sophistication to any outfit. Ideal for wholesale buyers looking for high-end, customizable outerwear that merges fashion and practicality.

Multiple

- \$70 \$110 (\$
- MOQ 300