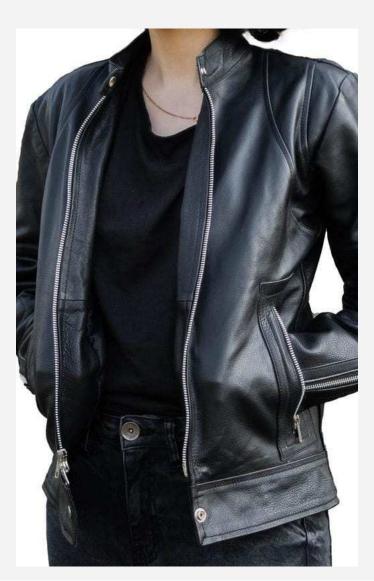

#### Bomber Leather Jacket

This sleek black leather bomber jacket offers a (i) minimalist yet refined design, featuring a zip-up front with a high ribbed collar and cuffs for a snug, comfortable fit. Crafted from premium leather, this jacket provides warmth and durability while maintaining a streamlined, modern look. Ideal for casual or semiformal wear, it's a versatile piece perfect for wholesale buyers seeking high-quality, customizable outerwear.

- MOQ 180