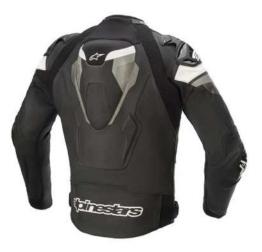

that stand out. Perfect for casual wear or making a statement.



MOQ 300



#### Luxury Blue Leather Jacket

**(i)** This luxury blue leather jacket combines elegance with functionality. Featuring a zip-up front, large flap pockets, and a ribbed collar for a refined finish, it's perfect for adding sophistication to any outfit. Ideal for wholesale buyers looking for high-end, customizable outerwear that merges fashion and practicality.



Multiple

- \$70 \$110 (\$
- MOQ 300





#### Bomber Jacket





- \$65 \$95



#### Blue White Bomber

i

() G80-77R

\$65 - \$95



#### Rust Bomber Jacket



Leather Rib Jacket



# (i) (ii) (iii) (iiii) (iii) (iiii) (iii) (iii) (









#### Biker Vest with Logo



() K66-45L

**(\$)** ××



#### Biker Kevlar Jacket



(IIII) Z23-591

**(\$)** ××





#### Biker Safety Jacket



#### E90-00K

- Multiple
- **(\$)** XX



#### Biker Protection Jacket

T18-51D
Multiple
xx





Safety Jacket

Multiple

**(\$)** ××

i



#### Kevlar Jacket

A27-550
 Multiple
 xx



#### Kevlar





#### Movies Jacket



(IIII) Z23-591





#### Movies Jacket



()) M10-03F

**(\$)** XX



#### Kevlar Jacket



B52-67V

**(\$)** XX



#### Riders Leather Vest

 $(\mathbf{i})$ 

This black leather biker vest is designed for riders who seek both durability and style. Featuring bold red hand-laced detailing along the edges and sturdy buckle closures, it offers a rugged, standout look on the road. Reinforced with studded accents and tough stitching, this vest is built to last while providing a comfortable fit. Ideal for wholesale clients looking to add custom