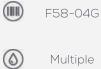

hing, ensuring long-lasting wear on the road. The comfortable inner lining adds extra flair and comfort, making it ideal for riders who want both functionality and unique style. Perfect for wholesale clients looking to customize for motorcycle clubs or individual riders.



(\$)

G80-77R



××



#### Riders Leather Vest

This black leather biker vest is designed for riders who seek both durability and style. Featuring bold red hand-laced detailing along the edges and sturdy buckle closures, it offers a rugged, standout look on the road. Reinforced with studded accents and tough stitching, this vest is built to last while providing a comfortable fit. Ideal for wholesale clients looking to add customizable biker vests to their collection, perfect for motorcycle clubs or individual riders.



ΧХ

\$



#### Biker Leather Vest

| •   |    | 1   |  |
|-----|----|-----|--|
| 1   | Ξ. | 1   |  |
| - 1 | П. | 135 |  |
| J   | L  | 1   |  |

Designed for bikers, this striking blue leather vest features rugged buckle closures and studded accents for a bold, standout look. Built for durability and style, it's reinforced with tough stitching, ensuring long-lasting wear on the road. The comfortable inner lining adds extra flair and comfort, making it ideal for riders who want both functionality and unique style. Perfect for wholesale clients looking to customize for motorcycle clubs or individual riders.



G80-77R

Multiple

ΧХ

\$





#### Black Biker Vest with White Buckles

(1) This standout black leather biker vest features bold white buckle closures and studded accents, creating