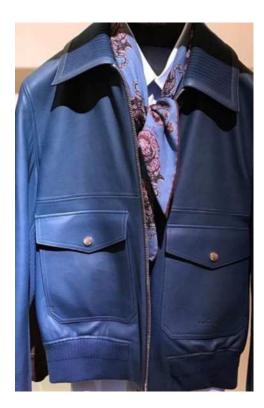

#### Luxury Blue Leather Jacket

**(i)** This luxury blue leather jacket combines elegance with functionality. Featuring a zip-up front, large flap pockets, and a ribbed collar for a refined finish, it's perfect for adding sophistication to any outfit. Ideal for wholesale buyers looking for high-end, customizable outerwear that merges fashion and practicality.